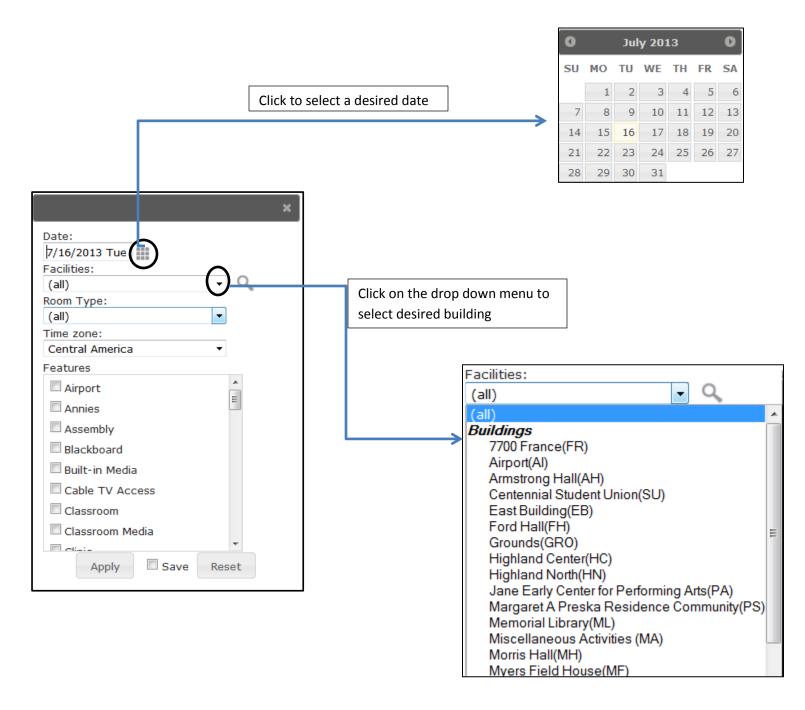

2. Once you are in the desired browsing menu click on the <u>Filter</u>. This option will allow you to customize your search criteria.

# **Filter Options**

3. Once a desired date and location are selected, click on "apply" to see the results.

**<u>Please note</u>**: Selecting any features are not mandatory. However, it can be used to optimize the search for specific rooms.