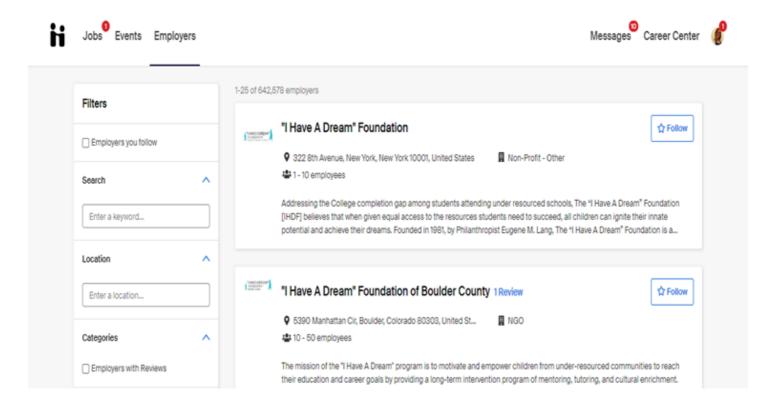

### Step 2: Utilize the Filters for best results.

 Search keywords or provide job areas or major type