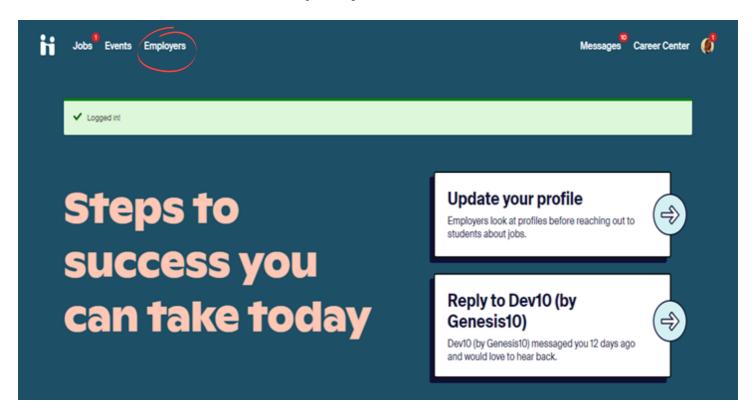

# NETWORKING ON HANDSHAKE



### Step 1: Login into Handshake.

Click on the employers tab



### Step 2: Utilize the Filters for best results.

 Search keywords or provide job areas or major type



## Step 3: Read through the employer information.

- Use provided contact information
- You can also direct message contacts if they are public on Handshake



Step 4: Craft a message to send to the employer or the recruiter.

# Here are some resources for guidance!

- This Networking Email Has a 96%
   Success Rate [Template]
- Career Development Center- Networking
- <u>Career Development Center-</u>
   <u>Informational Interview Handout</u>