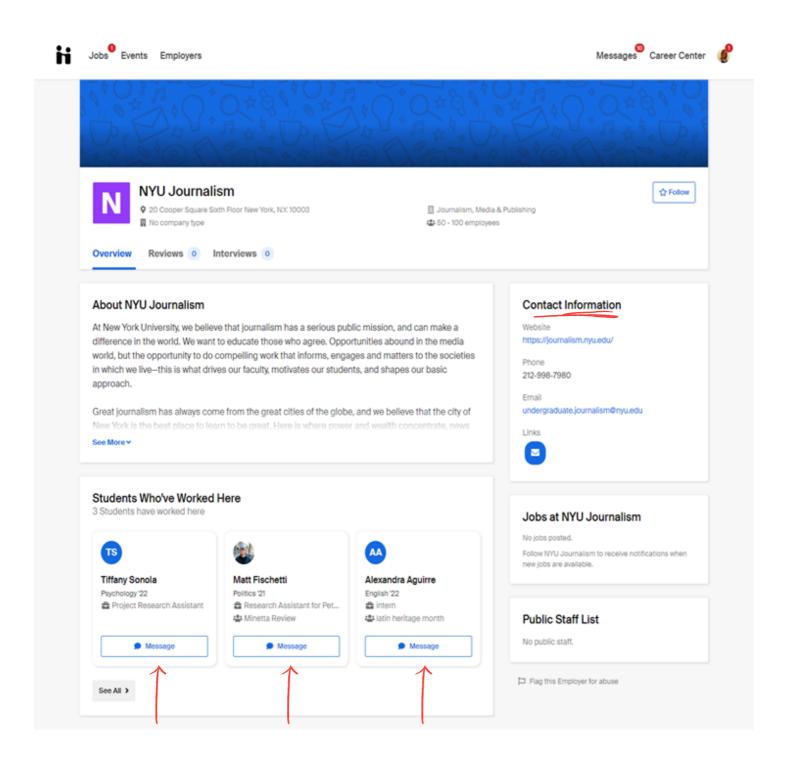

## Step 3: Read through the employer information.

- Use provided contact information
- You can also direct message contacts if they are public on Handshake

Step 4: Craft a message to send to the employer or the recruiter.