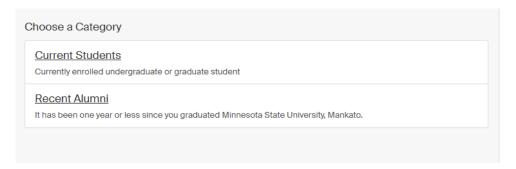

## Step 1: Log into Handshake

Username: StarID; Password: StarID password





Or log in using your Handshake credentials

Note: <u>DO NOT</u> use your starID@go.minnstate.edu email address.

## Step 2: Click Career Center in the bottom left



## Step 3: Click on Appointments

Career center



#### Step 4: Click on Schedule a New Appt



## Step 5: Choose the Category that best fits



# Step 6: Pick an appointment type that best fits your reason for visiting



## Step 7: Choose a day and time that works best with your schedule



Step 8: Select the appointment medium. Provide any notes or helpful information on what you would like help with. Submit your request.



Step 9: Prepare for your appointment!