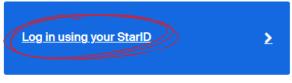

## Step 1: Log into Handshake

Username: StarID; Password: StarID password

Or log in using your Handshake credentials

Note: <u>DO NOT</u> use your starID@go.minnstate.edu email address.