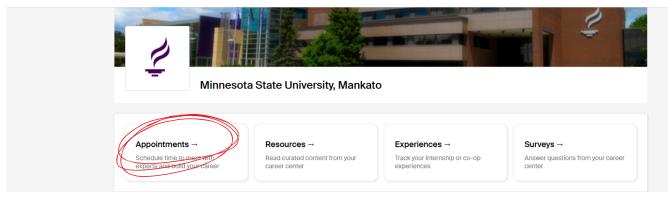

## Step 3: Click on Appointments

Career center

#### Step 4: Click on Schedule a New Appt