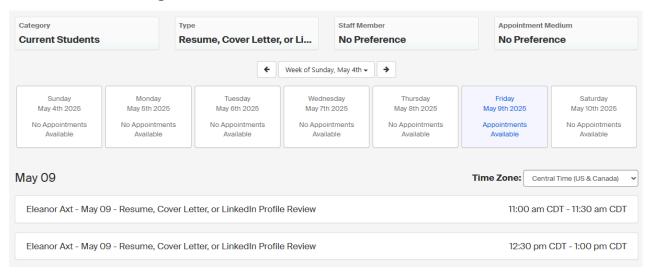

## Step 7: Choose a day and time that works best with your schedule

Step 8: Select the appointment medium. Provide any notes or helpful information on what you would like help with. Submit your request.