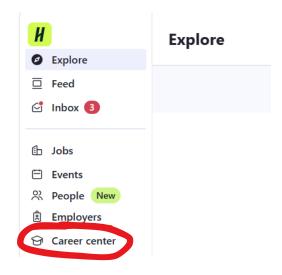

## Step 2: Click Career Center in the bottom left

## Step 3: Click on Appointments

Career center