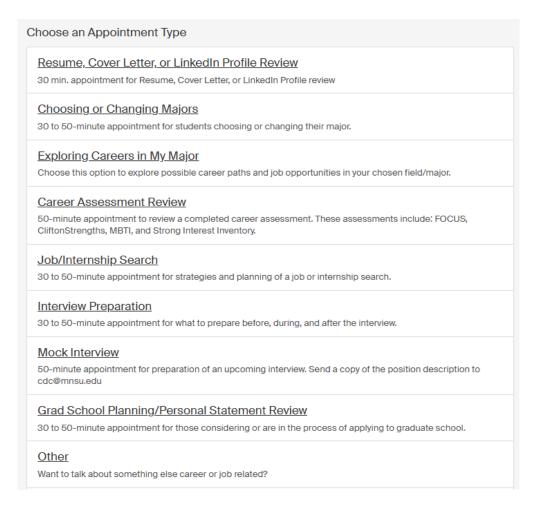

## Step 1: Log into Handshake

Username: StarID; Password: StarID password





Or log in using your Handshake credentials

Note: <u>DO NOT</u> use your starID@go.minnstate.edu email address.

## Step 2: Click Career Center in the bottom left



## Step 3: Click on Appointments

Career center



#### Step 4: Click on Schedule a New Appt



## Step 5: Choose the Category that best fits



# Step 6: Pick an appointment type that best fits your reason for visiting



## Step 7: Choose a day and time that works best with your schedule



Step 8: Select the appointment medium. Provide any notes or helpful information on what you would like help with. Submit your request.



Step 9: Prepare for your appointment!