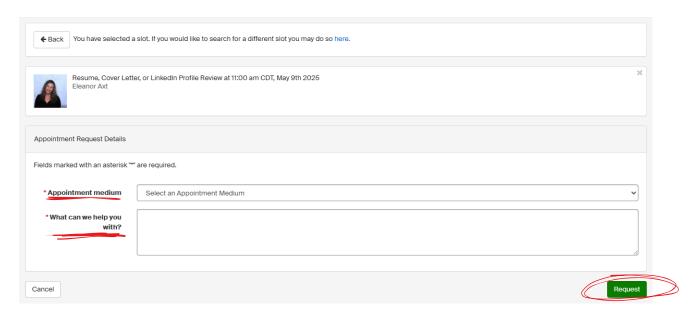

## Step 7: Choose a day and time that works best with your schedule

Step 8: Select the appointment medium. Provide any notes or helpful information on what you would like help with. Submit your request.