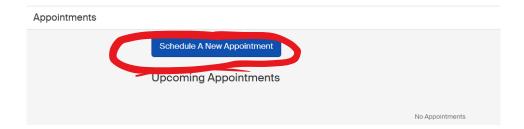

## Step 1: Log into Handshake

Username: StarID; Password: StarID password





Or log in using your Handshake credentials

Note: <u>DO NOT</u> use your starID@go.minnstate.edu email address.

## Step 2: Click Career Center in the bottom left



## Step 3: Click on Appointments

Career center



#### Step 4: Click on Schedule a New Appt



## Step 5: Choose the Category that best fits



# Step 6: Pick an appointment type that best fits your reason for visiting



## Step 7: Choose a day and time that works best with your schedule



Step 8: Select the appointment medium. Provide any notes or helpful information on what you would like help with. Submit your request.



Step 9: Prepare for your appointment!