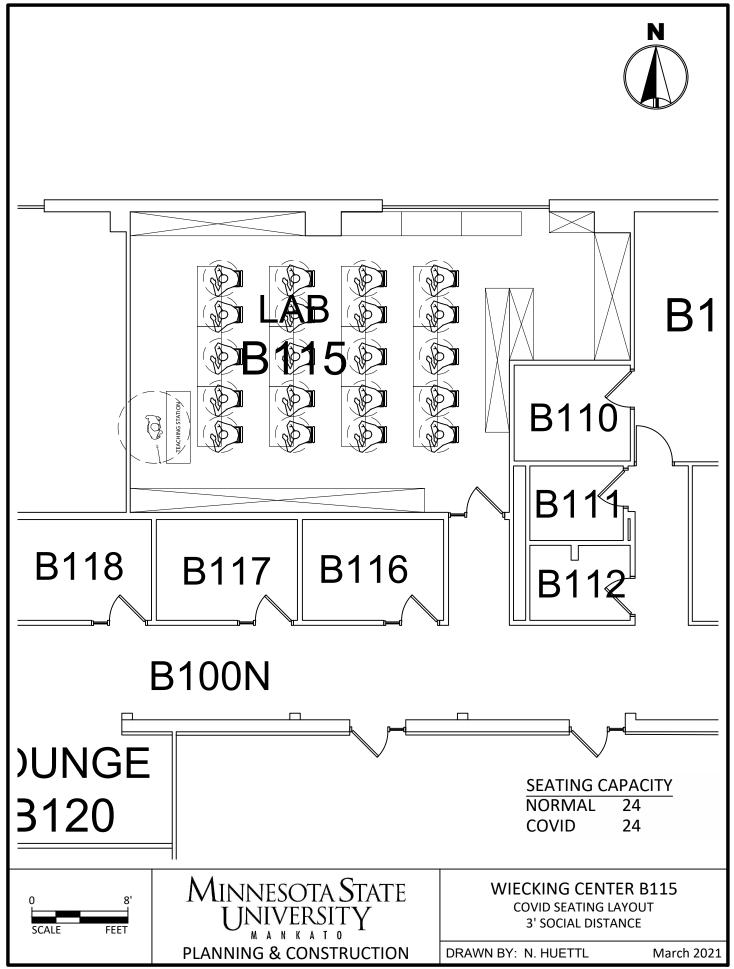

C:\Users\rp4309pc\MNSCU\Planning And Construction - Projects\Campus\2020 COVID Spaces\CAD\WC COVID Seating 3.dwg, 3/26/2021 11:10 AM

C:\Users\rp4309pc\MNSCU\Planning And Construction - Projects\Campus\2020 COVID Spaces\CAD\WC COVID Seating 3.dwg, 3/26/2021 11:10 AM