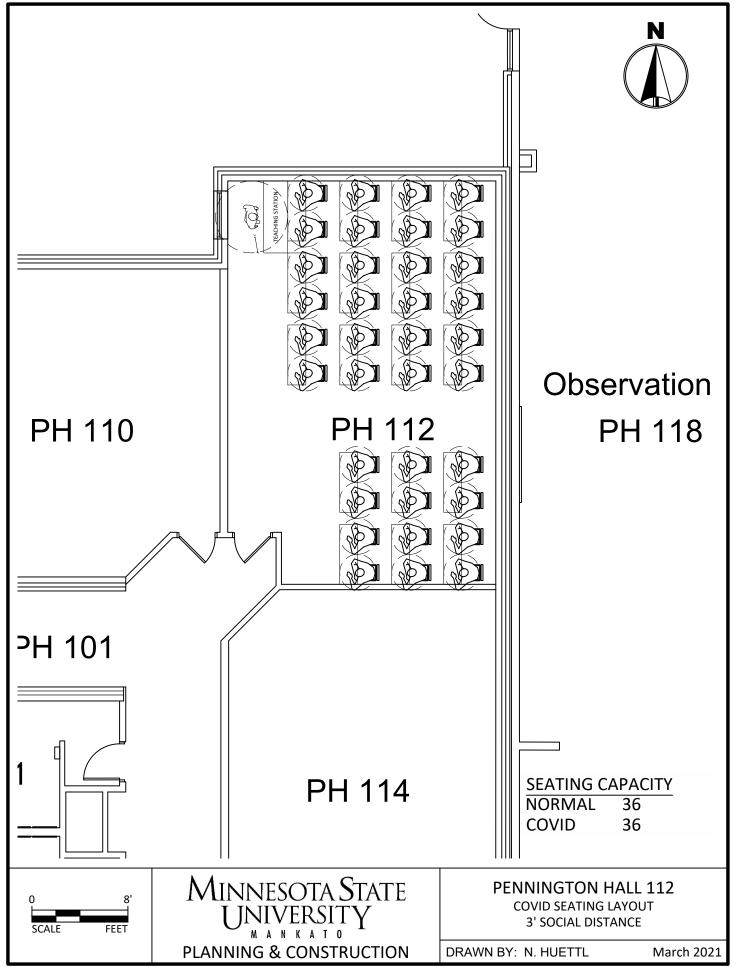

C:\Users\rp4309pc\MNSCU\Planning And Construction - Projects\Campus\2020 COVID Spaces\CAD\PA COVID Seating 3.dwg, 3/26/2021 11:06 AM

C:\Users\rp4309pc\MNSCU\Planning And Construction - Projects\Campus\2020 COVID Spaces\CAD\PA COVID Seating 3.dwg, 3/26/2021 11:06 AM