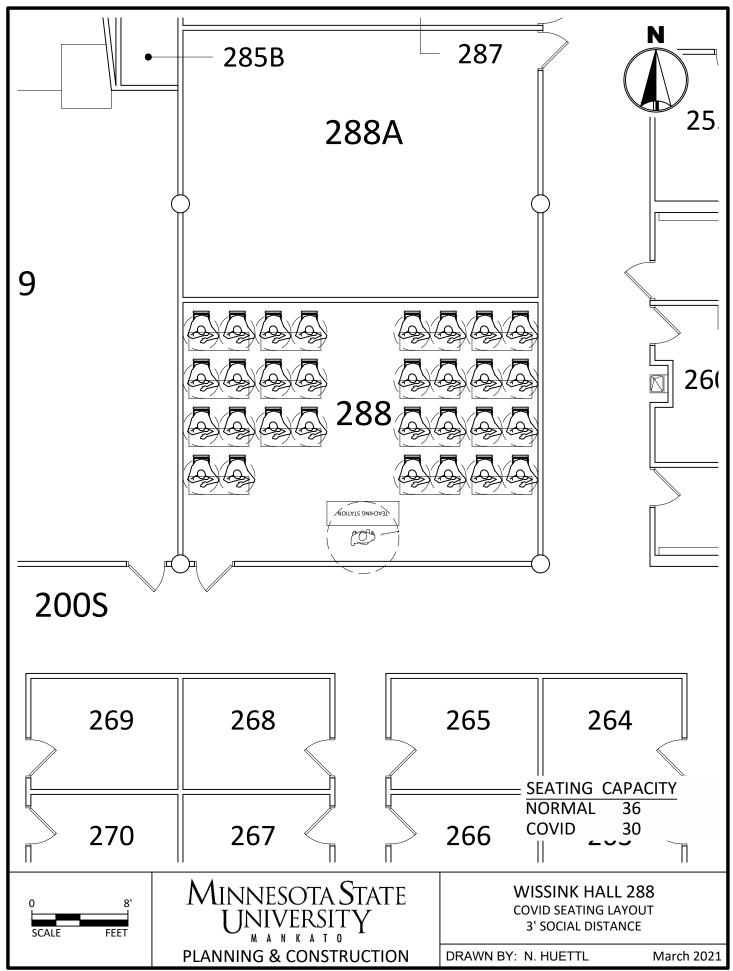

n - Projects\Campus\2020 COVID Spaces\CAD\WC COVID Seating 3.dwg, 3/26/2021 11:10 AM





C:\Users\rp4309pc\MNSCU\Planning And Construction - Projects\Campus\2020 COVID Spaces\CAD\WC COVID Seating 3.dwg, 3/26/2021 11:10 AM



C:\Users\rp4309pc\MNSCU\Planning And Construction - Projects\Campus\2020 COVID Spaces\CAD\WC COVID Seating 3.dwg, 3/26/2021 11:11 AM







C:\Users\rp4309pc\MNSCU\Planning And Construction - Projects\Campus\2020 COVID Spaces\CAD\WC COVID Seating 3.dwg, 3/26/2021 11:11 AM



C:\Users\rp4309pc\MNSCU\Planning And Construction - Projects\Campus\2020 COVID Spaces\CAD\TR-WH COVID Seating 3.dwg, 3/26/2021 11:08 AM





C:\Users\rp4309pc\MNSCU\Planning And Construction - Projects\Campus\2020 COVID Spaces\CAD\TR-WH COVID Seating 3.dwg, 3/26/2021 11:09 AM























C:\Users\rp4309pc\MNSCU\Planning And Construction - Projects\Campus\2020 COVID Spaces\CAD\TR-WH COVID Seating 3.dwg, 3/26/2021 11:10 AM





C:\Users\rp4309pc\MNSCU\Planning And Construction - Projects\Campus\2020 COVID Spaces\CAD\TR-WH COVID Seating 3.dwg, 3/26/2021 11:10 AM