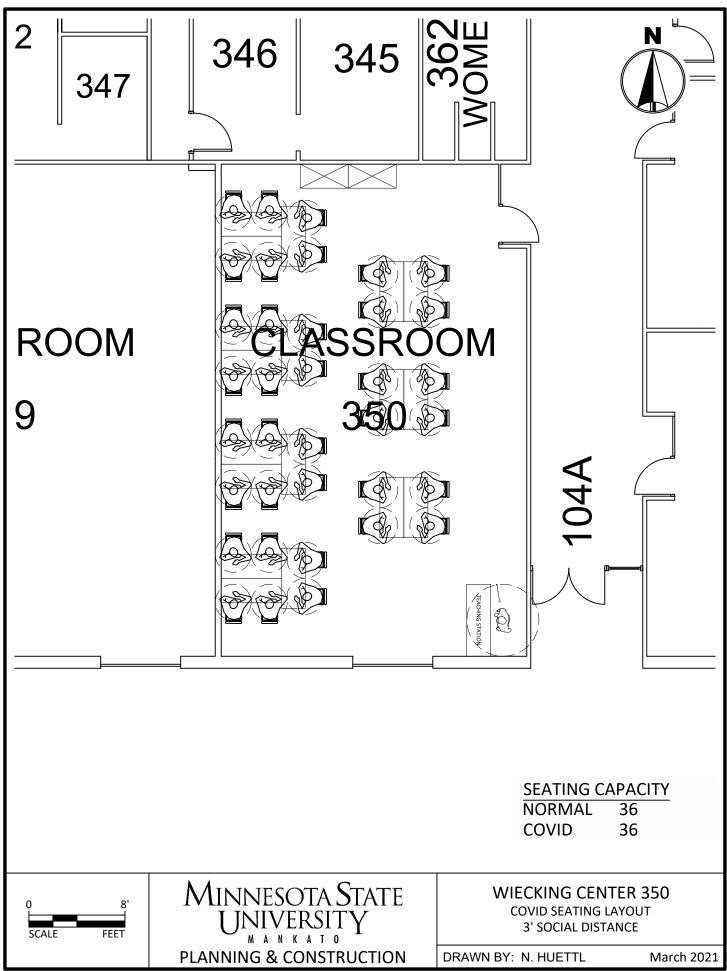

C:\Users\rp4309pc\MNSCU\Planning And Construction - Projects\Campus\2020 COVID Spaces\CAD\WC COVID Seating 3.dwg, 3/26/2021 11:10 AM

C:\Users\rp4309pc\MNSCU\Planning And Construction - Projects\Campus\2020 COVID Spaces\CAD\WC COVID Seating 3.dwg, 3/26/2021 11:10 AM