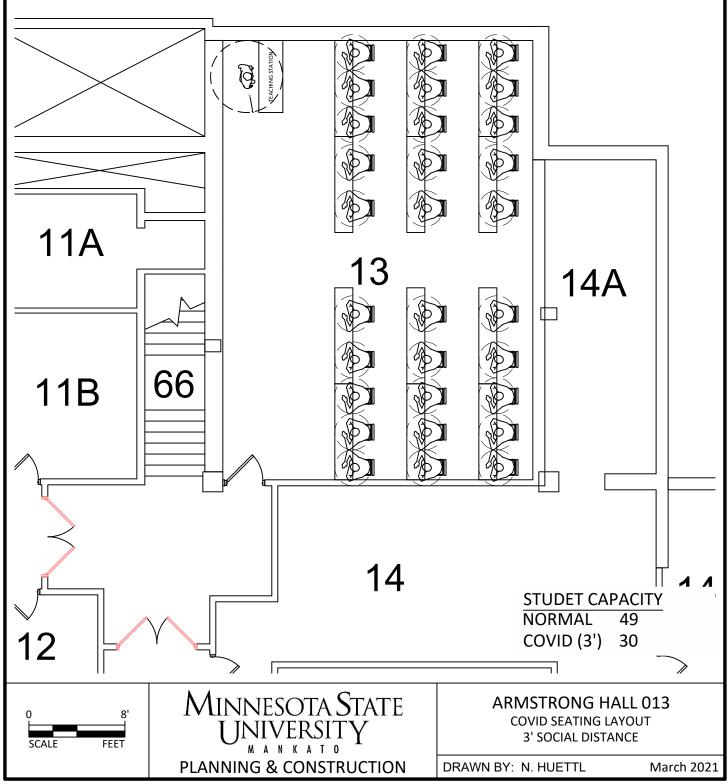

C:\Users\rp4309pc\MNSCU\Planning And Construction - Projects\Campus\2020 COVID Spaces\CAD\AH COVID Seating 3.dwg, 3/26/2021 11:02 AM

C:\Users\rp4309pc\MNSCU\Planning And Construction - Projects\Campus\2020 COVID Spaces\CAD\AH COVID Seating 3.dwg, 3/26/2021 11:02 AM