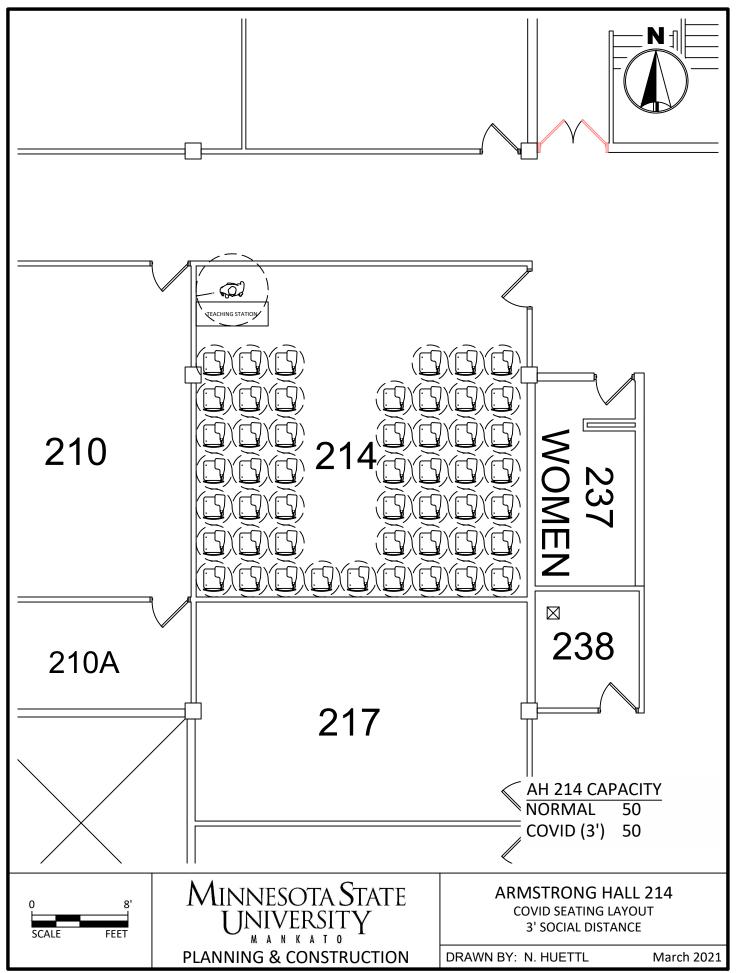

C:\Users\rp4309pc\MNSCU\Planning And Construction - Projects\Campus\2020 COVID Spaces\CAD\AH COVID Seating 3.dwg, 3/26/2021 10:57 AM

C:\Users\rp4309pc\MNSCU\Planning And Construction - Projects\Campus\2020 COVID Spaces\CAD\AH COVID Seating 3.dwg, 3/26/2021 10:57 AM

C:\Users\rp4309pc\MNSCU\Planning And Construction - Projects\Campus\2020 COVID Spaces\CAD\AH COVID Seating 3.dwg, 3/26/2021 10:58 AM

C:\Users\rp4309pc\MNSCU\Planning And Construction - Projects\Campus\2020 COVID Spaces\CAD\AH COVID Seating 3.dwg, 3/26/2021 10:58 AM