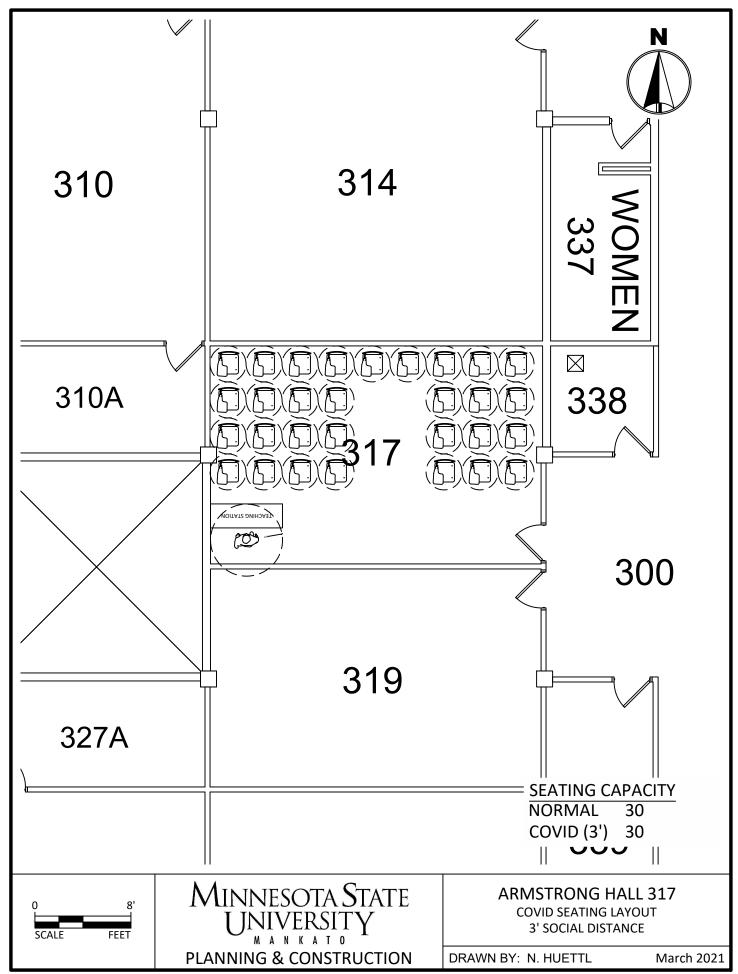

ojects\Campus\2020 COVID Spaces\CAD\AH COVID Seating 3.dwg, 3/26/2021 10:59 AM













C:\Users\rp4309pc\MNSCU\Planning And Construction - Projects\Campus\2020 COVID Spaces\CAD\AH COVID Seating 3.dwg, 3/26/2021 10:59 AM





C:\Users\rp4309pc\MNSCU\Planning And Construction - Projects\Campus\2020 COVID Spaces\CAD\AH COVID Seating 3.dwg, 3/26/2021 11:00 AM



C:\Users\rp4309pc\MNSCU\Planning And Construction - Projects\Campus\2020 COVID Spaces\CAD\AH COVID Seating 3.dwg, 3/26/2021 11:00 AM



C:\Users\rp4309pc\MNSCU\Planning And Construction - Projects\Campus\2020 COVID Spaces\CAD\AH COVID Seating 3.dwg, 3/26/2021 11:00 AM





















C:\Users\rp4309pc\MNSCU\Planning And Construction - Projects\Campus\2020 COVID Spaces\CAD\AH COVID Seating 3.dwg, 3/26/2021 11:01 AM

























C:\Users\rp4309pc\MNSCU\Planning And Construction - Projects\Campus\2020 COVID Spaces\CAD\AH COVID Seating 3.dwg, 3/26/2021 11:02 AM



C:\Users\rp4309pc\MNSCU\Planning And Construction - Projects\Campus\2020 COVID Spaces\CAD\AH COVID Seating 3.dwg, 3/26/2021 11:02 AM



C:\Users\rp4309pc\MNSCU\Planning And Construction - Projects\Campus\2020 COVID Spaces\CAD\AH COVID Seating 3.dwg, 3/26/2021 11:02 AM



C:\Users\rp4309pc\MNSCU\Planning And Construction - Projects\Campus\2020 COVID Spaces\CAD\AH COVID Seating 3.dwg, 3/26/2021 11:02 AM



C:\Users\rp4309pc\MNSCU\Planning And Construction - Projects\Campus\2020 COVID Spaces\CAD\AH COVID Seating 3.dwg, 3/26/2021 11:02 AM



C:\Users\rp4309pc\MNSCU\Planning And Construction - Projects\Campus\2020 COVID Spaces\CAD\AH COVID Seating