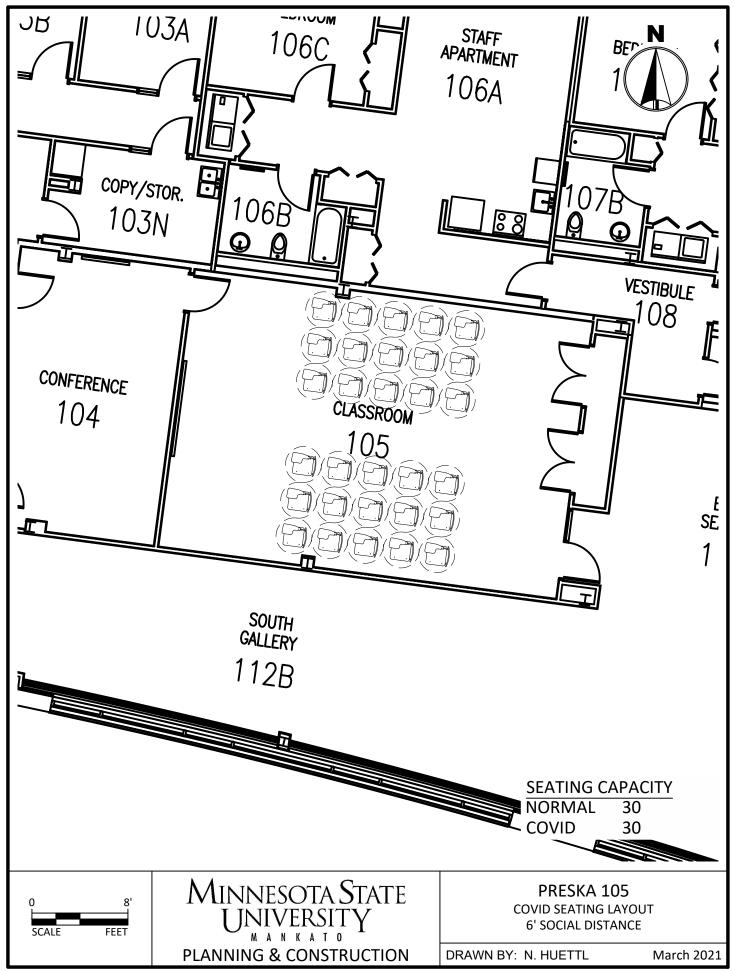

C:\Users\rp4309pc\MNSCU\Planning And Construction - Projects\Campus\2020 COVID Spaces\CAD\HC COVID Seating 3.dwg, 3/26/2021 11:04 AM

C:\Users\rp4309pc\MNSCU\Planning And Construction - Projects\Campus\2020 COVID Spaces\CAD\MH COVID Seating 3.dwg, 3/26/2021 11:05 AM

C:\Users\rp4309pc\MNSCU\Planning And Construction - Projects\Campus\2020 COVID Spaces\CAD\HC COVID Seating 3.dwg, 3/26/2021 11:04 AM

C:\Users\rp4309pc\MNSCU\Planning And Construction - Projects\Campus\2020 COVID Spaces\CAD\PA COVID Seating 3.dwg, 3/26/2021 11:06 AM