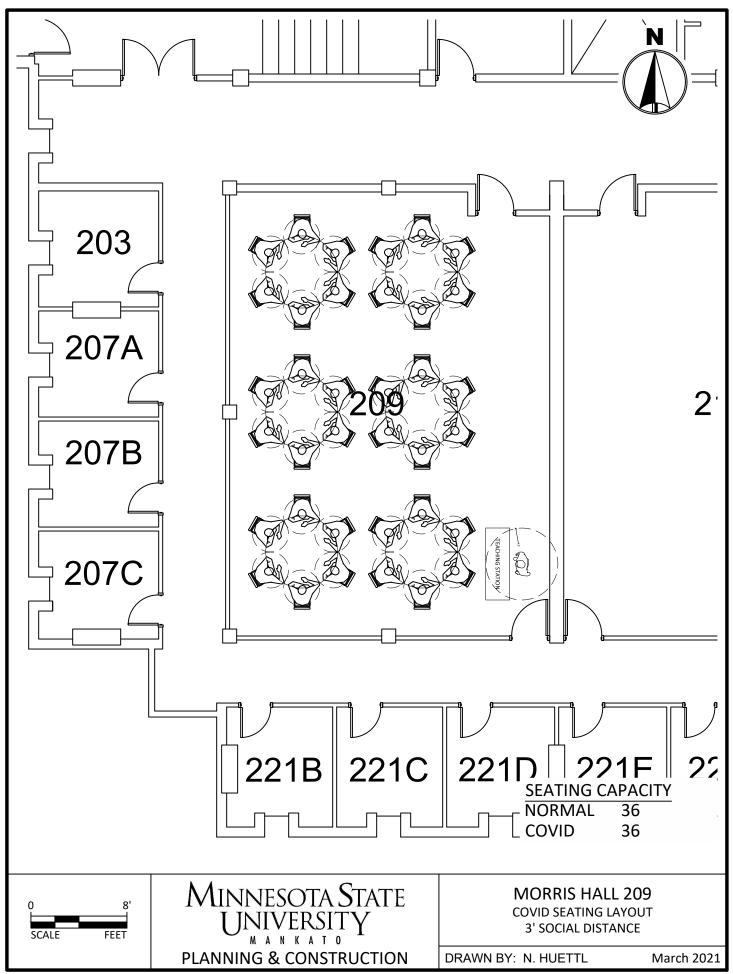

C:\Users\rp4309pc\MNSCU\Planning And Construction - Projects\Campus\2020 COVID Spaces\CAD\MH COVID Seating 3.dwg, 3/26/2021 11:05 AM

C:\Users\rp4309pc\MNSCU\Planning And Construction - Projects\Campus\2020 COVID Spaces\CAD\MH COVID Seating 3.dwg, 3/26/2021 11:05 AM