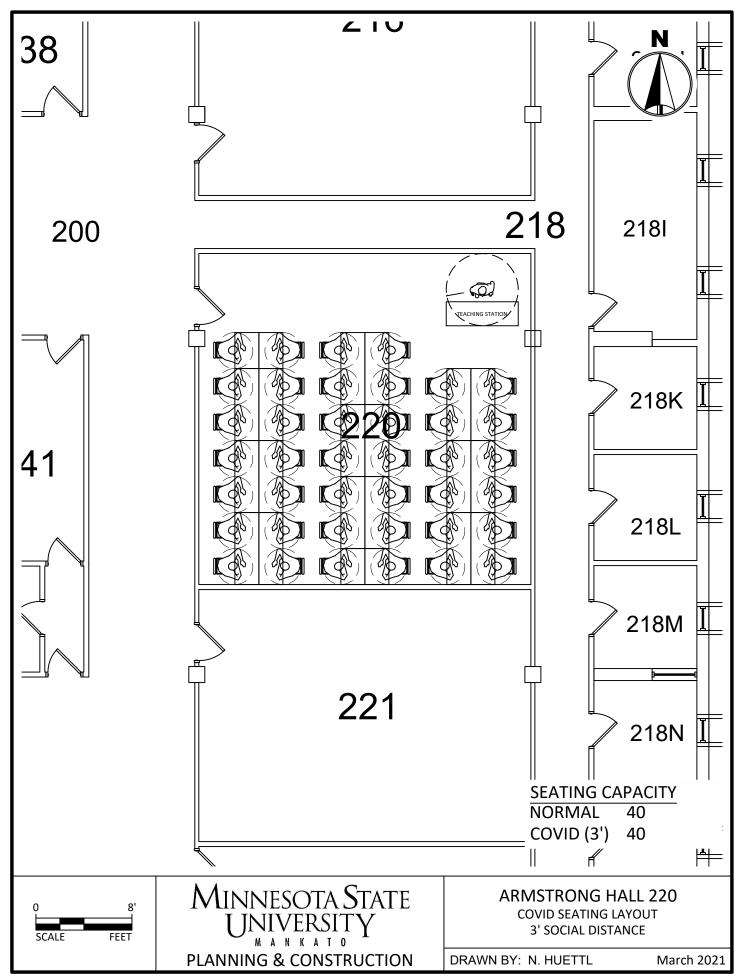

C:\Users\rp4309pc\MNSCU\Planning And Construction - Projects\Campus\2020 COVID Spaces\CAD\AH COVID Seating 3.dwg, 3/26/2021 10:58 AM

C:\Users\rp4309pc\MNSCU\Planning And Construction - Projects\Campus\2020 COVID Spaces\CAD\AH COVID Seating 3.dwg, 3/26/2021 10:58 AM

C:\Users\rp4309pc\MNSCU\Planning And Construction - Projects\Campus\2020 COVID Spaces\CAD\AH COVID Seating 3.dwg, 3/26/2021 10:59 AM

C:\Users\rp4309pc\MNSCU\Planning And Construction - Projects\Campus\2020 COVID Spaces\CAD\AH COVID Seating 3.dwg, 3/26/2021 10:59 AM