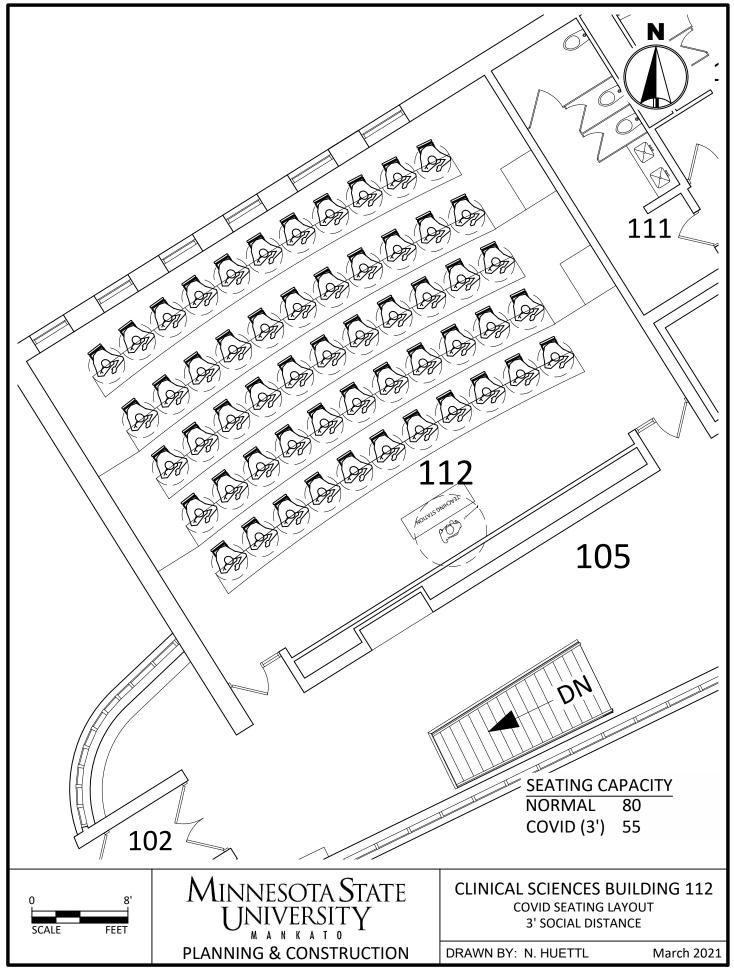

C:\Users\rp4309pc\MNSCU\Planning And Construction - Projects\Campus\2020 COVID Spaces\CAD\CSB COVID Seating 3.dwg, 3/26/2021 11:02 AM

C:\Users\rp4309pc\MNSCU\Planning And Construction - Projects\Campus\2020 COVID Spaces\CAD\CSB COVID Seating 3.dwg, 3/26/2021 11:02 AM