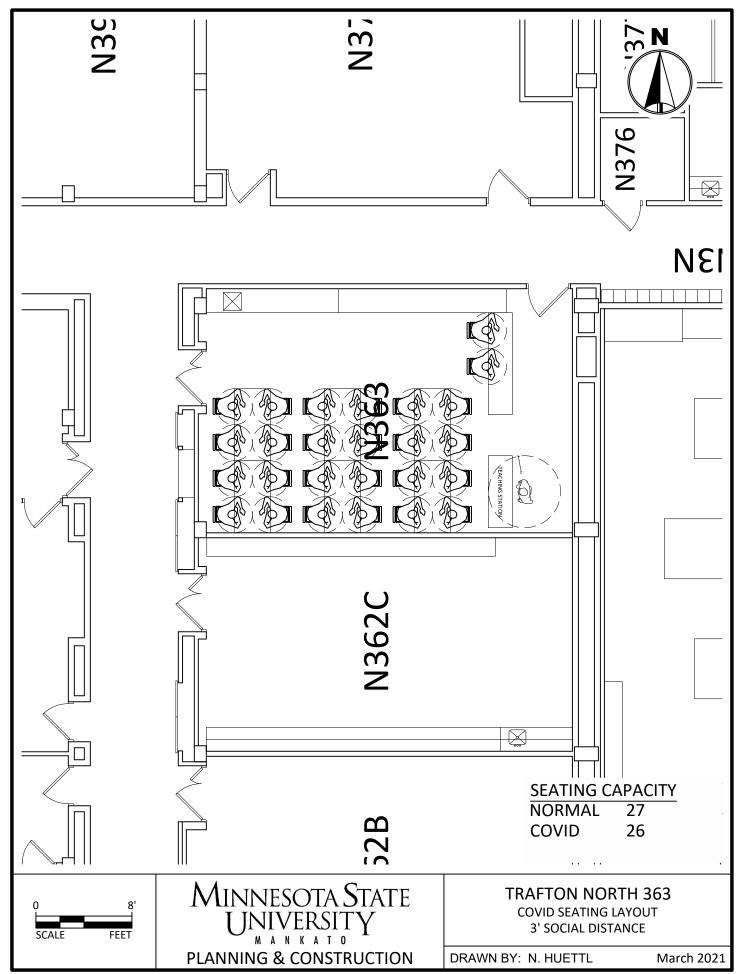

C:\Users\rp4309pc\MNSCU\Planning And Construction - Projects\Campus\2020 COVID Spaces\CAD\TR-WH COVID Seating 3.dwg, 3/26/2021 11:08 AM

C:\Users\rp4309pc\MNSCU\Planning And Construction - Projects\Campus\2020 COVID Spaces\CAD\TR-WH COVID Seating 3.dwg, 3/26/2021 11:08 AM

C:\Users\rp4309pc\MNSCU\Planning And Construction - Projects\Campus\2020 COVID Spaces\CAD\TR-WH COVID Seating 3.dwg, 3/26/2021 11:08 AM

C:\Users\rp4309pc\MNSCU\Planning And Construction - Projects\Campus\2020 COVID Spaces\CAD\TR-WH COVID Seating 3.dwg, 3/26/2021 11:09 AM