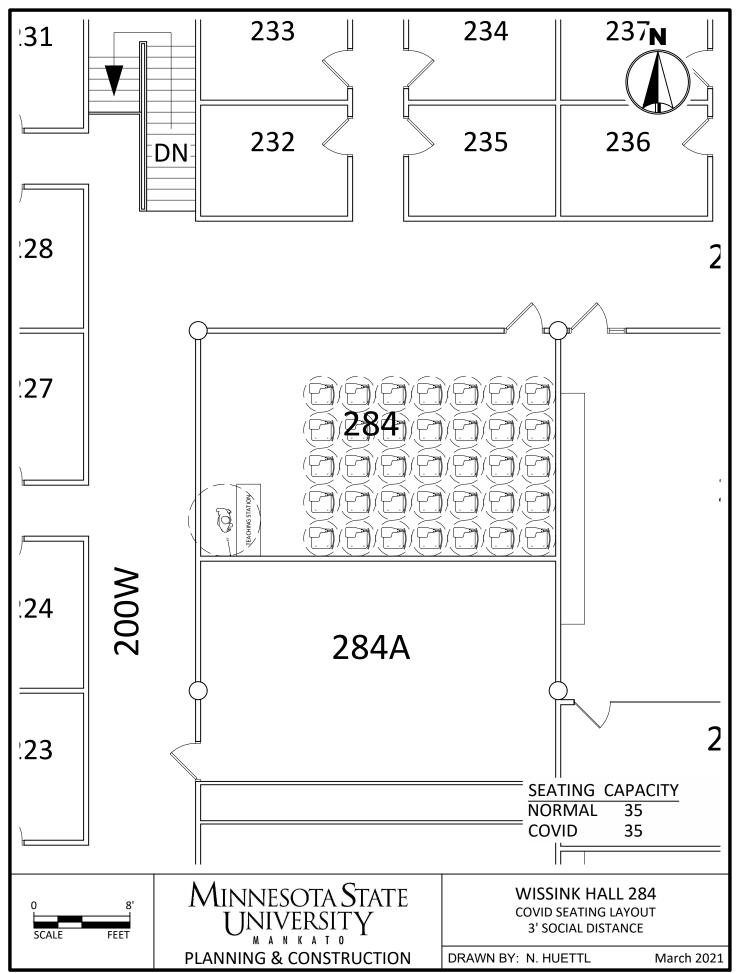

C:\Users\rp4309pc\MNSCU\Planning And Construction - Projects\Campus\2020 COVID Spaces\CAD\WC COVID Seating 3.dwg, 3/26/2021 11:10 AM

C:\Users\rp4309pc\MNSCU\Planning And Construction - Projects\Campus\2020 COVID Spaces\CAD\WC COVID Seating 3.dwg, 3/26/2021 11:10 AM