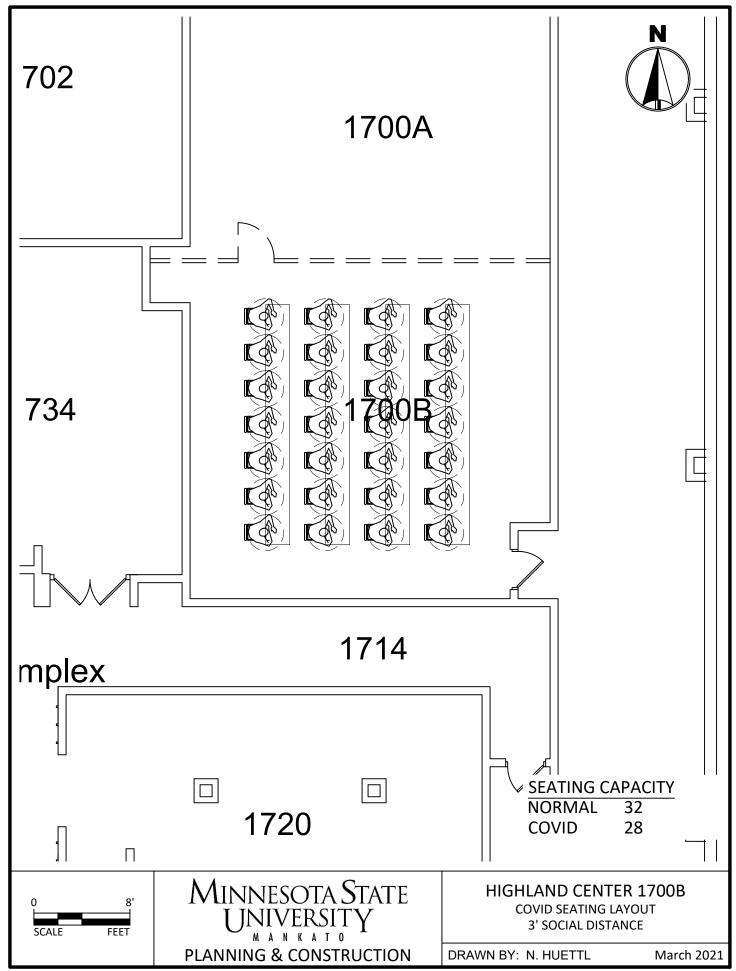

C:\Users\rp4309pc\MNSCU\Planning And Construction - Projects\Campus\2020 COVID Spaces\CAD\HC COVID Seating 3.dwg, 3/26/2021 11:04 AM

C:\Users\rp4309pc\MNSCU\Planning And Construction - Projects\Campus\2020 COVID Spaces\CAD\MH COVID Seating 3.dwg, 3/26/2021 11:05 AM