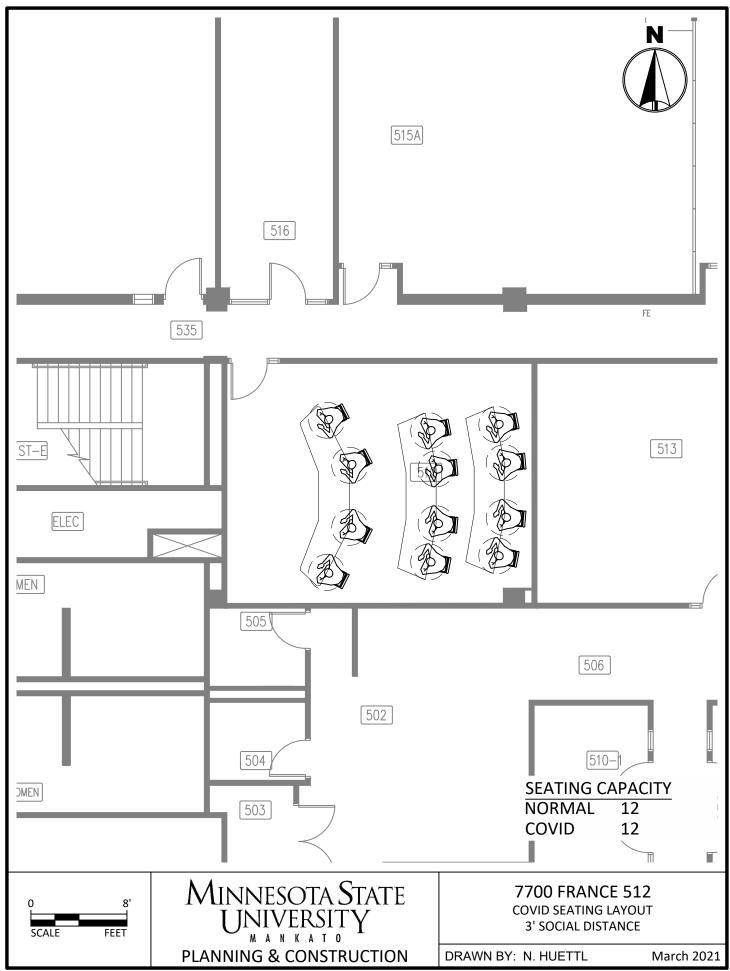

C:\Users\rp4309pc\MNSCU\Planning And Construction - Projects\Campus\2020 COVID Spaces\CAD\FR COVID Seating 3.dwg, 3/26/2021 11:03 AM





C:\Users\rp4309pc\MNSCU\Planning And Construction - Projects\Campus\2020 COVID Spaces\CAD\FR COVID Seating 3.dwg, 3/26/2021 11:03 AM







C:\Users\rp4309pc\MNSCU\Planning And Construction - Projects\Campus\2020 COVID Spaces\CAD\FR COVID Seating 3.dwg, 3/26/2021 11:04 AM















C:\Users\rp4309pc\MNSCU\Planning And Construction - Projects\Campus\2020 COVID Spaces\CAD\AH COVID Seating 3.dwg, 3/26/2021 10:57 AM



C:\Users\rp4309pc\MNSCU\Planning And Construction - Projects\Campus\2020 COVID Spaces\CAD\AH COVID Seating 3.dwg, 3/26/2021 10:57 AM







C:\Users\rp4309pc\MNSCU\Planning And Construction - Projects\Campus\2020 COVID Spaces\CAD\AH C