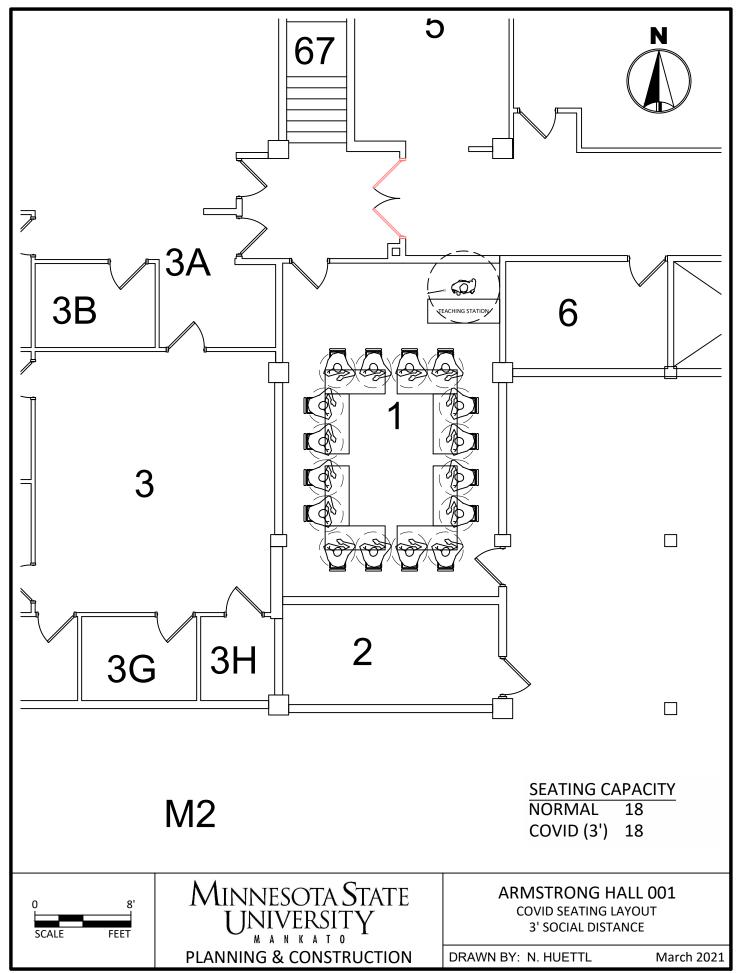

C:\Users\rp4309pc\MNSCU\Planning And Construction - Projects\Campus\2020 COVID Spaces\CAD\AH COVID Seating 3.dwg, 3/26/2021 10:57 AM

C:\Users\rp4309pc\MNSCU\Planning And Construction - Projects\Campus\2020 COVID Spaces\CAD\AH COVID Seating 3.dwg, 3/26/2021 10:57 AM