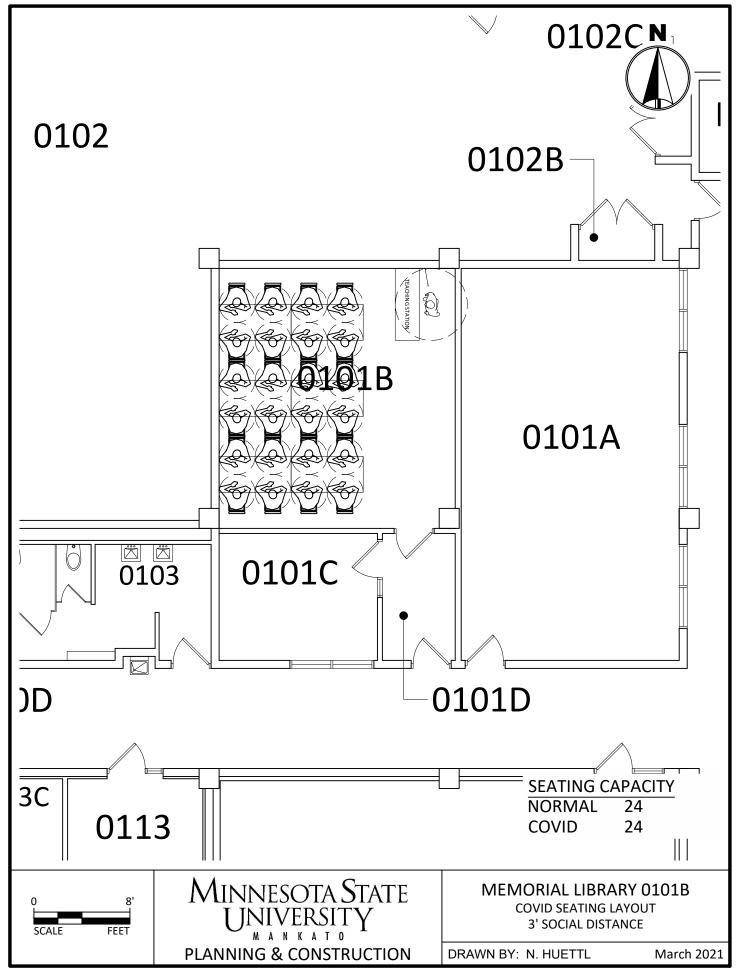

C:\Users\rp4309pc\MNSCU\Planning And Construction - Projects\Campus\2020 COVID Spaces\CAD\ML COVID Seating 3.dwg, 3/26/2021 11:05 AM

C:\Users\rp4309pc\MNSCU\Planning And Construction - Projects\Campus\2020 COVID Spaces\CAD\ML COVID Seating 3.dwg, 3/26/2021 11:05 AM