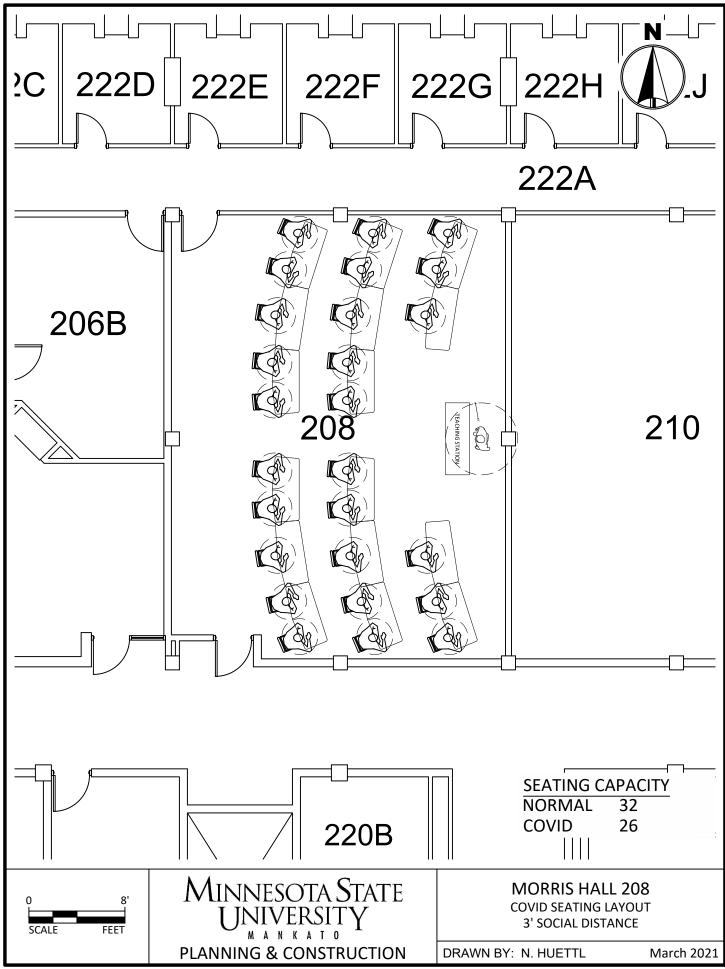

C:\Users\rp4309pc\MNSCU\Planning And Construction - Projects\Campus\2020 COVID Spaces\CAD\MH COVID Seating 3.dwg, 3/26/2021 11:05 AM

C:\Users\rp4309pc\MNSCU\Planning And Construction - Projects\Campus\2020 COVID Spaces\CAD\MH COVID Seating 3.dwg, 3/26/2021 11:05 AM