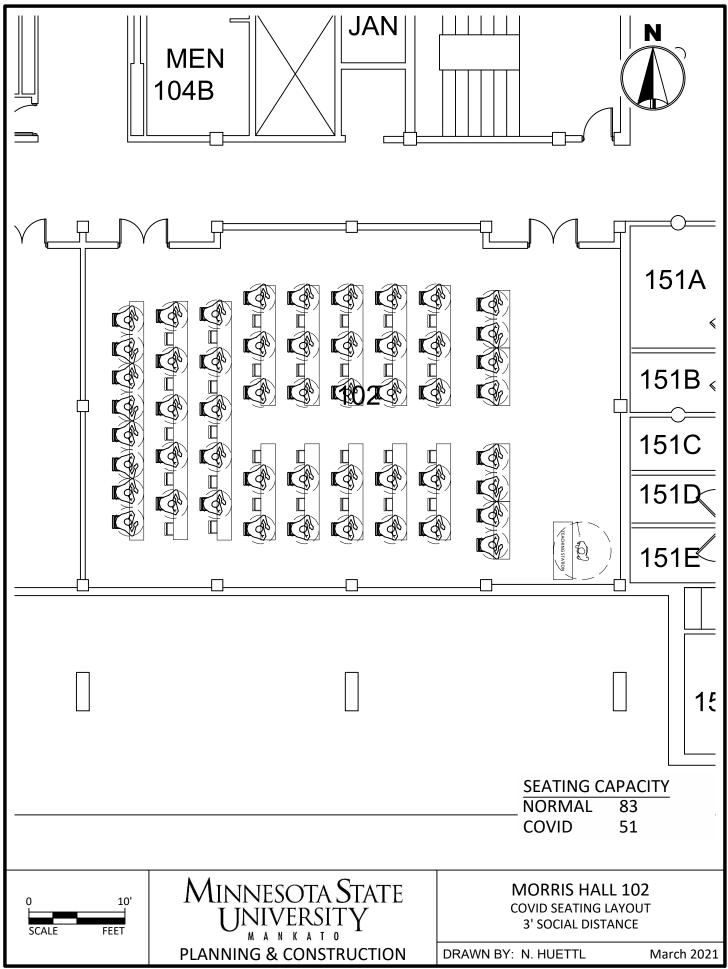

C:\Users\rp4309pc\MNSCU\Planning And Construction - Projects\Campus\2020 COVID Spaces\CAD\MH COVID Seating 3.dwg, 3/26/2021 11:05 AM

C:\Users\rp4309pc\MNSCU\Planning And Construction - Projects\Campus\2020 COVID Spaces\CAD\MH COVID Seating 3.dwg, 3/26/2021 11:05 AM