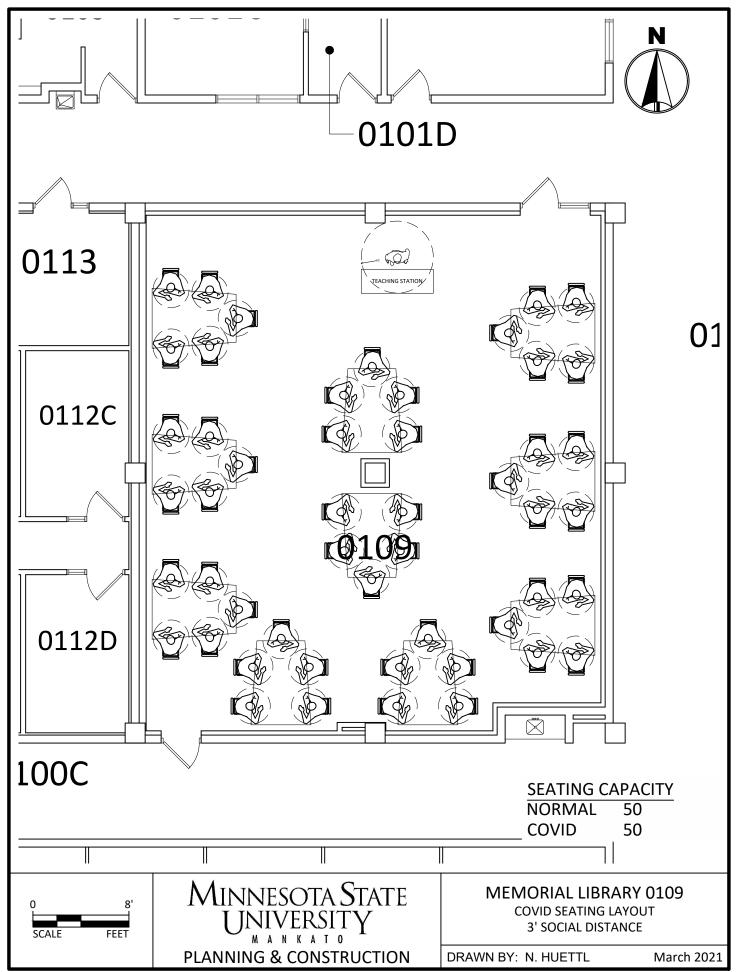

C:\Users\rp4309pc\MNSCU\Planning And Construction - Projects\Campus\2020 COVID Spaces\CAD\ML COVID Seating 3.dwg, 3/26/2021 11:05 AM

C:\Users\rp4309pc\MNSCU\Planning And Construction - Projects\Campus\2020 COVID Spaces\CAD\ML COVID Seating 3.dwg, 3/26/2021 11:05 AM

C:\Users\rp4309pc\MNSCU\Planning And Construction - Projects\Campus\2020 COVID Spaces\CAD\ML COVID Seating 3.dwg, 3/26/2021 11:06 AM

C:\Users\rp4309pc\MNSCU\Planning And Construction - Projects\Campus\2020 COVID Spaces\CAD\NH COVID Seating 3.dwg, 3/26/2021 11:06 AM