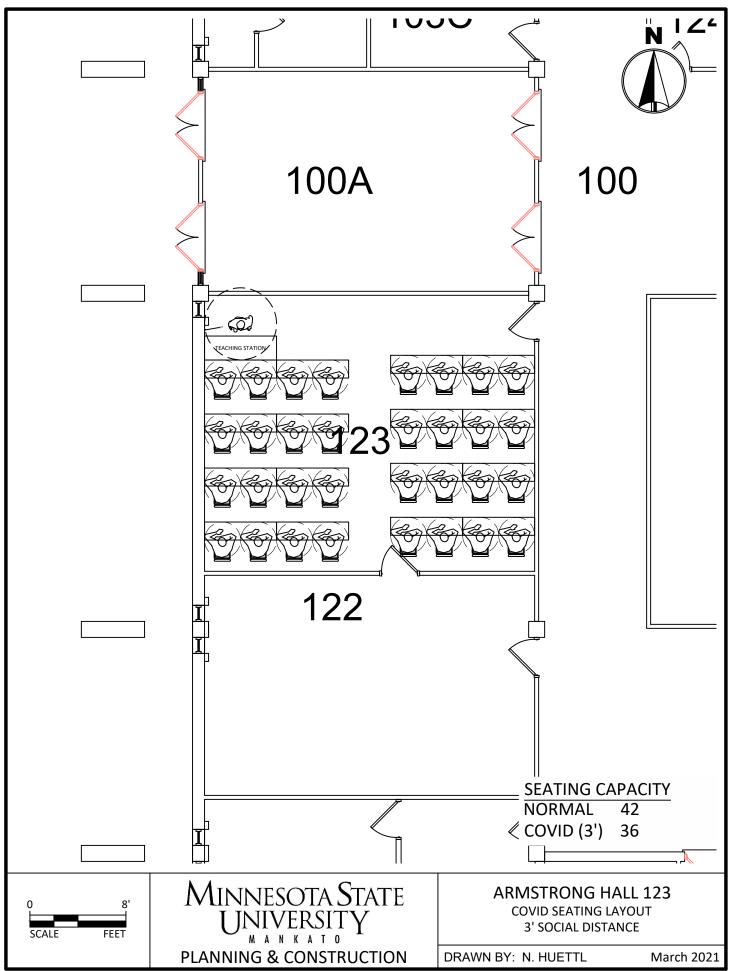

C:\Users\rp4309pc\MNSCU\Planning And Construction - Projects\Campus\2020 COVID Spaces\CAD\AH COVID Seating 3.dwg, 3/26/2021 10:57 AM

C:\Users\rp4309pc\MNSCU\Planning And Construction - Projects\Campus\2020 COVID Spaces\CAD\AH COVID Seating 3.dwg, 3/26/2021 10:57 AM