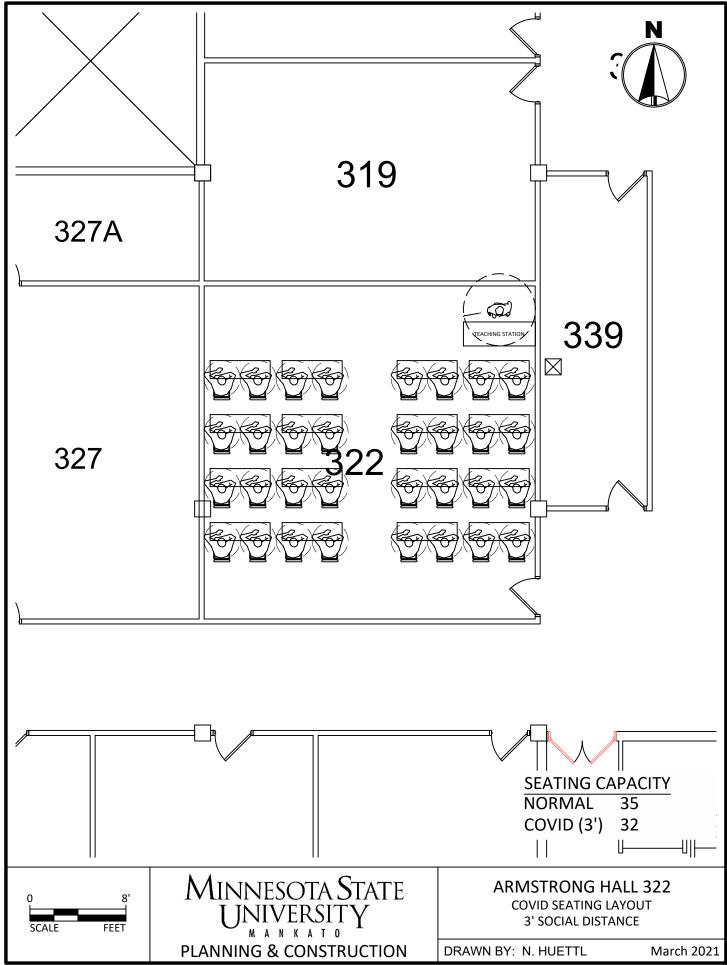

C:\Users\rp4309pc\MNSCU\Planning And Construction - Projects\Campus\2020 COVID Spaces\CAD\AH COVID Seating 3.dwg, 3/26/2021 11:02 AM

C:\Users\rp4309pc\MNSCU\Planning And Construction - Projects\Campus\2020 COVID Spaces\CAD\AH COVID Seating 3.dwg, 3/26/2021 11:02 AM