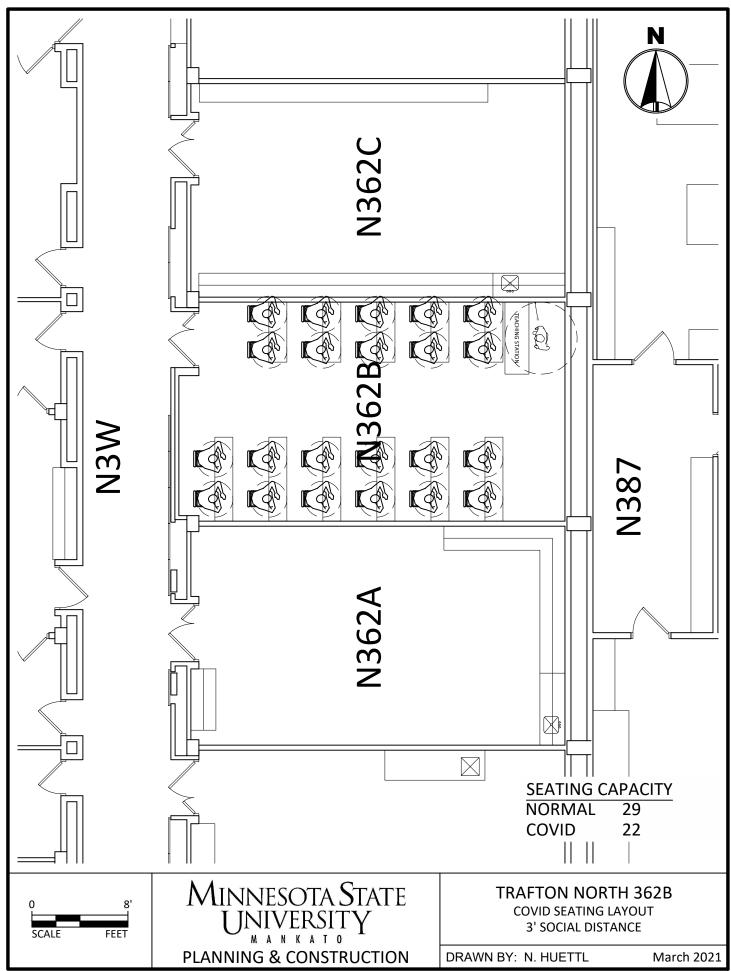

C:\Users\rp4309pc\MNSCU\Planning And Construction - Projects\Campus\2020 COVID Spaces\CAD\TR-WH COVID Seating 3.dwg, 3/26/2021 11:08 AM

C:\Users\rp4309pc\MNSCU\Planning And Construction - Projects\Campus\2020 COVID Spaces\CAD\TR-WH COVID Seating 3.dwg, 3/26/2021 11:08 AM