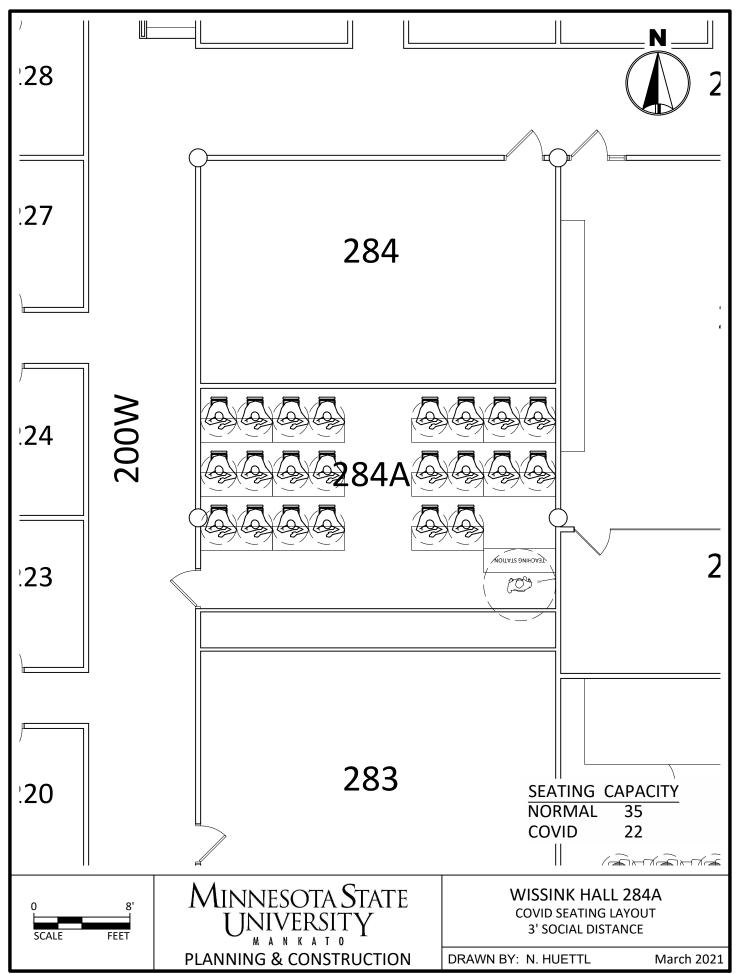

C:\Users\rp4309pc\MNSCU\Planning And Construction - Projects\Campus\2020 COVID Spaces\CAD\WC COVID Seating 3.dwg, 3/26/2021 11:11 AM

C:\Users\rp4309pc\MNSCU\Planning And Construction - Projects\Campus\2020 COVID Spaces\CAD\WC COVID Seating 3.dwg, 3/26/2021 11:11 AM