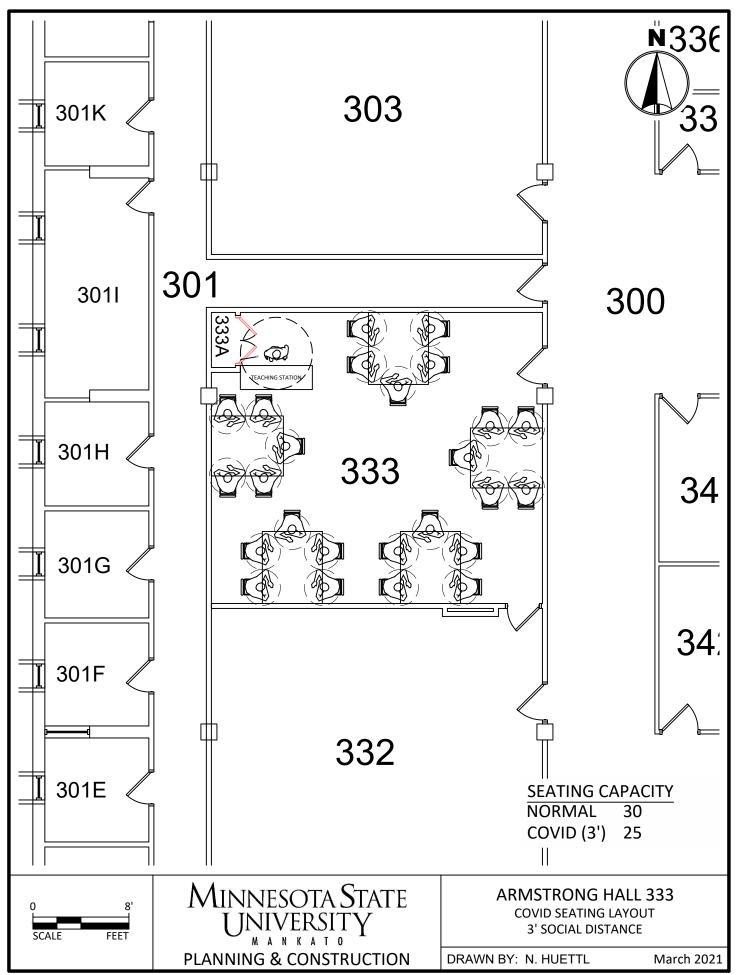

C:\Users\rp4309pc\MNSCU\Planning And Construction - Projects\Campus\2020 COVID Spaces\CAD\AH COVID Seating 3.dwg, 3/26/2021 11:02 AM

C:\Users\rp4309pc\MNSCU\Planning And Construction - Projects\Campus\2020 COVID Spaces\CAD\AH COVID Seating 3.dwg, 3/26/2021 11:02 AM