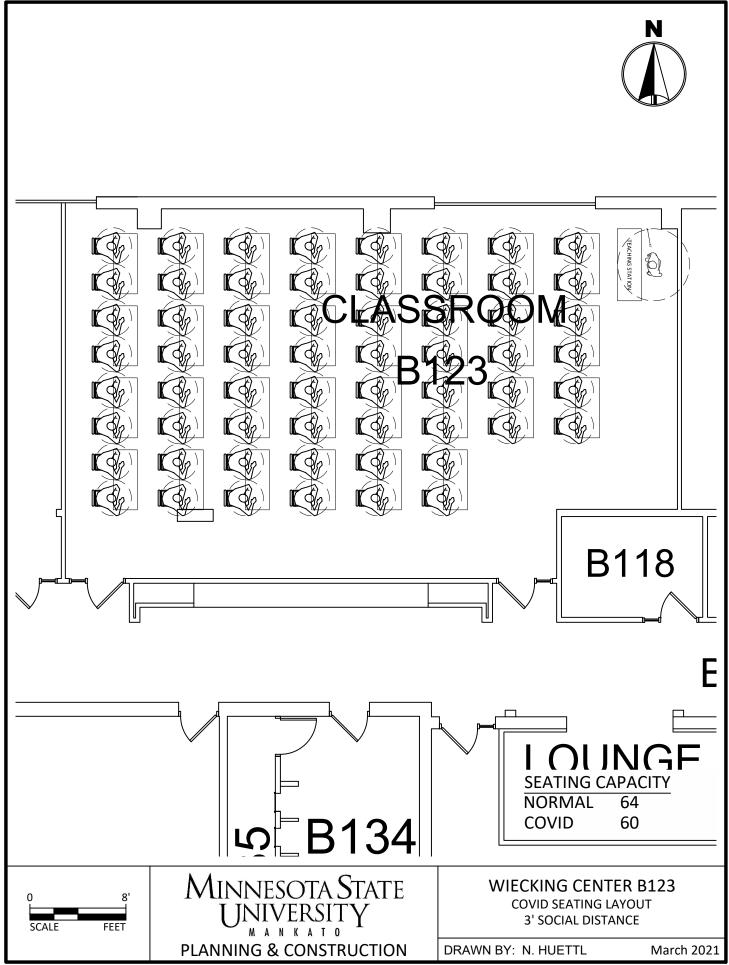

C:\Users\rp4309pc\MNSCU\Planning And Construction - Projects\Campus\2020 COVID Spaces\CAD\WC COVID Seating 3.dwg, 3/26/2021 11:10 AM

C:\Users\rp4309pc\MNSCU\Planning And Construction - Projects\Campus\2020 COVID Spaces\CAD\WC COVID Seating 3.dwg, 3/26/2021 11:10 AM

C:\Users\rp4309pc\MNSCU\Planning And Construction - Projects\Campus\2020 COVID Spaces\CAD\WC COVID Seating 3.dwg, 3/26/2021 11:11 AM

C:\Users\rp4309pc\MNSCU\Planning And Construction - Projects\Campus\2020 COVID Spaces\CAD\WC COVID Seating 3.dwg, 3/26/2021 11:11 AM