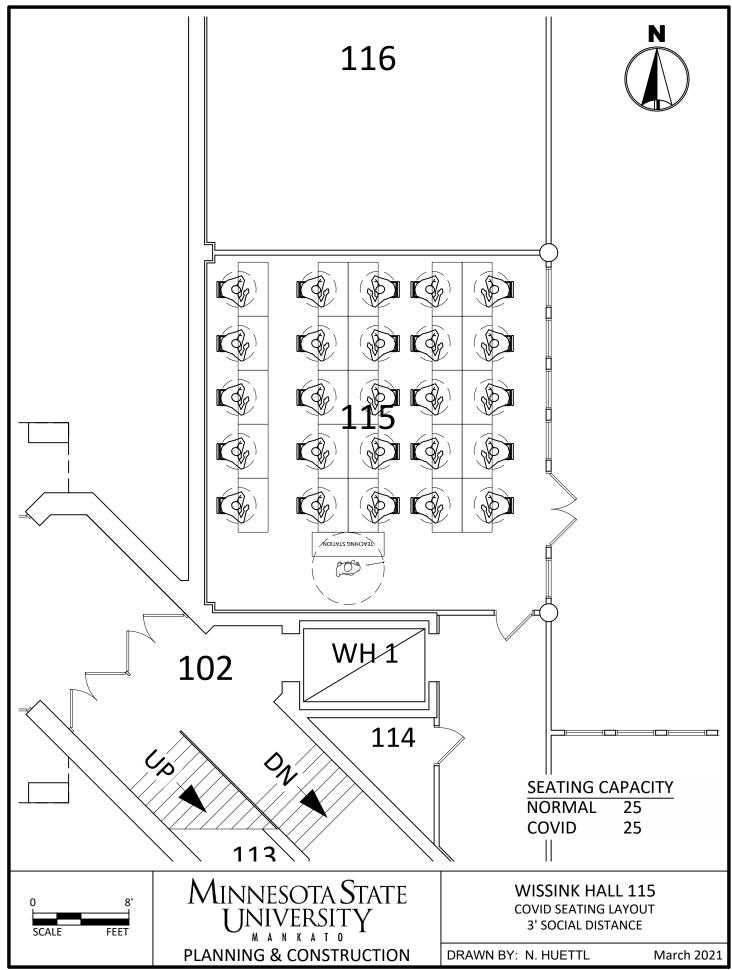

C:\Users\rp4309pc\MNSCU\Planning And Construction - Projects\Campus\2020 COVID Spaces\CAD\TR-WH COVID Seating 3.dwg, 3/26/2021 11:07 AM

C:\Users\rp4309pc\MNSCU\Planning And Construction - Projects\Campus\2020 COVID Spaces\CAD\TR-WH COVID Seating 3.dwg, 3/26/2021 11:07 AM

C:\Users\rp4309pc\MNSCU\Planning And Construction - Projects\Campus\2020 COVID Spaces\CAD\TR-WH COVID Seating 3.dwg, 3/26/2021 11:07 AM

C:\Users\rp4309pc\MNSCU\Planning And Construction - Projects\Campus\2020 COVID Spaces\CAD\TR-WH COVID Seating 3.dwg, 3/26/2021 11:08 AM