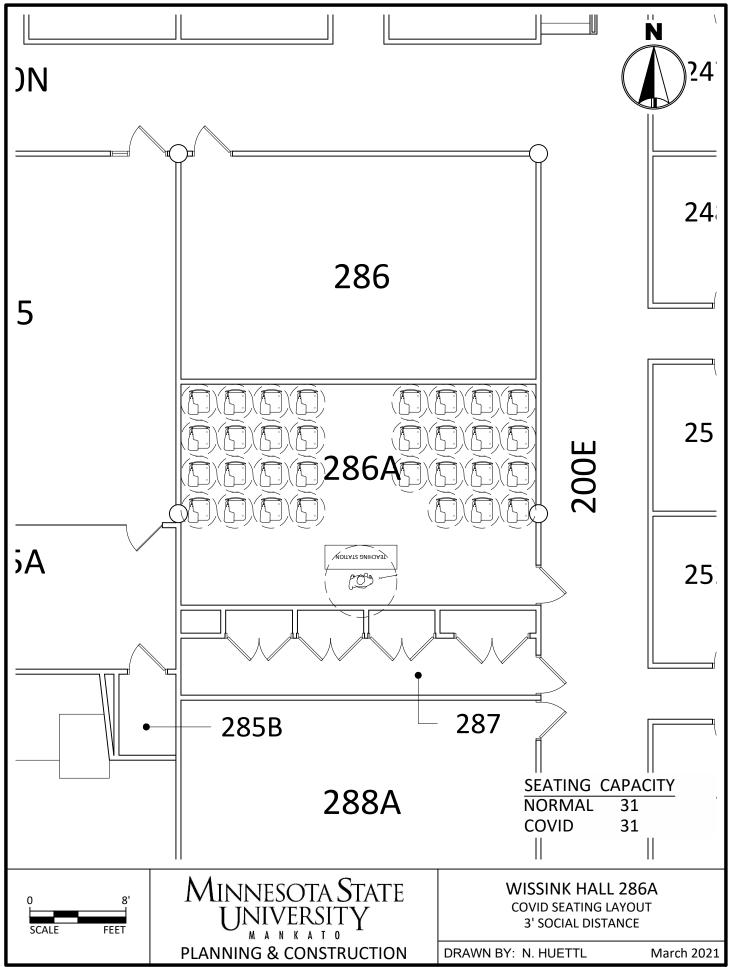

ion - Projects\Campus\2020 COVID Spaces\CAD\WC COVID Seating 3.dwg, 3/26/2021 11:10 AM





C:\Users\rp4309pc\MNSCU\Planning And Construction - Projects\Campus\2020 COVID Spaces\CAD\WC COVID Seating 3.dwg, 3/26/2021 11:10 AM



C:\Users\rp4309pc\MNSCU\Planning And Construction - Projects\Campus\2020 COVID Spaces\CAD\WC COVID Seating 3.dwg, 3/26/2021 11:11 AM







C:\Users\rp4309pc\MNSCU\Planning And Construction - Projects\Campus\2020 COVID Spaces\CAD\WC COVID Seating 3.dwg, 3/26/2021 11:11 AM



C:\Users\rp4309pc\MNSCU\Planning And Construction - Projects\Campus\2020 COVID Spaces\CAD\TR-WH COVID Seating 3.dwg, 3/26/2021 11:08 AM





C:\Users\rp4309pc\MNSCU\Planning And Construction - Projects\Campus\2020 COVID Spaces\CAD\TR-WH COVID Seating 3.dwg, 3/26/2021 11:09 AM























C:\Users\rp4309pc\MNSCU\Planning And Construction - Projects\Campus\2020 COVID Spaces\CAD\TR-WH COVID Seating 3.dwg, 3/26/2021 11:10 AM





C:\Users\rp4309pc\MNSCU\Planning And Construction - Projects\Campus\2020 COVID Spaces\CAD\TR-WH COVID Seating 3.dwg, 3/26/2021 11:10 AM