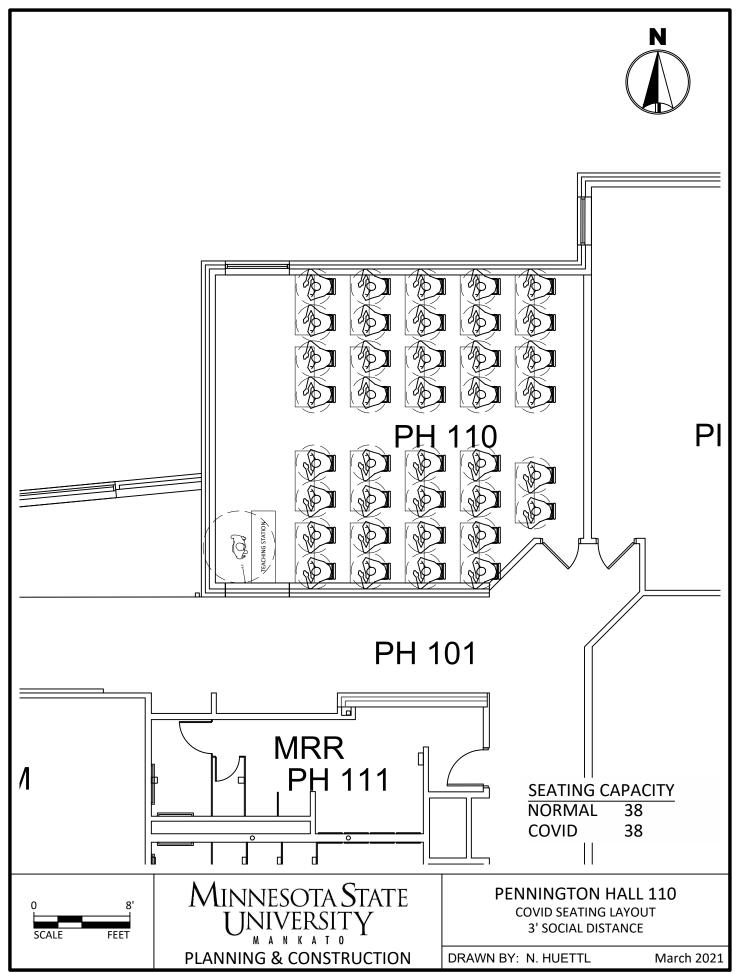

C:\Users\rp4309pc\MNSCU\Planning And Construction - Projects\Campus\2020 COVID Spaces\CAD\HC COVID Seating 3.dwg, 3/26/2021 11:04 AM

C:\Users\rp4309pc\MNSCU\Planning And Construction - Projects\Campus\2020 COVID Spaces\CAD\PA COVID Seating 3.dwg, 3/26/2021 11:06 AM

C:\Users\rp4309pc\MNSCU\Planning And Construction - Projects\Campus\2020 COVID Spaces\CAD\PA COVID Seating 3.dwg, 3/26/2021 11:06 AM

C:\Users\rp4309pc\MNSCU\Planning And Construction - Projects\Campus\2020 COVID Spaces\CAD\PA COVID Seating 3.dwg, 3/26/2021 11:06 AM