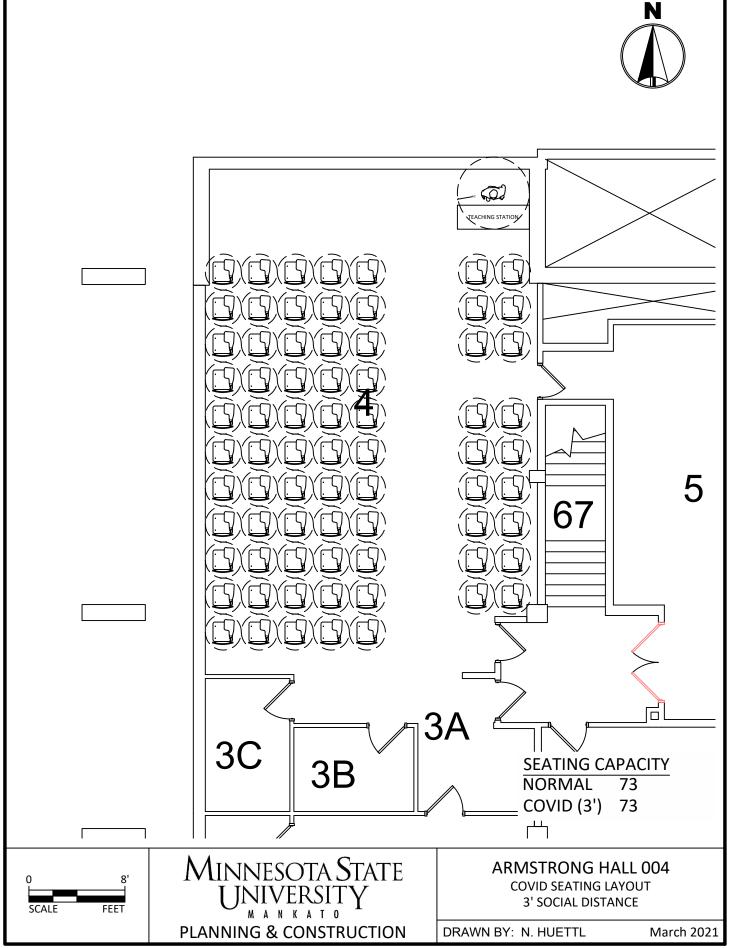

C:\Users\rp4309pc\MNSCU\Planning And Construction - Projects\Campus\2020 COVID Spaces\CAD\AH COVID Seating 3.dwg, 3/26/2021 10:57 AM

C:\Users\rp4309pc\MNSCU\Planning And Construction - Projects\Campus\2020 COVID Spaces\CAD\AH COVID Seating 3.dwg, 3/26/2021 10:57 AM

C:\Users\rp4309pc\MNSCU\Planning And Construction - Projects\Campus\2020 COVID Spaces\CAD\AH COVID Seating 3.dwg, 3/26/2021 10:58 AM

C:\Users\rp4309pc\MNSCU\Planning And Construction - Projects\Campus\2020 COVID Spaces\CAD\AH COVID Seating 3.dwg, 3/26/2021 10:58 AM