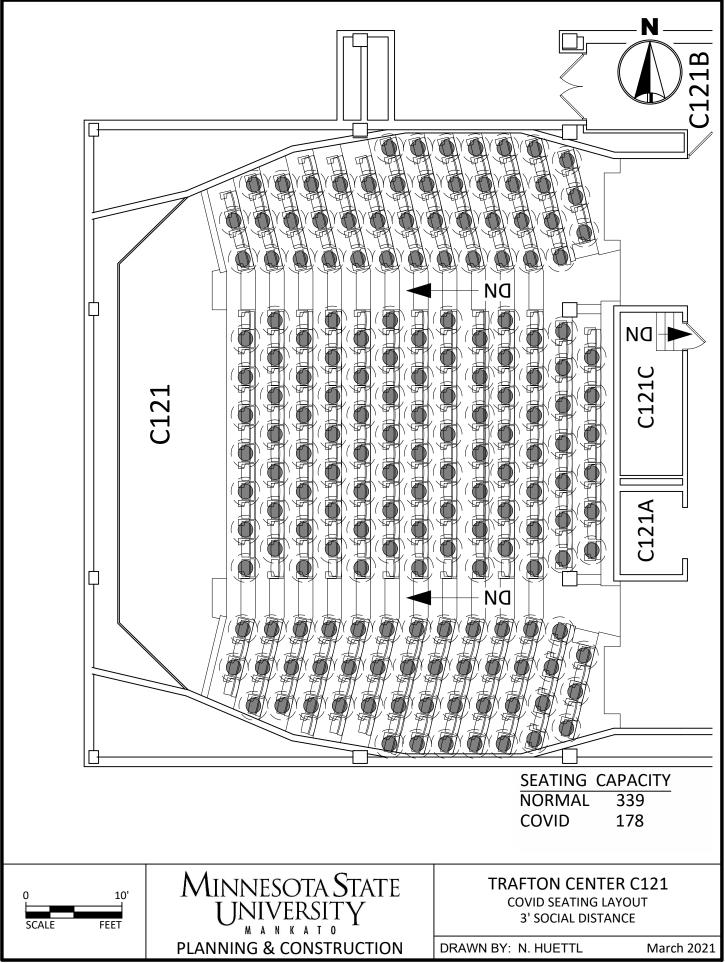

C:\Users\rp4309pc\MNSCU\Planning And Construction - Projects\Campus\2020 COVID Spaces\CAD\TR-WH COVID Seating 3.dwg, 3/26/2021 11:07 AM

C:\Users\rp4309pc\MNSCU\Planning And Construction - Projects\Campus\2020 COVID Spaces\CAD\TR-WH COVID Seating 3.dwg, 3/26/2021 11:08 AM

C:\Users\rp4309pc\MNSCU\Planning And Construction - Projects\Campus\2020 COVID Spaces\CAD\TR-WH COVID Seating 3.dwg, 3/26/2021 11:08 AM

C:\Users\rp4309pc\MNSCU\Planning And Construction - Projects\Campus\2020 COVID Spaces\CAD\TR-WH COVID Seating 3.dwg, 3/26/2021 11:08 AM