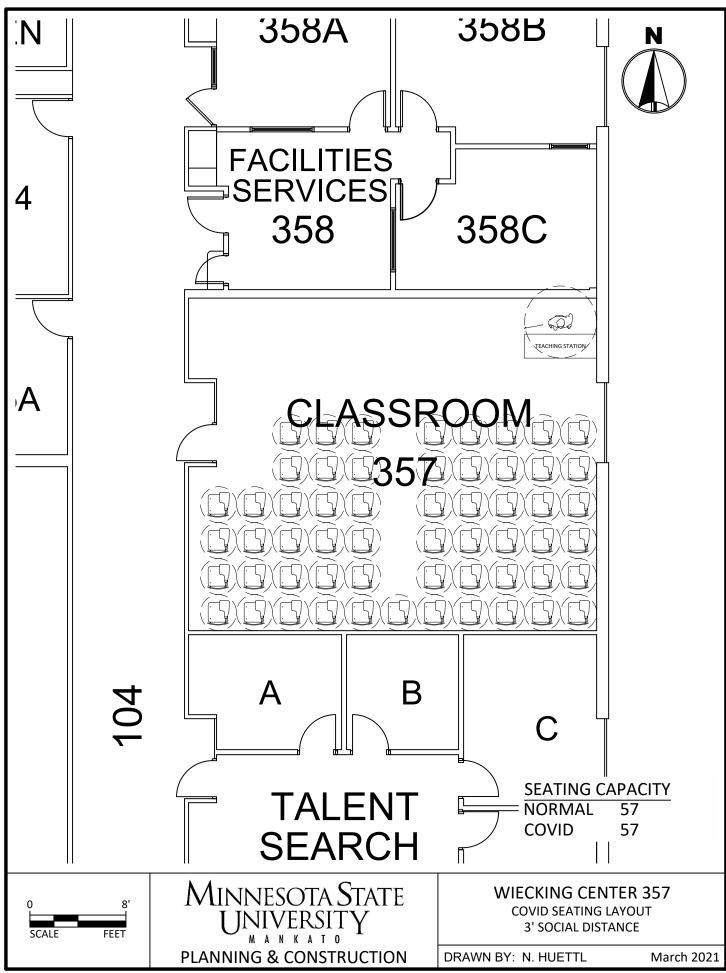

C:\Users\rp4309pc\MNSCU\Planning And Construction - Projects\Campus\2020 COVID Spaces\CAD\WC COVID Seating 3.dwg, 3/26/2021 11:10 AM

C:\Users\rp4309pc\MNSCU\Planning And Construction - Projects\Campus\2020 COVID Spaces\CAD\WC COVID Seating 3.dwg, 3/26/2021 11:10 AM