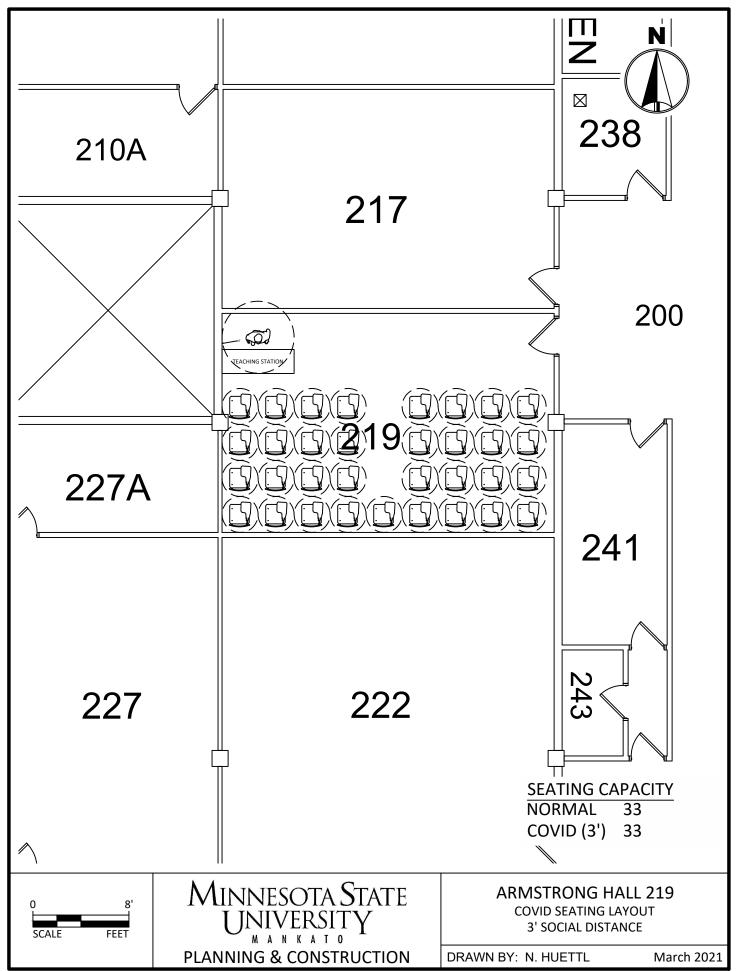

C:\Users\rp4309pc\MNSCU\Planning And Construction - Projects\Campus\2020 COVID Spaces\CAD\AH COVID Seating 3.dwg, 3/26/2021 10:57 AM

C:\Users\rp4309pc\MNSCU\Planning And Construction - Projects\Campus\2020 COVID Spaces\CAD\AH COVID Seating 3.dwg, 3/26/2021 10:57 AM

C:\Users\rp4309pc\MNSCU\Planning And Construction - Projects\Campus\2020 COVID Spaces\CAD\AH COVID Seating 3.dwg, 3/26/2021 10:58 AM

C:\Users\rp4309pc\MNSCU\Planning And Construction - Projects\Campus\2020 COVID Spaces\CAD\AH COVID Seating 3.dwg, 3/26/2021 10:58 AM