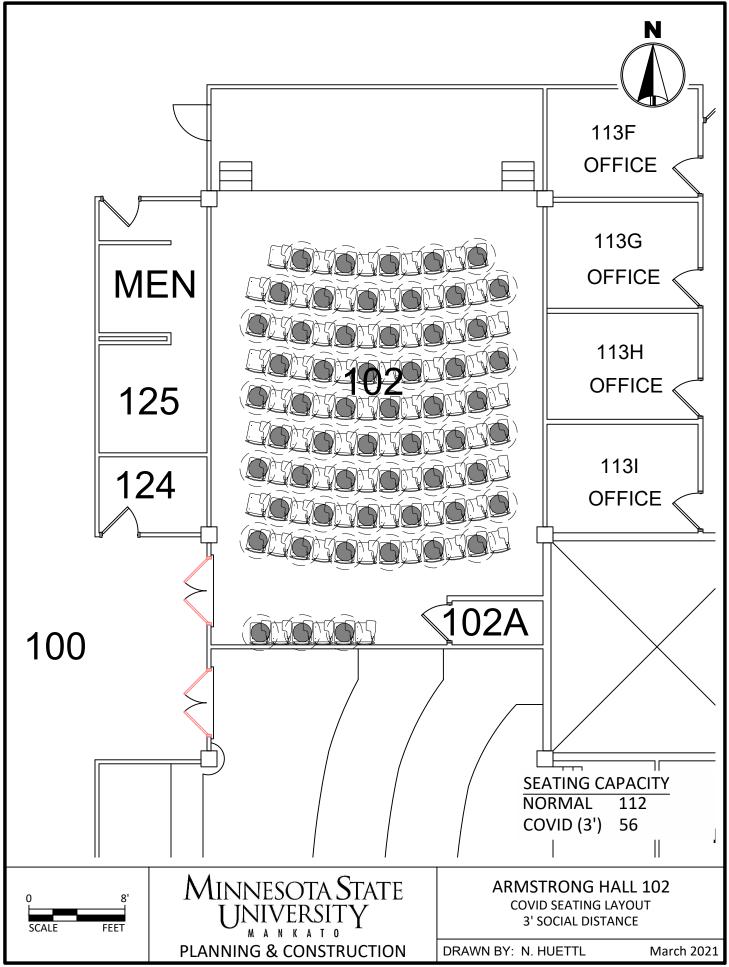

C:\Users\rp4309pc\MNSCU\Planning And Construction - Projects\Campus\2020 COVID Spaces\CAD\AH COVID Seating 3.dwg, 3/26/2021 10:57 AM

C:\Users\rp4309pc\MNSCU\Planning And Construction - Projects\Campus\2020 COVID Spaces\CAD\AH COVID Seating 3.dwg, 3/26/2021 10:57 AM