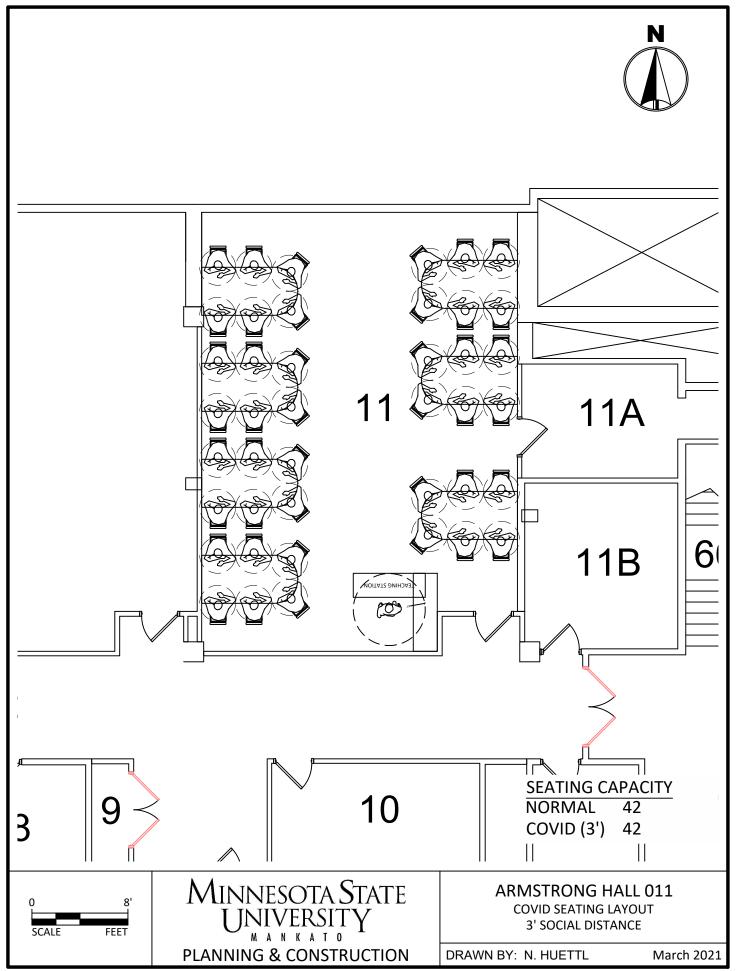

C:\Users\rp4309pc\MNSCU\Planning And Construction - Projects\Campus\2020 COVID Spaces\CAD\AH COVID Seating 3.dwg, 3/26/2021 11:02 AM

C:\Users\rp4309pc\MNSCU\Planning And Construction - Projects\Campus\2020 COVID Spaces\CAD\AH COVID Seating 3.dwg, 3/26/2021 11:02 AM