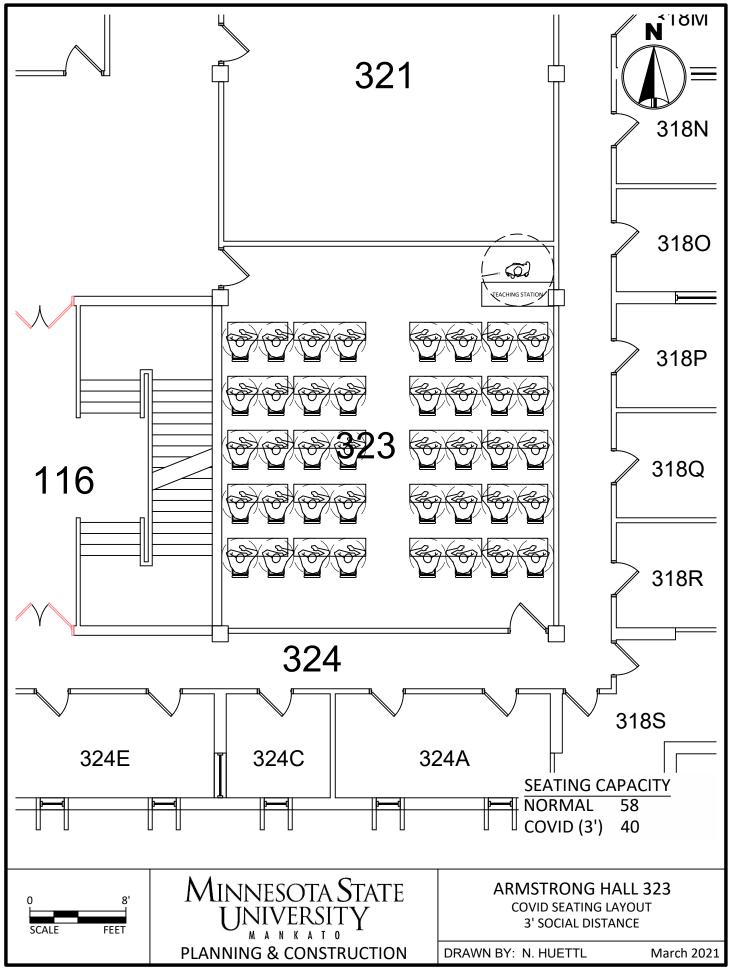

pus\2020 COVID Spaces\CAD\AH COVID Seating 3.dwg, 3/26/2021 10:59 AM













C:\Users\rp4309pc\MNSCU\Planning And Construction - Projects\Campus\2020 COVID Spaces\CAD\AH COVID Seating 3.dwg, 3/26/2021 10:59 AM





C:\Users\rp4309pc\MNSCU\Planning And Construction - Projects\Campus\2020 COVID Spaces\CAD\AH COVID Seating 3.dwg, 3/26/2021 11:00 AM



C:\Users\rp4309pc\MNSCU\Planning And Construction - Projects\Campus\2020 COVID Spaces\CAD\AH COVID Seating 3.dwg, 3/26/2021 11:00 AM



C:\Users\rp4309pc\MNSCU\Planning And Construction - Projects\Campus\2020 COVID Spaces\CAD\AH COVID Seating 3.dwg, 3/26/2021 11:00 AM





















C:\Users\rp4309pc\MNSCU\Planning And Construction - Projects\Campus\2020 COVID Spaces\CAD\AH COVID Seating 3.dwg, 3/26/2021 11:01 AM

























C:\Users\rp4309pc\MNSCU\Planning And Construction - Projects\Campus\2020 COVID Spaces\CAD\AH COVID Seating 3.dwg, 3/26/2021 11:02 AM



C:\Users\rp4309pc\MNSCU\Planning And Construction - Projects\Campus\2020 COVID Spaces\CAD\AH COVID Seating 3.dwg, 3/26/2021 11:02 AM



C:\Users\rp4309pc\MNSCU\Planning And Construction - Projects\Campus\2020 COVID Spaces\CAD\AH COVID Seating 3.dwg, 3/26/2021 11:02 AM



C:\Users\rp4309pc\MNSCU\Planning And Construction - Projects\Campus\2020 COVID Spaces\CAD\AH COVID Seating 3.dwg, 3/26/2021 11:02 AM



C:\Users\rp4309pc\MNSCU\Planning And Construction - Projects\Campus\2020 COVID Spaces\CAD\AH COVID Seating 3.dwg, 3/26/2021 11:02 AM



C:\Users\rp4309pc\MNSCU\Planning And Construction - Projects\Campus\2020 COVID Spaces\CAD\AH COVID Seating 3.dwg, 3/