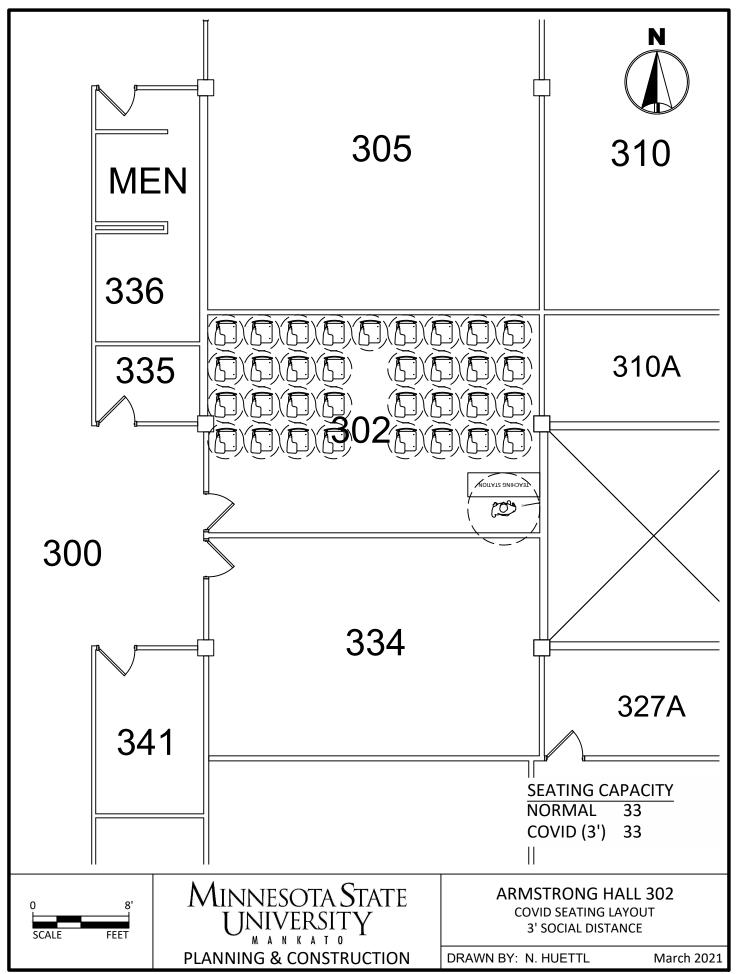

C:\Users\rp4309pc\MNSCU\Planning And Construction - Projects\Campus\2020 COVID Spaces\CAD\AH COVID Seating 3.dwg, 3/26/2021 11:00 AM

C:\Users\rp4309pc\MNSCU\Planning And Construction - Projects\Campus\2020 COVID Spaces\CAD\AH COVID Seating 3.dwg, 3/26/2021 11:01 AM

C:\Users\rp4309pc\MNSCU\Planning And Construction - Projects\Campus\2020 COVID Spaces\CAD\AH COVID Seating 3.dwg, 3/26/2021 11:02 AM

C:\Users\rp4309pc\MNSCU\Planning And Construction - Projects\Campus\2020 COVID Spaces\CAD\AH COVID Seating 3.dwg, 3/26/2021 11:02 AM