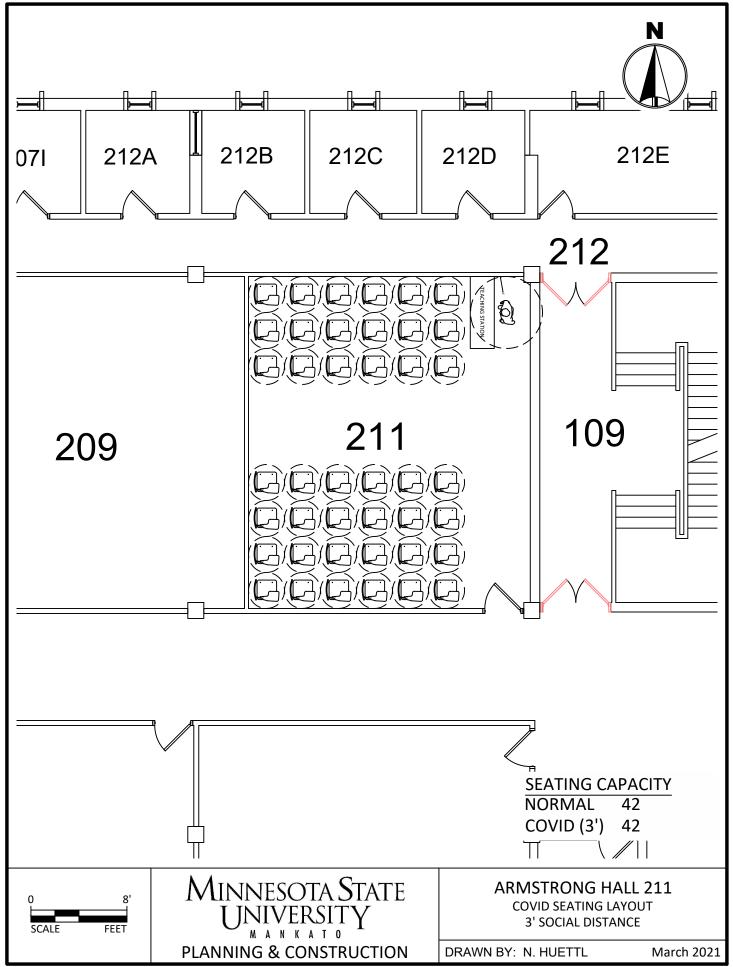

Construction - Projects\Campus\2020 COVID Spaces\CAD\AH COVID Seating 3.dwg, 3/26/2021 10:57 AM







C:\Users\rp4309pc\MNSCU\Planning And Construction - Projects\Campus\2020 COVID Spaces\CAD\AH COVID Seating 3.dwg, 3/26/2021 10:57 AM





C:\Users\rp4309pc\MNSCU\Planning And Construction - Projects\Campus\2020 COVID Spaces\CAD\AH COVID Seating 3.dwg, 3/26/2021 10:58 AM



C:\Users\rp4309pc\MNSCU\Planning And Construction - Projects\Campus\2020 COVID Spaces\CAD\AH COVID Seating 3.dwg, 3/26/2021 10:58 AM



C:\Users\rp4309pc\MNSCU\Planning And Construction - Projects\Campus\2020 COVID Spaces\CAD\AH COVID Seating 3.dwg, 3/26/2021 10:58 AM

















C:\Users\rp4309pc\MNSCU\Planning And Construction - Projects\Campus\2020 COVID Spaces\CAD\AH COVID Seating 3.dwg, 3/26/2021 10:58 AM











C:\Users\rp4309pc\MNSCU\Planning And Construction - Projects\Campus\2020 COVID Spaces\CAD\AH COVID Seating 3.dwg, 3/26/2021 10:59 AM













C:\Users\rp4309pc\MNSCU\Planning And Construction - Projects\Campus\2020 COVID Spaces\CAD\AH COVID Seating 3.dwg, 3/26/2021 10:59 AM





C:\Users\rp4309pc\MNSCU\Planning And Construction - Projects\Campus\2020 COVID Spaces\CAD\AH COVID Seating 3.dwg, 3/26/2021 11:00 AM



C:\Users\rp4309pc\MNSCU\Planning And Construction - Projects\Campus\2020 COVID Spaces\CAD\AH COVID Seating 3.dwg, 3/26/2021 11:00 AM



C:\Users\rp4309pc\MNSCU\Planning And Construction - Projects\Campus\2020 COVID Spaces\CAD\AH COVID Seating 3.dwg, 3/26/2021 11:00 AM





















C:\Users\rp4309pc\MNSCU\Planning And Construction - Projects\Campus\2020 COVID Spa