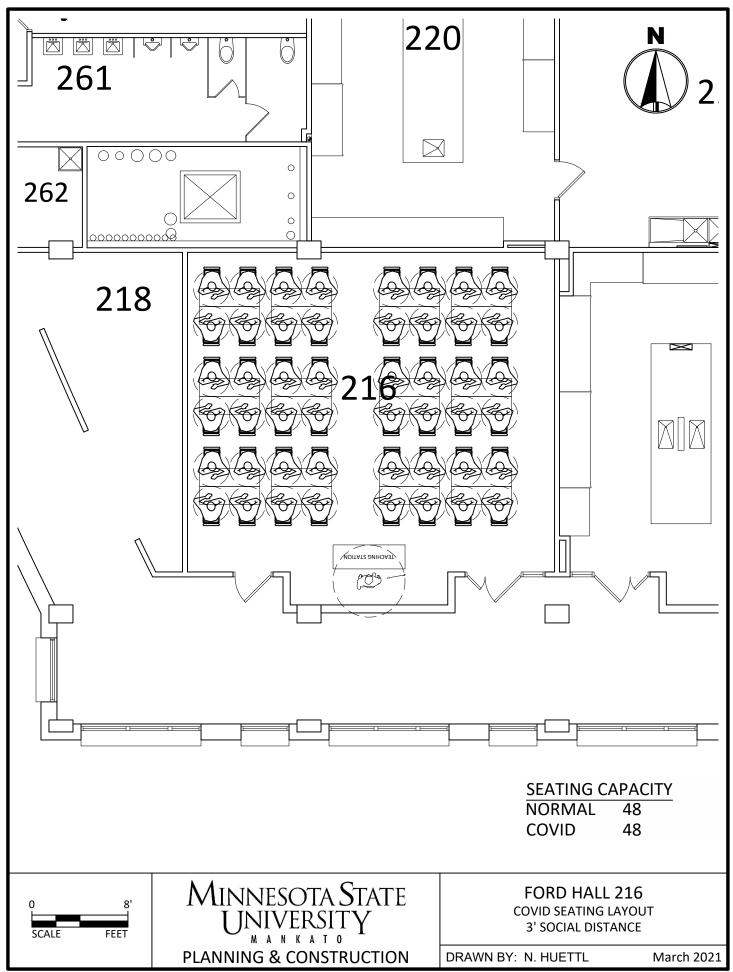

C:\Users\rp4309pc\MNSCU\Planning And Construction - Projects\Campus\2020 COVID Spaces\CAD\FR COVID Seating 3.dwg, 3/26/2021 11:03 AM

C:\Users\rp4309pc\MNSCU\Planning And Construction - Projects\Campus\2020 COVID Spaces\CAD\FR COVID Seating 3.dwg, 3/26/2021 11:03 AM

C:\Users\rp4309pc\MNSCU\Planning And Construction - Projects\Campus\2020 COVID Spaces\CAD\FR COVID Seating 3.dwg, 3/26/2021 11:04 AM

C:\Users\rp4309pc\MNSCU\Planning And Construction - Projects\Campus\2020 COVID Spaces\CAD\AH COVID Seating 3.dwg, 3/26/2021 10:57 AM