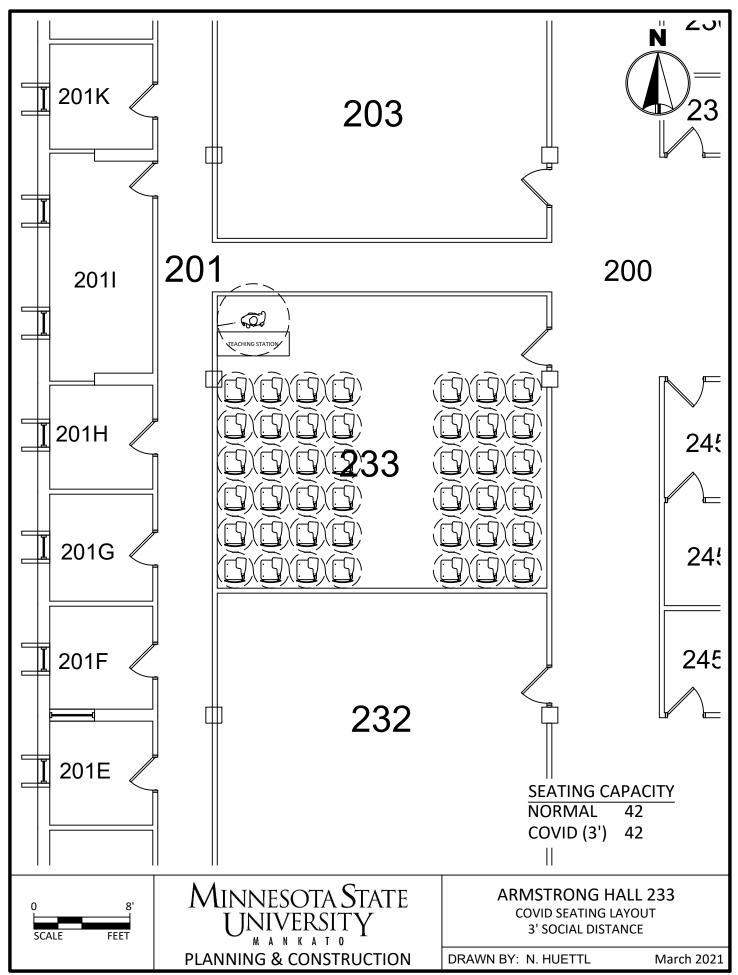

C:\Users\rp4309pc\MNSCU\Planning And Construction - Projects\Campus\2020 COVID Spaces\CAD\AH COVID Seating 3.dwg, 3/26/2021 10:58 AM

C:\Users\rp4309pc\MNSCU\Planning And Construction - Projects\Campus\2020 COVID Spaces\CAD\AH COVID Seating 3.dwg, 3/26/2021 10:58 AM