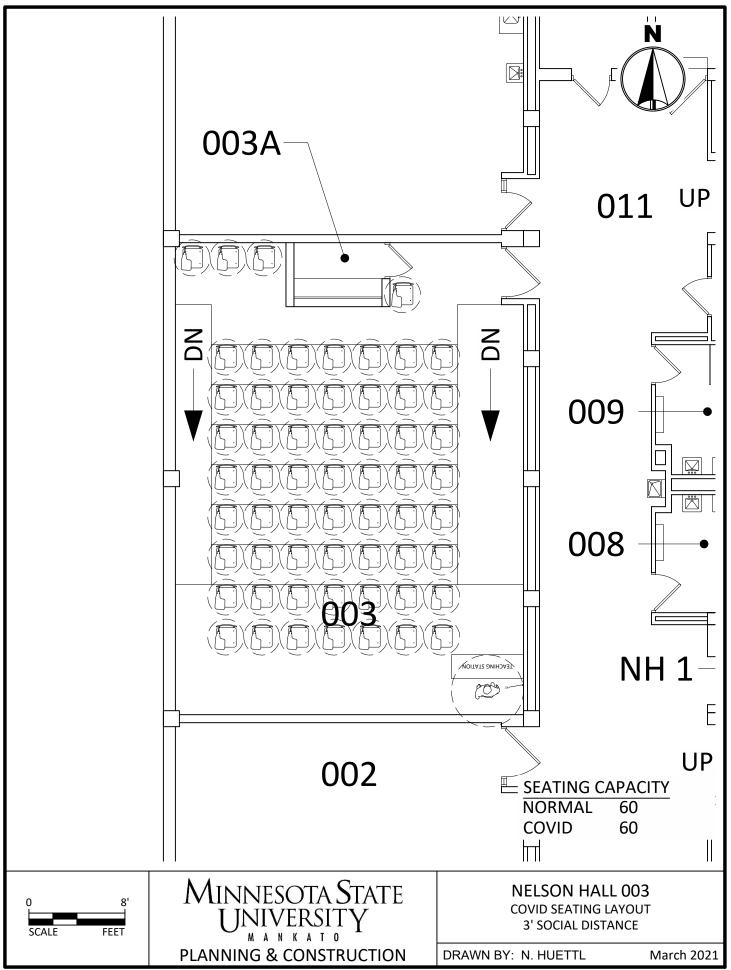

C:\Users\rp4309pc\MNSCU\Planning And Construction - Projects\Campus\2020 COVID Spaces\CAD\ML COVID Seating 3.dwg, 3/26/2021 11:06 AM

C:\Users\rp4309pc\MNSCU\Planning And Construction - Projects\Campus\2020 COVID Spaces\CAD\NH COVID Seating 3.dwg, 3/26/2021 11:06 AM