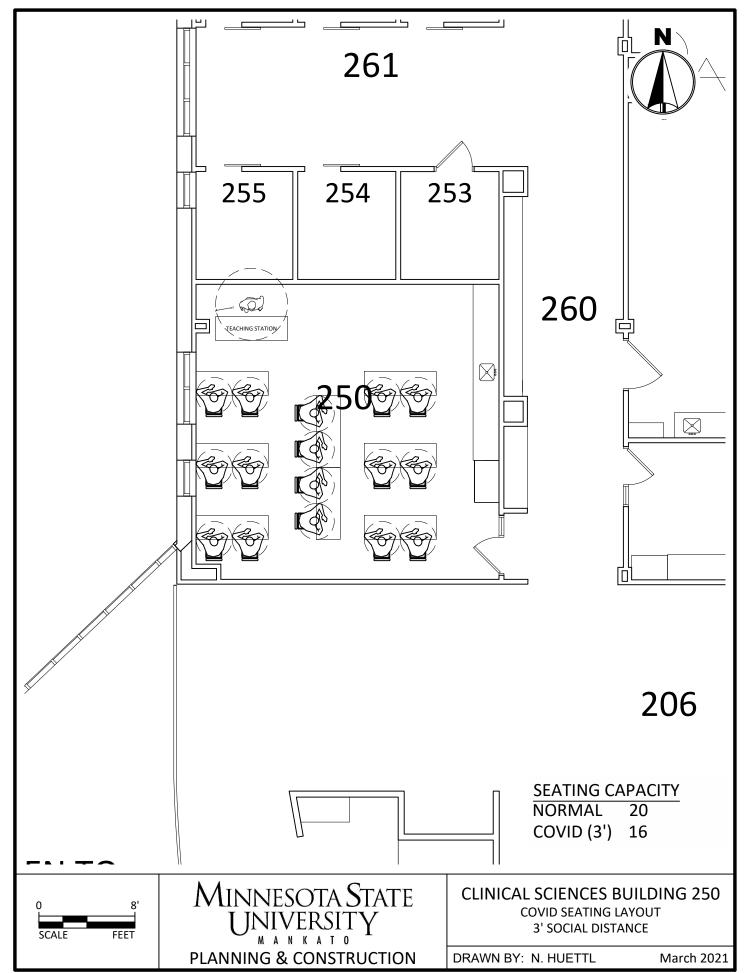

C:\Users\rp4309pc\MNSCU\Planning And Construction - Projects\Campus\2020 COVID Spaces\CAD\AH COVID Seating 3.dwg, 3/26/2021 10:57 AM

C:\Users\rp4309pc\MNSCU\Planning And Construction - Projects\Campus\2020 COVID Spaces\CAD\AH COVID Seating 3.dwg, 3/26/2021 10:57 AM

C:\Users\rp4309pc\MNSCU\Planning And Construction - Projects\Campus\2020 COVID Spaces\CAD\AH COVID Seating 3.dwg, 3/26/2021 10:58 AM

C:\Users\rp4309pc\MNSCU\Planning And Construction - Projects\Campus\2020 COVID Spaces\CAD\AH COVID Seating 3.dwg, 3/26/2021 10:58 AM

C:\Users\rp4309pc\MNSCU\Planning And Construction - Projects\Campus\2020 COVID Spaces\CAD\AH COVID Seating 3.dwg, 3/26/2021 10:59 AM

C:\Users\rp4309pc\MNSCU\Planning And Construction - Projects\Campus\2020 COVID Spaces\CAD\AH COVID Seating 3.dwg, 3/26/2021 10:59 AM

C:\Users\rp4309pc\MNSCU\Planning And Construction - Projects\Campus\2020 COVID Spaces\CAD\AH COVID Seating 3.dwg, 3/26/2021 11:00 AM

C:\Users\rp4309pc\MNSCU\Planning And Construction - Projects\Campus\2020 COVID Spaces\CAD\AH COVID Seating 3.dwg, 3/26/2021 11:00 AM

C:\Users\rp4309pc\MNSCU\Planning And Construction - Projects\Campus\2020 COVID Spaces\CAD\AH COVID Seating 3.dwg, 3/26/2021 11:00 AM

C:\Users\rp4309pc\MNSCU\Planning And Construction - Projects\Campus\2020 COVID Spaces\CAD\AH COVID Seating 3.dwg, 3/26/2021 11:01 AM

C:\Users\rp4309pc\MNSCU\Planning And Construction - Projects\Campus\2020 COVID Spaces\CAD\AH COVID Seating 3.dwg, 3/26/2021 11:02 AM

C:\Users\rp4309pc\MNSCU\Planning And Construction - Projects\Campus\2020 COVID Spaces\CAD\AH COVID Seating 3.dwg, 3/26/2021 11:02 AM