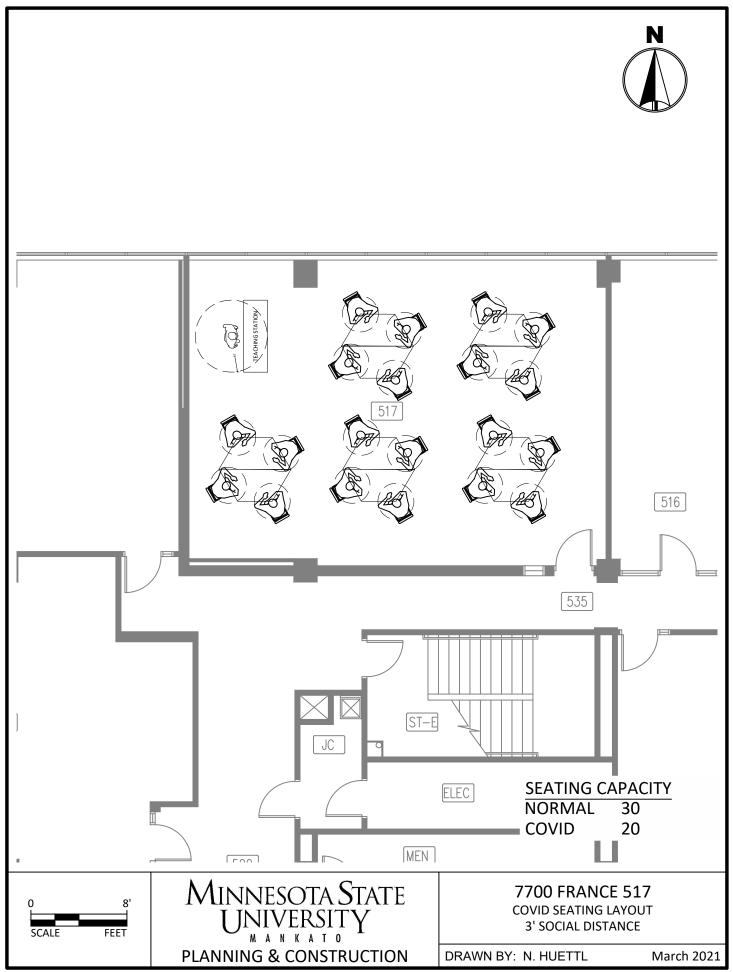

C:\Users\rp4309pc\MNSCU\Planning And Construction - Projects\Campus\2020 COVID Spaces\CAD\FR COVID Seating 3.dwg, 3/26/2021 11:03 AM





C:\Users\rp4309pc\MNSCU\Planning And Construction - Projects\Campus\2020 COVID Spaces\CAD\FR COVID Seating 3.dwg, 3/26/2021 11:03 AM







C:\Users\rp4309pc\MNSCU\Planning And Construction - Projects\Campus\2020 COVID Spaces\CAD\FR COVID Seating 3.dwg, 3/26/2021 11:04 AM















C:\Users\rp4309pc\MNSCU\Planning And Construction - Projects\Campus\2020 COVID Spaces\CAD\AH COVID Seating 3.dwg, 3/26/2021 10:57 AM



C:\Users\rp4309pc\MNSCU\Planning And Construction - Projects\Campus\2020 COVID Spaces\CAD\AH COVID Seating 3.dwg, 3/26/2021 10:57 AM







C:\Users\rp4309pc\MNSCU\Planning And Construction - Projects\Campus\2020 COVID Spaces\CAD\AH COVID Seating 3.dwg, 3/26/2021 10:57 AM





C:\Users\rp4309pc\MNSCU\Planning And Construction - Projects\Campus\2020 COVID Spaces\CAD\AH COVID Seating 3.dwg, 3/26/2021 10:58 AM



C:\Users\rp4309pc\MNSCU\Planning And Construction - Projects\Campus\2020 COVID Spaces\CAD\AH COV