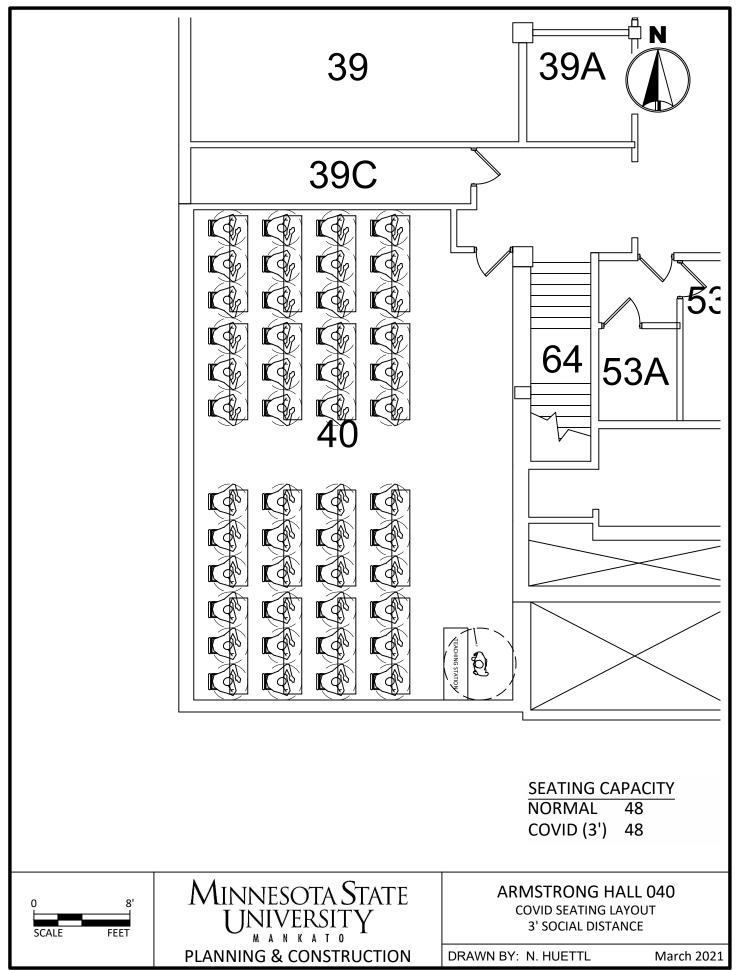

Construction - Projects\Campus\2020 COVID Spaces\CAD\FR COVID Seating 3.dwg, 3/26/2021 11:03 AM







C:\Users\rp4309pc\MNSCU\Planning And Construction - Projects\Campus\2020 COVID Spaces\CAD\FR COVID Seating 3.dwg, 3/26/2021 11:04 AM















C:\Users\rp4309pc\MNSCU\Planning And Construction - Projects\Campus\2020 COVID Spaces\CAD\AH COVID Seating 3.dwg, 3/26/2021 10:57 AM



C:\Users\rp4309pc\MNSCU\Planning And Construction - Projects\Campus\2020 COVID Spaces\CAD\AH COVID Seating 3.dwg, 3/26/2021 10:57 AM







C:\Users\rp4309pc\MNSCU\Planning And Construction - Projects\Campus\2020 COVID Spaces\CAD\AH COVID Seating 3.dwg, 3/26/2021 10:57 AM





C:\Users\rp4309pc\MNSCU\Planning And Construction - Projects\Campus\2020 COVID Spaces\CAD\AH COVID Seating 3.dwg, 3/26/2021 10:58 AM



C:\Users\rp4309pc\MNSCU\Planning And Construction - Projects\Campus\2020 COVID Spaces\CAD\AH COVID Seating 3.dwg, 3/26/2021 10:58 AM



C:\Users\rp4309pc\MNSCU\Planning And Construction - Projects\Campus\2020 COVID Spaces\CAD\AH COVID Seating 3.dwg, 3/26/2021 10:58 AM

















C:\Users\rp4309pc\MNSCU\Planning And Construction - Projects\Campus\2020 COVID Spaces\CAD\AH COVID Seating 3.dwg, 3/26/2021 10:58 AM











C:\Users\rp4309pc\MNSCU\Planning And Construction - Projects\Campus\2020 COVID Spaces\CAD\AH COVID Seating 3.dwg, 3/26/2021 10:59 AM













C:\Users\rp4309pc\MNSCU\Planning And Construction - Projects\Campus\2020 COVID Spaces\CAD\AH COVID Seating 3.dwg, 3/26/2021 10:59 AM





C:\Users\rp4309pc\MNSCU\Planning And Construction - Projects\Campus\2020 COVID Space