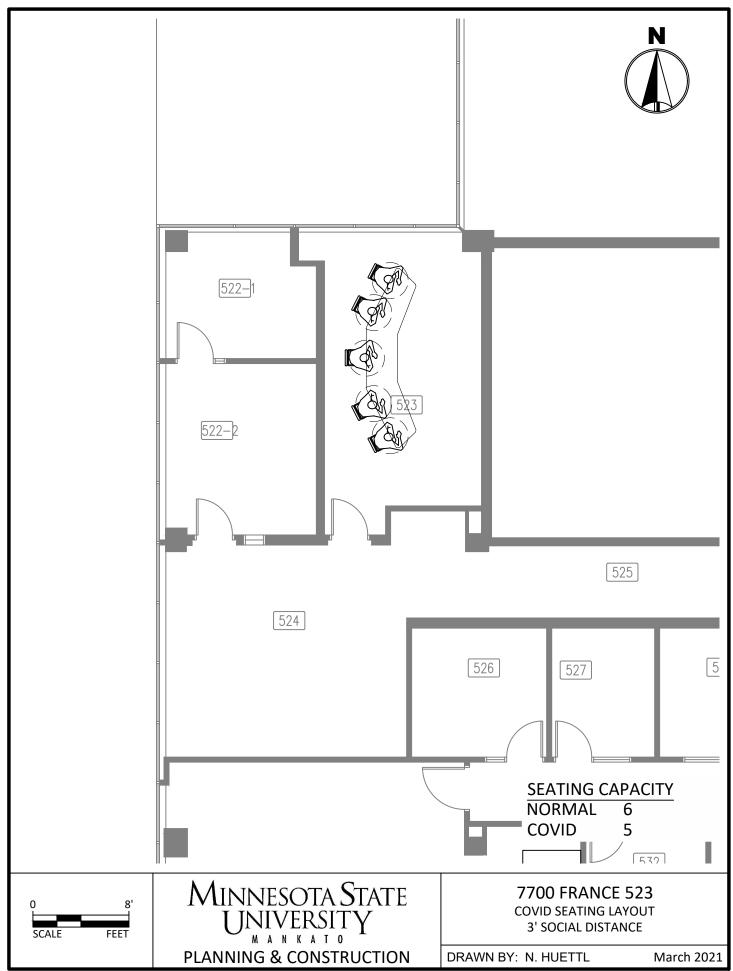

C:\Users\rp4309pc\MNSCU\Planning And Construction - Projects\Campus\2020 COVID Spaces\CAD\FR COVID Seating 3.dwg, 3/26/2021 11:03 AM

C:\Users\rp4309pc\MNSCU\Planning And Construction - Projects\Campus\2020 COVID Spaces\CAD\FR COVID Seating 3.dwg, 3/26/2021 11:03 AM