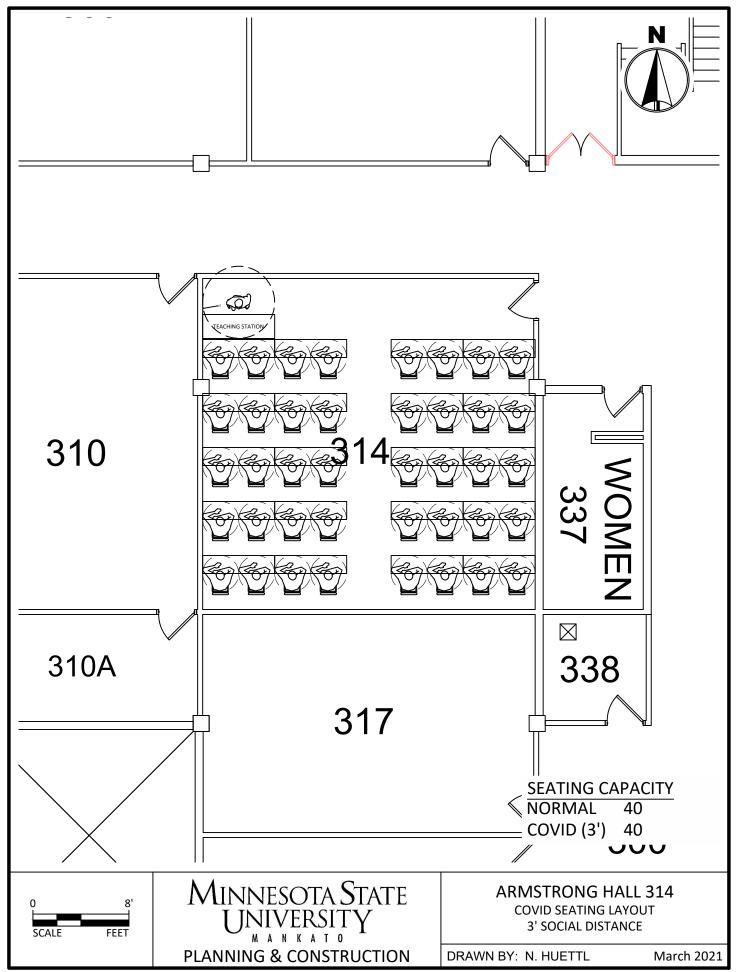

n - Projects\Campus\2020 COVID Spaces\CAD\AH COVID Seating 3.dwg, 3/26/2021 10:59 AM













C:\Users\rp4309pc\MNSCU\Planning And Construction - Projects\Campus\2020 COVID Spaces\CAD\AH COVID Seating 3.dwg, 3/26/2021 10:59 AM





C:\Users\rp4309pc\MNSCU\Planning And Construction - Projects\Campus\2020 COVID Spaces\CAD\AH COVID Seating 3.dwg, 3/26/2021 11:00 AM



C:\Users\rp4309pc\MNSCU\Planning And Construction - Projects\Campus\2020 COVID Spaces\CAD\AH COVID Seating 3.dwg, 3/26/2021 11:00 AM



C:\Users\rp4309pc\MNSCU\Planning And Construction - Projects\Campus\2020 COVID Spaces\CAD\AH COVID Seating 3.dwg, 3/26/2021 11:00 AM





















C:\Users\rp4309pc\MNSCU\Planning And Construction - Projects\Campus\2020 COVID Spaces\CAD\AH COVID Seating 3.dwg, 3/26/2021 11:01 AM

























C:\Users\rp4309pc\MNSCU\Planning And Construction - Projects\Campus\2020 COVID Spaces\CAD\AH COVID Seating 3.dwg, 3/26/2021 11:02 AM



C:\Users\rp4309pc\MNSCU\Planning And Construction - Projects\Campus\2020 COVID Spaces\CAD\AH COVID Seating 3.dwg, 3/26/2021 11:02 AM



C:\Users\rp4309pc\MNSCU\Planning And Construction - Projects\Campus\2020 COVID Spaces\CAD\AH COVID Seating 3.dwg, 3/26/2021 11:02 AM



C:\Users\rp4309pc\MNSCU\Planning And Construction - Projects\Campus\2020 COVID Spaces\CAD\AH COVID Seating 3.dwg, 3/26/2021 11:02 AM



C:\Users\rp4309pc\MNSCU\Planning And Construction - Projects\Campus\2020 COVID Spaces\CAD\AH COVID Seating 3.dwg, 3/26/2021 11:02 AM



C:\Users\rp4309pc\MNSCU\Planning And Construction - Projects\Campus\2020 COVID Spaces\CAD\AH COVID S