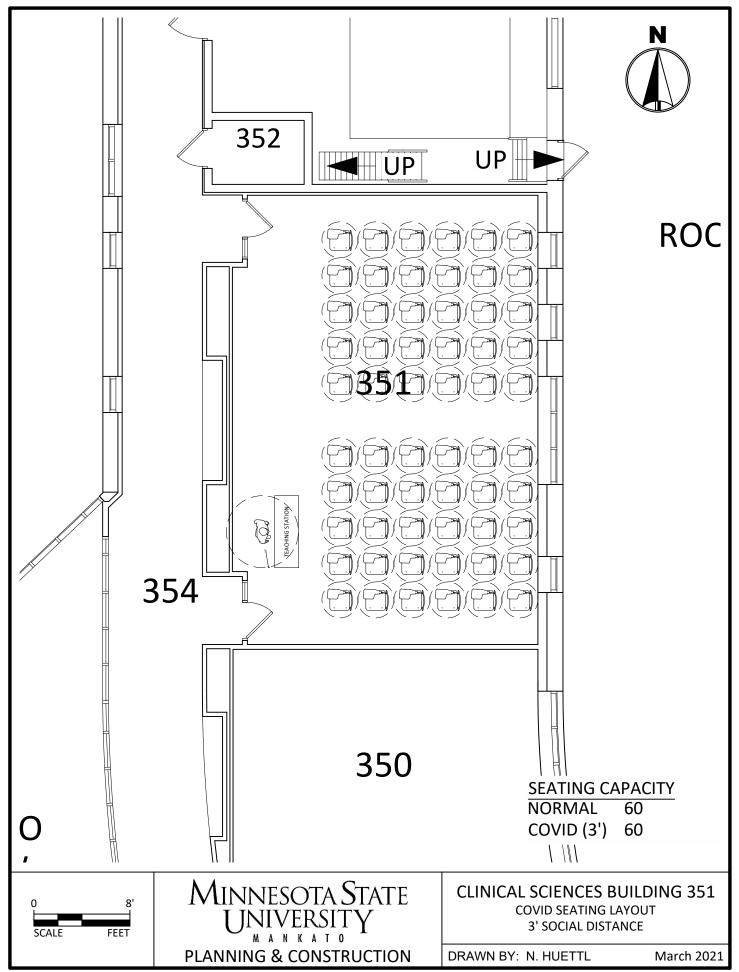

C:\Users\rp4309pc\MNSCU\Planning And Construction - Projects\Campus\2020 COVID Spaces\CAD\CSB COVID Seating 3.dwg, 3/26/2021 11:02 AM

C:\Users\rp4309pc\MNSCU\Planning And Construction - Projects\Campus\2020 COVID Spaces\CAD\CSB COVID Seating 3.dwg, 3/26/2021 11:02 AM

C:\Users\rp4309pc\MNSCU\Planning And Construction - Projects\Campus\2020 COVID Spaces\CAD\CSB COVID Seating 3.dwg, 3/26/2021 11:03 AM

C:\Users\rp4309pc\MNSCU\Planning And Construction - Projects\Campus\2020 COVID Spaces\CAD\CSB COVID Seating 3.dwg, 3/26/2021 11:03 AM