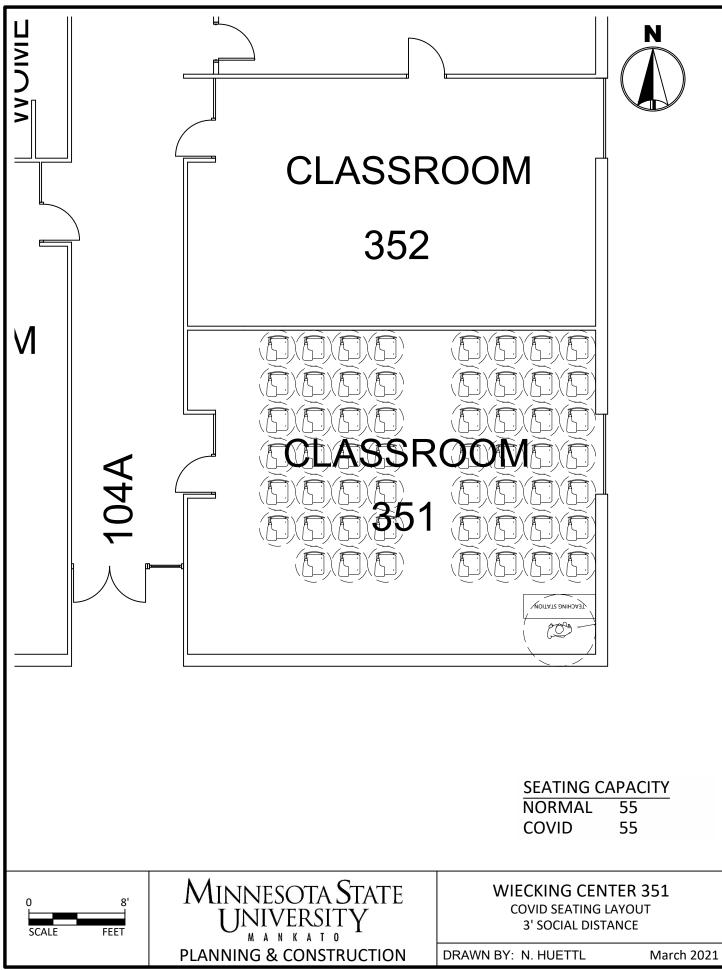

C:\Users\rp4309pc\MNSCU\Planning And Construction - Projects\Campus\2020 COVID Spaces\CAD\WC COVID Seating 3.dwg, 3/26/2021 11:10 AM

C:\Users\rp4309pc\MNSCU\Planning And Construction - Projects\Campus\2020 COVID Spaces\CAD\WC COVID Seating 3.dwg, 3/26/2021 11:10 AM