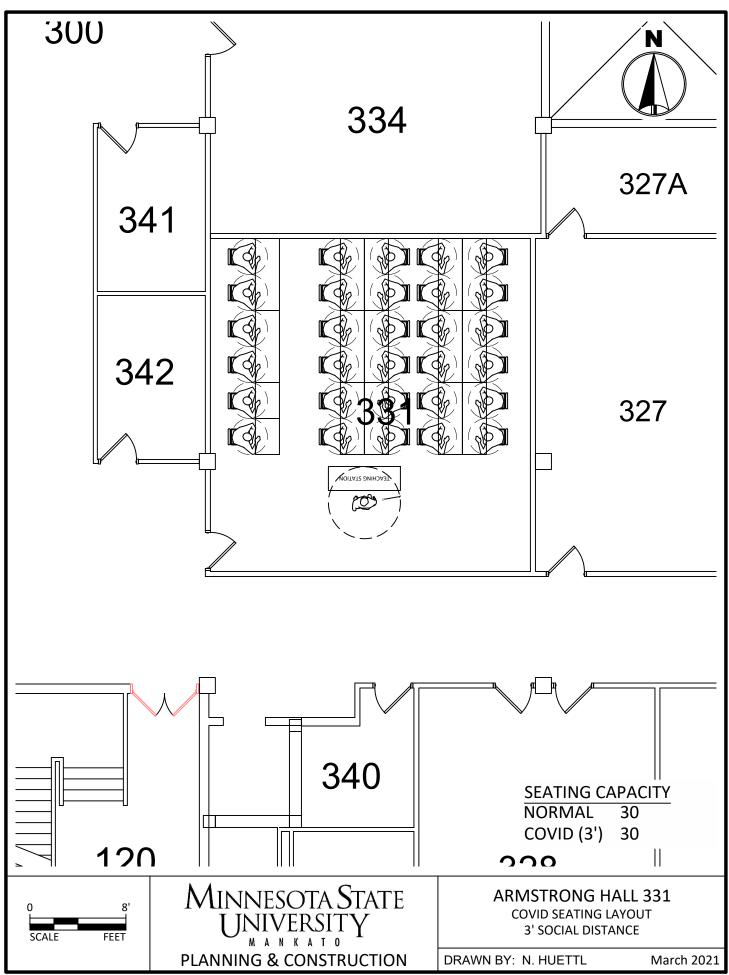

C:\Users\rp4309pc\MNSCU\Planning And Construction - Projects\Campus\2020 COVID Spaces\CAD\AH COVID Seating 3.dwg, 3/26/2021 10:58 AM

C:\Users\rp4309pc\MNSCU\Planning And Construction - Projects\Campus\2020 COVID Spaces\CAD\AH COVID Seating 3.dwg, 3/26/2021 10:58 AM

C:\Users\rp4309pc\MNSCU\Planning And Construction - Projects\Campus\2020 COVID Spaces\CAD\AH COVID Seating 3.dwg, 3/26/2021 10:59 AM

C:\Users\rp4309pc\MNSCU\Planning And Construction - Projects\Campus\2020 COVID Spaces\CAD\AH COVID Seating 3.dwg, 3/26/2021 10:59 AM