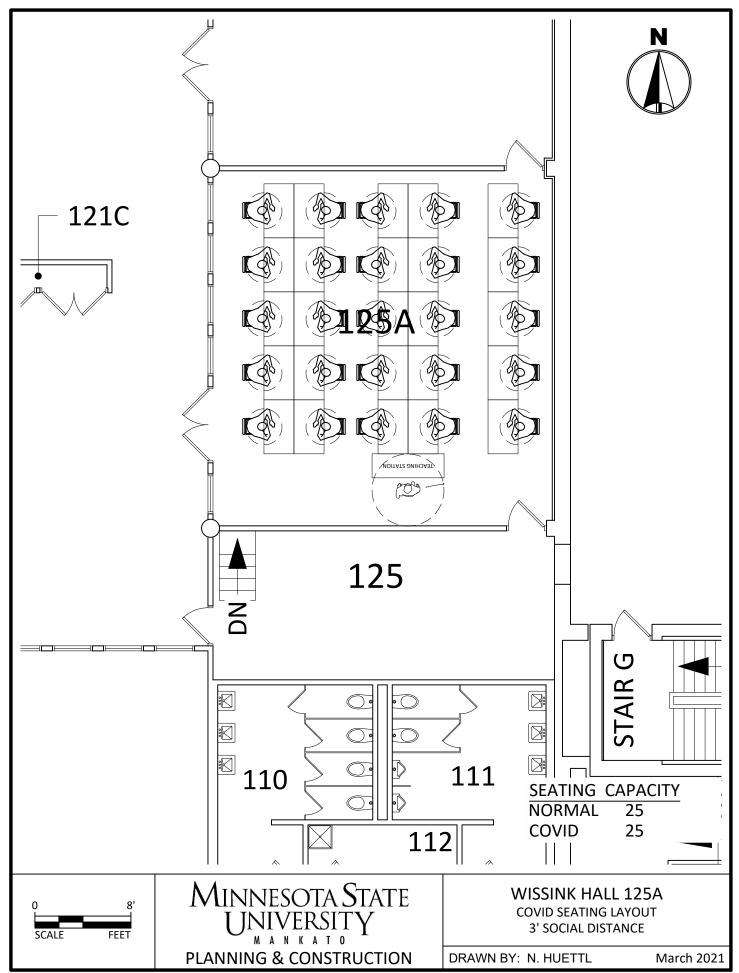

nd Construction - Projects\Campus\2020 COVID Spaces\CAD\WC COVID Seating 3.dwg, 3/26/2021 11:10 AM





C:\Users\rp4309pc\MNSCU\Planning And Construction - Projects\Campus\2020 COVID Spaces\CAD\WC COVID Seating 3.dwg, 3/26/2021 11:10 AM



C:\Users\rp4309pc\MNSCU\Planning And Construction - Projects\Campus\2020 COVID Spaces\CAD\WC COVID Seating 3.dwg, 3/26/2021 11:11 AM







C:\Users\rp4309pc\MNSCU\Planning And Construction - Projects\Campus\2020 COVID Spaces\CAD\WC COVID Seating 3.dwg, 3/26/2021 11:11 AM



C:\Users\rp4309pc\MNSCU\Planning And Construction - Projects\Campus\2020 COVID Spaces\CAD\TR-WH COVID Seating 3.dwg, 3/26/2021 11:08 AM





C:\Users\rp4309pc\MNSCU\Planning And Construction - Projects\Campus\2020 COVID Spaces\CAD\TR-WH COVID Seating 3.dwg, 3/26/2021 11:09 AM























C:\Users\rp4309pc\MNSCU\Planning And Construction - Projects\Campus\2020 COVID Spaces\CAD\TR-WH COVID Seating 3.dwg, 3/26/2021 11:10 AM





C:\Users\rp4309pc\MNSCU\Planning And Construction - Projects\Campus\2020 COVID Spaces\CAD\TR-WH COVID Seating 3.dwg, 3/26/2021 11:10 AM