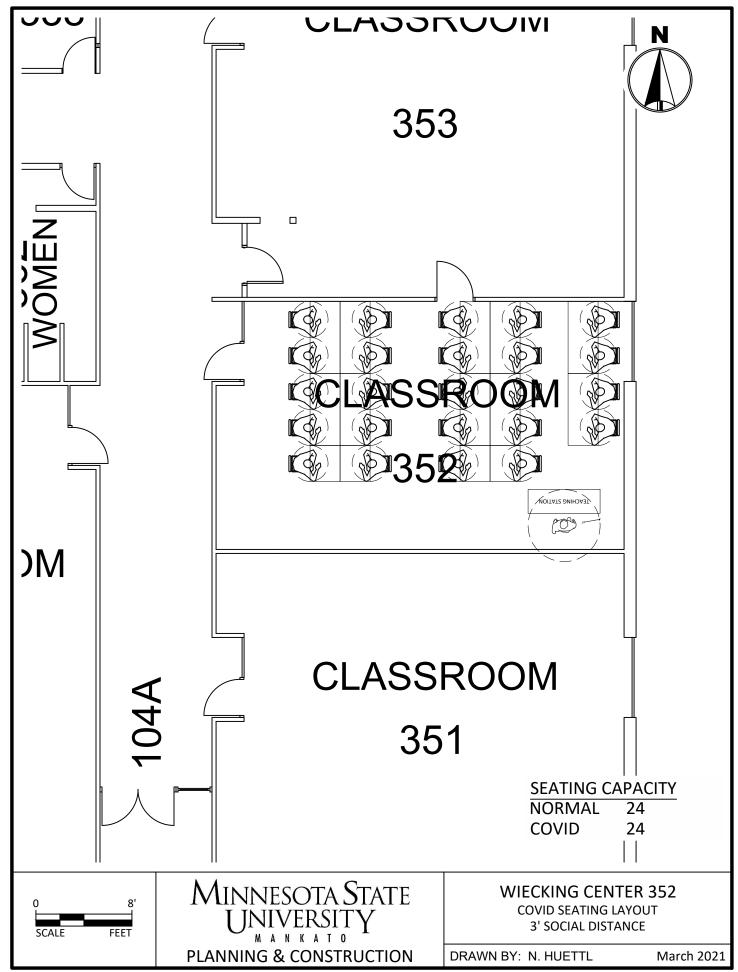

C:\Users\rp4309pc\MNSCU\Planning And Construction - Projects\Campus\2020 COVID Spaces\CAD\WC COVID Seating 3.dwg, 3/26/2021 11:10 AM

C:\Users\rp4309pc\MNSCU\Planning And Construction - Projects\Campus\2020 COVID Spaces\CAD\WC COVID Seating 3.dwg, 3/26/2021 11:10 AM