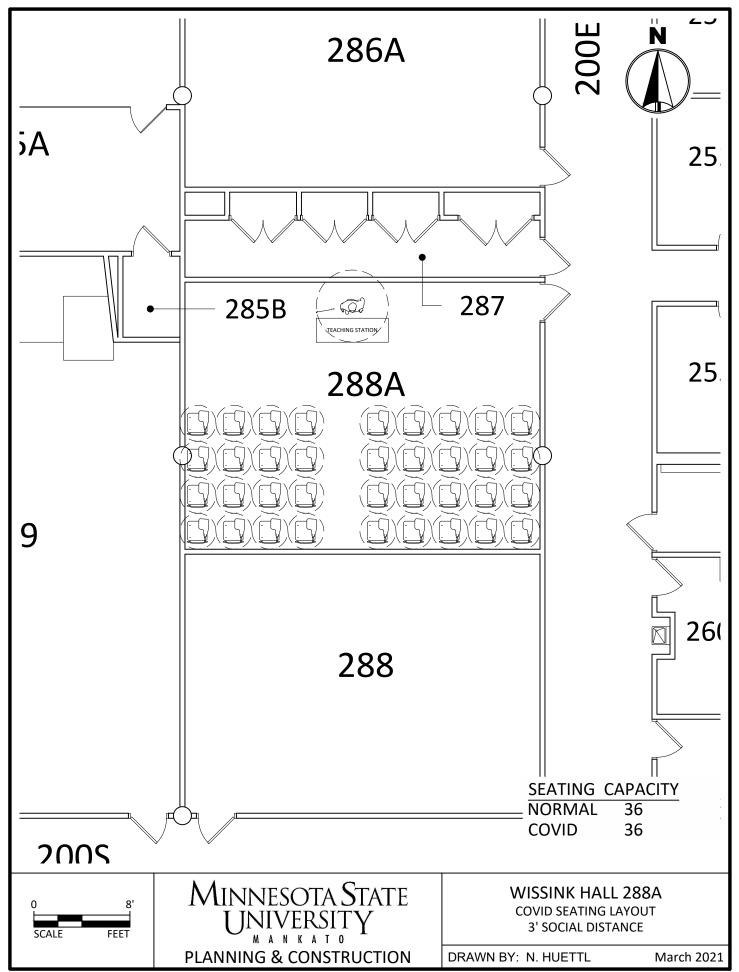

- Projects\Campus\2020 COVID Spaces\CAD\WC COVID Seating 3.dwg, 3/26/2021 11:10 AM



C:\Users\rp4309pc\MNSCU\Planning And Construction - Projects\Campus\2020 COVID Spaces\CAD\WC COVID Seating 3.dwg, 3/26/2021 11:11 AM







C:\Users\rp4309pc\MNSCU\Planning And Construction - Projects\Campus\2020 COVID Spaces\CAD\WC COVID Seating 3.dwg, 3/26/2021 11:11 AM



C:\Users\rp4309pc\MNSCU\Planning And Construction - Projects\Campus\2020 COVID Spaces\CAD\TR-WH COVID Seating 3.dwg, 3/26/2021 11:08 AM





C:\Users\rp4309pc\MNSCU\Planning And Construction - Projects\Campus\2020 COVID Spaces\CAD\TR-WH COVID Seating 3.dwg, 3/26/2021 11:09 AM























C:\Users\rp4309pc\MNSCU\Planning And Construction - Projects\Campus\2020 COVID Spaces\CAD\TR-WH COVID Seating 3.dwg, 3/26/2021 11:10 AM





C:\Users\rp4309pc\MNSCU\Planning And Construction - Projects\Campus\2020 COVID Spaces\CAD\TR-WH COVID Seating 3.dwg, 3/26/2021 11:10 AM