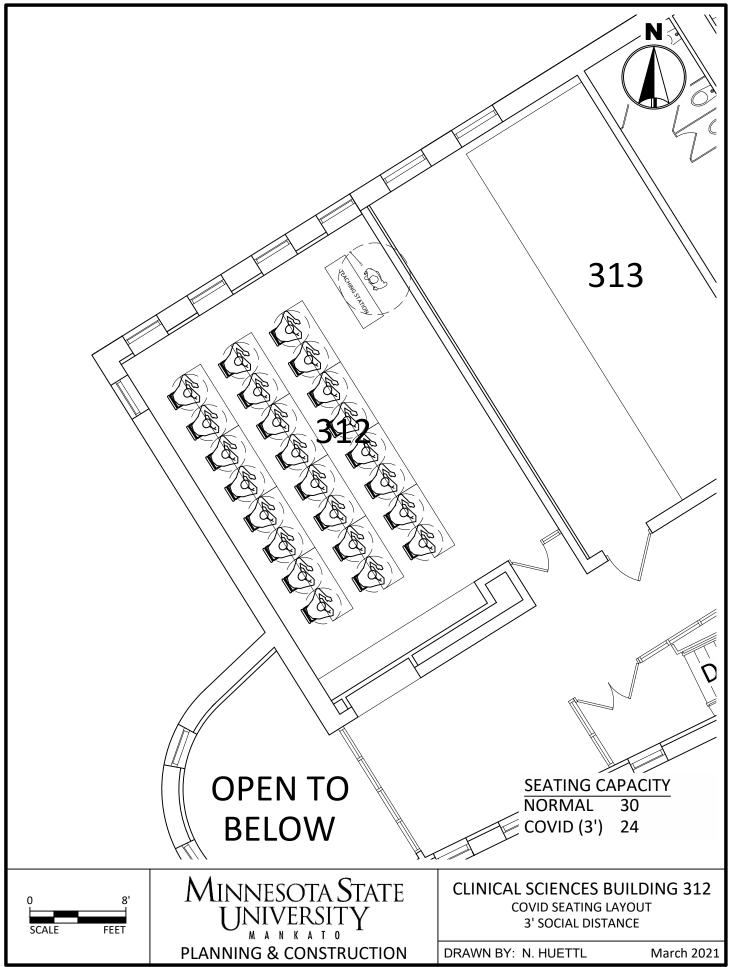

C:\Users\rp4309pc\MNSCU\Planning And Construction - Projects\Campus\2020 COVID Spaces\CAD\CSB COVID Seating 3.dwg, 3/26/2021 11:03 AM

C:\Users\rp4309pc\MNSCU\Planning And Construction - Projects\Campus\2020 COVID Spaces\CAD\CSB COVID Seating 3.dwg, 3/26/2021 11:03 AM