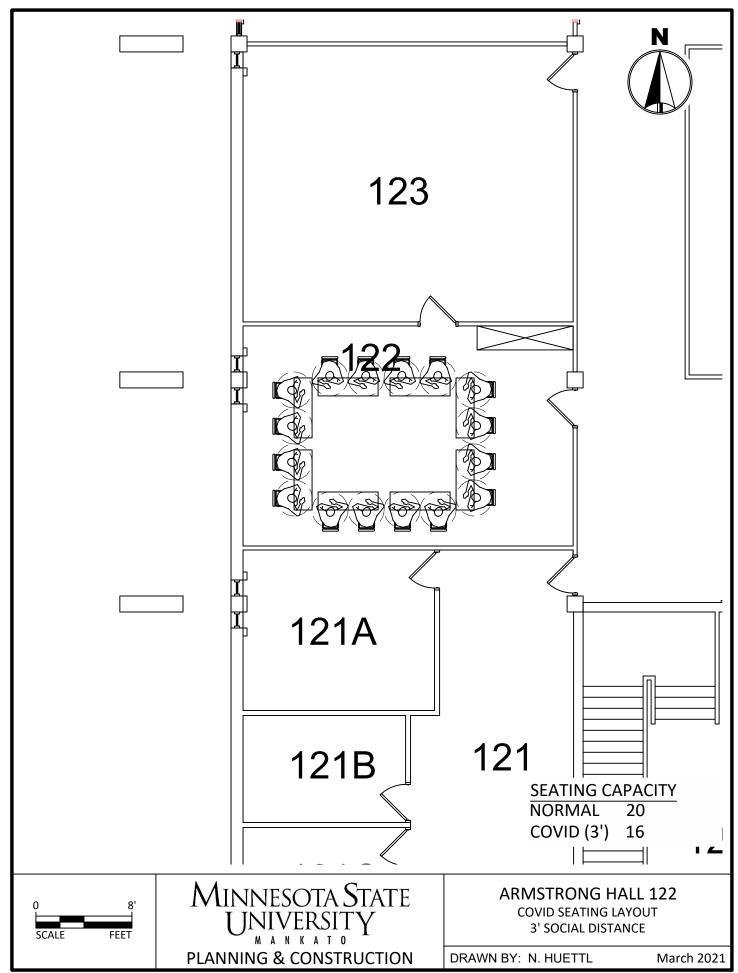

C:\Users\rp4309pc\MNSCU\Planning And Construction - Projects\Campus\2020 COVID Spaces\CAD\AH COVID Seating 3.dwg, 3/26/2021 10:57 AM

C:\Users\rp4309pc\MNSCU\Planning And Construction - Projects\Campus\2020 COVID Spaces\CAD\AH COVID Seating 3.dwg, 3/26/2021 10:57 AM