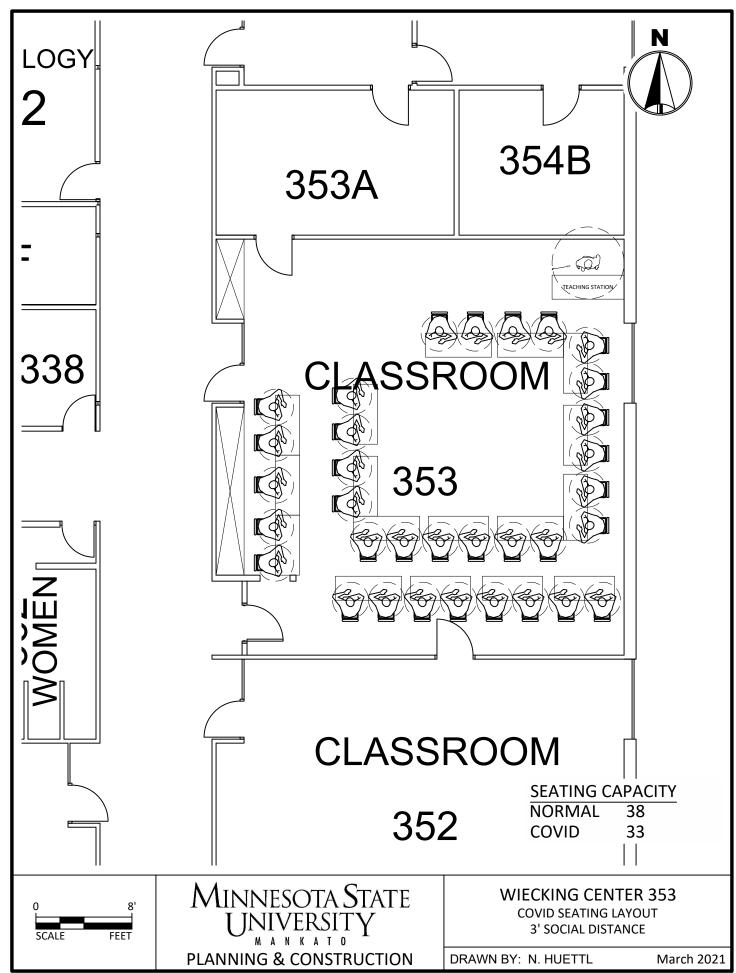

C:\Users\rp4309pc\MNSCU\Planning And Construction - Projects\Campus\2020 COVID Spaces\CAD\WC COVID Seating 3.dwg, 3/26/2021 11:11 AM

C:\Users\rp4309pc\MNSCU\Planning And Construction - Projects\Campus\2020 COVID Spaces\CAD\WC COVID Seating 3.dwg, 3/26/2021 11:11 AM