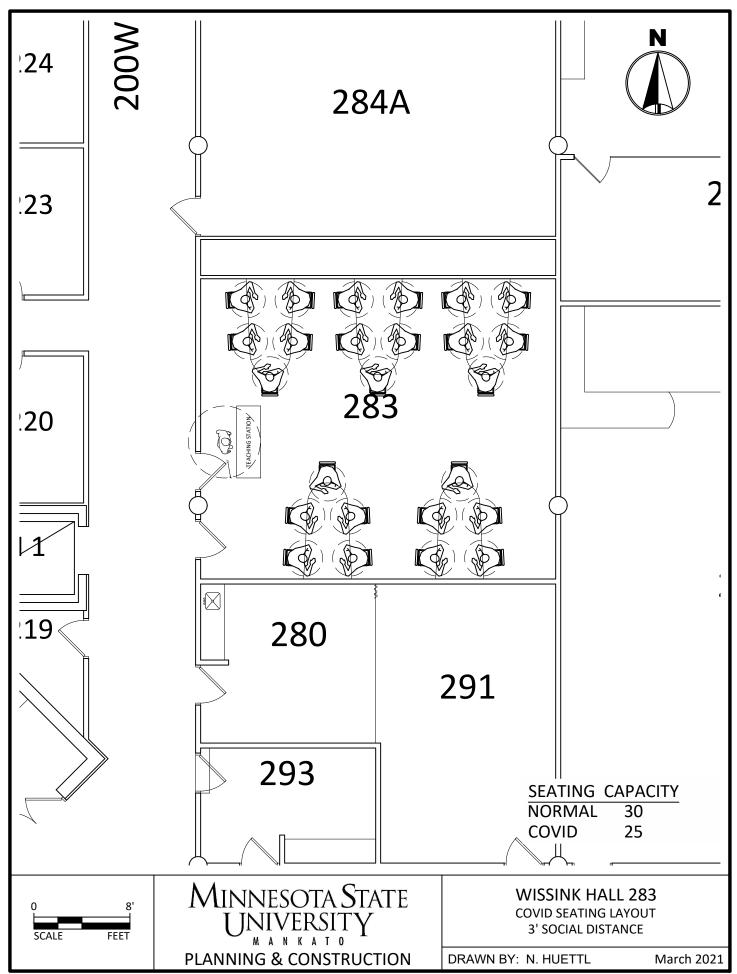

C:\Users\rp4309pc\MNSCU\Planning And Construction - Projects\Campus\2020 COVID Spaces\CAD\WC COVID Seating 3.dwg, 3/26/2021 11:10 AM

C:\Users\rp4309pc\MNSCU\Planning And Construction - Projects\Campus\2020 COVID Spaces\CAD\WC COVID Seating 3.dwg, 3/26/2021 11:10 AM