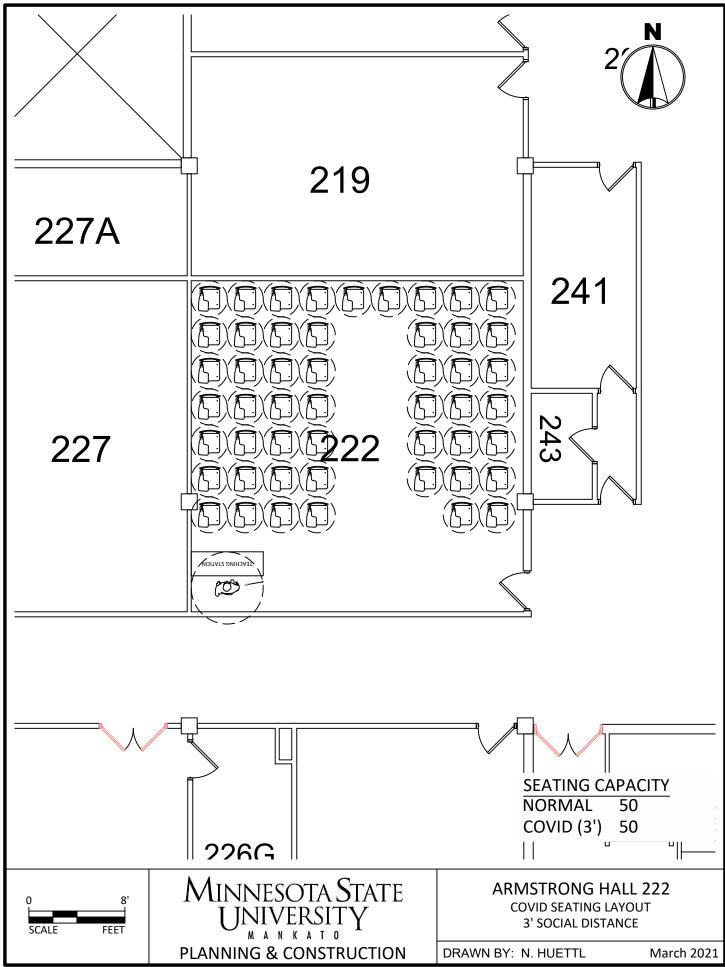

C:\Users\rp4309pc\MNSCU\Planning And Construction - Projects\Campus\2020 COVID Spaces\CAD\AH COVID Seating 3.dwg, 3/26/2021 11:02 AM

C:\Users\rp4309pc\MNSCU\Planning And Construction - Projects\Campus\2020 COVID Spaces\CAD\AH COVID Seating 3.dwg, 3/26/2021 11:02 AM