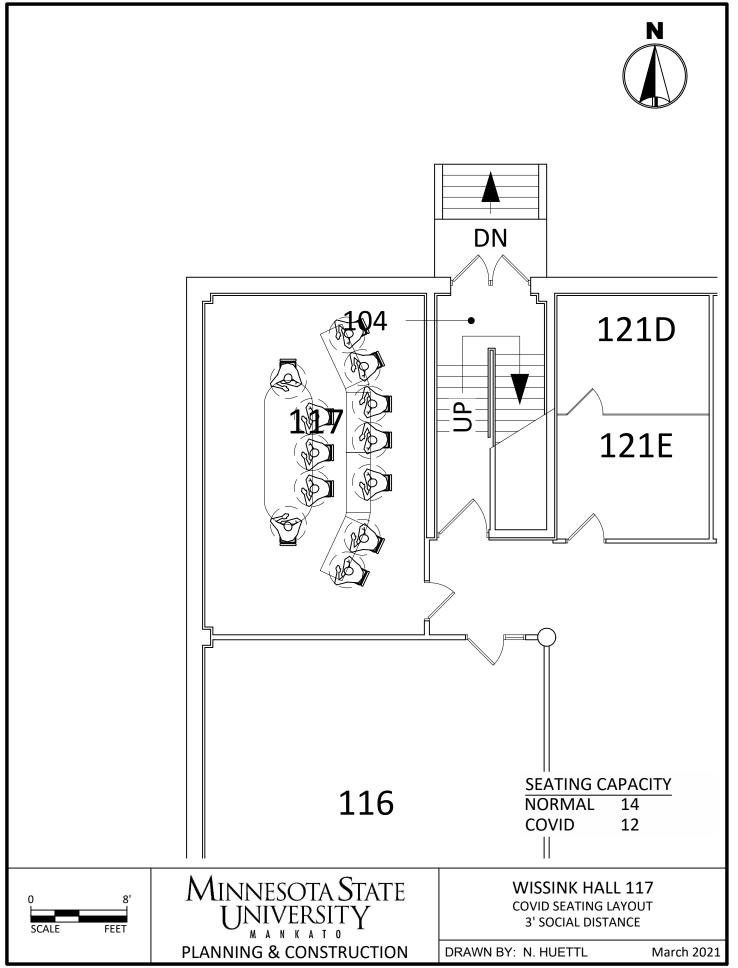

C:\Users\rp4309pc\MNSCU\Planning And Construction - Projects\Campus\2020 COVID Spaces\CAD\TR-WH COVID Seating 3.dwg, 3/26/2021 11:08 AM

C:\Users\rp4309pc\MNSCU\Planning And Construction - Projects\Campus\2020 COVID Spaces\CAD\TR-WH COVID Seating 3.dwg, 3/26/2021 11:08 AM