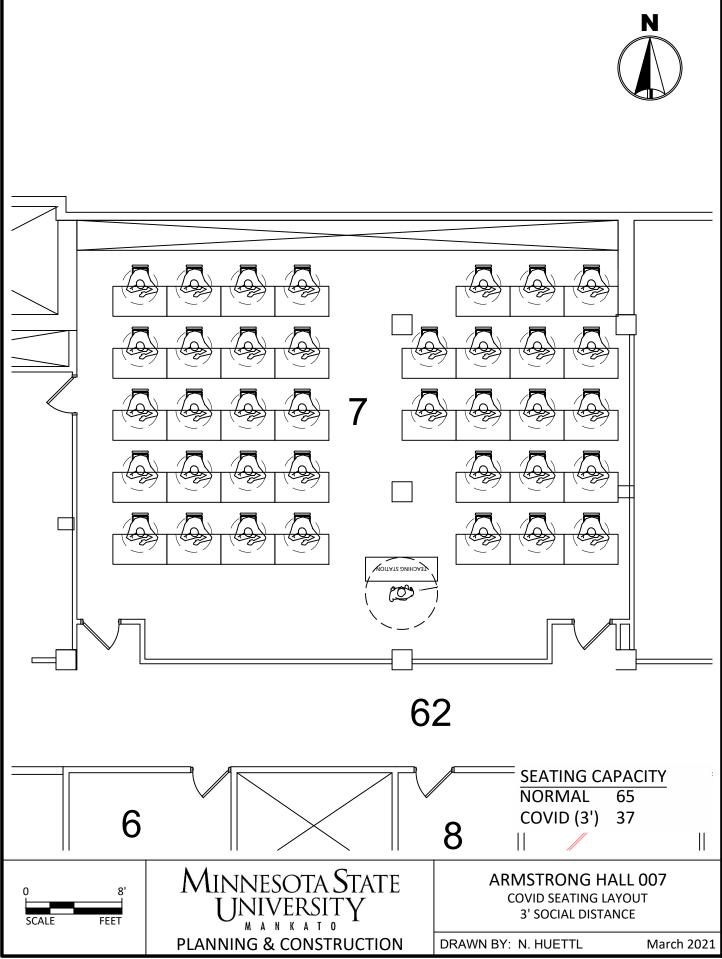

C:\Users\rp4309pc\MNSCU\Planning And Construction - Projects\Campus\2020 COVID Spaces\CAD\AH COVID Seating 3.dwg, 3/26/2021 11:00 AM

C:\Users\rp4309pc\MNSCU\Planning And Construction - Projects\Campus\2020 COVID Spaces\CAD\AH COVID Seating 3.dwg, 3/26/2021 11:00 AM

C:\Users\rp4309pc\MNSCU\Planning And Construction - Projects\Campus\2020 COVID Spaces\CAD\AH COVID Seating 3.dwg, 3/26/2021 11:00 AM

C:\Users\rp4309pc\MNSCU\Planning And Construction - Projects\Campus\2020 COVID Spaces\CAD\AH COVID Seating 3.dwg, 3/26/2021 11:01 AM