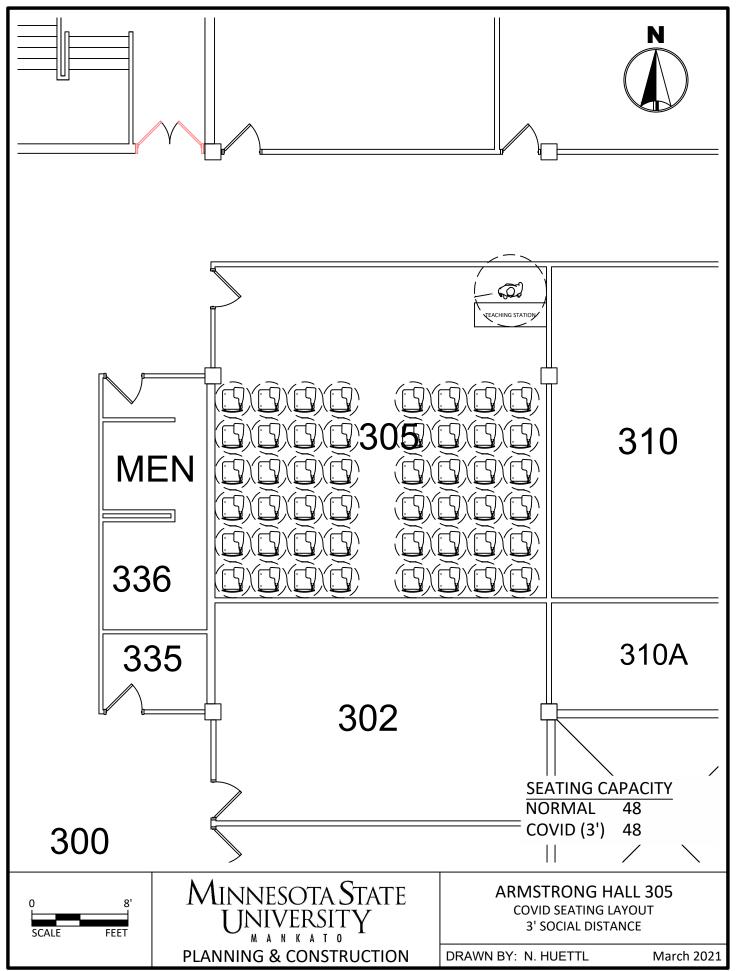

ion - Projects\Campus\2020 COVID Spaces\CAD\AH COVID Seating 3.dwg, 3/26/2021 10:58 AM











C:\Users\rp4309pc\MNSCU\Planning And Construction - Projects\Campus\2020 COVID Spaces\CAD\AH COVID Seating 3.dwg, 3/26/2021 10:59 AM













C:\Users\rp4309pc\MNSCU\Planning And Construction - Projects\Campus\2020 COVID Spaces\CAD\AH COVID Seating 3.dwg, 3/26/2021 10:59 AM





C:\Users\rp4309pc\MNSCU\Planning And Construction - Projects\Campus\2020 COVID Spaces\CAD\AH COVID Seating 3.dwg, 3/26/2021 11:00 AM



C:\Users\rp4309pc\MNSCU\Planning And Construction - Projects\Campus\2020 COVID Spaces\CAD\AH COVID Seating 3.dwg, 3/26/2021 11:00 AM



C:\Users\rp4309pc\MNSCU\Planning And Construction - Projects\Campus\2020 COVID Spaces\CAD\AH COVID Seating 3.dwg, 3/26/2021 11:00 AM





















C:\Users\rp4309pc\MNSCU\Planning And Construction - Projects\Campus\2020 COVID Spaces\CAD\AH COVID Seating 3.dwg, 3/26/2021 11:01 AM

























C:\Users\rp4309pc\MNSCU\Planning And Construction - Projects\Campus\2020 COVID Spaces\CAD\AH COVID Seating 3.dwg, 3/26/2021 11:02 AM



C:\Users\rp4309pc\MNSCU\Planning And Construction - Projects\Campus\2020 COVID Spaces\CAD\AH COVID Seating 3.dwg, 3/26/2021 11:02 AM



C:\Users\rp4309pc\MNSCU\Planning And Construction - Projects\Campus\2020 COVID Spaces\CAD\AH COVID Seating 3.dwg, 3/26/2021 11:02 AM



C:\Users\rp4309pc\MNSCU\Planning And Construction - Projects\Campus\2020 COVID Spaces\CAD\AH COVID Seating 3.dwg, 3/26/2021 11:02 AM



C:\Users\rp4309pc\MNSCU\Planning And Construction - Projects\Campus\2020 COVID Spaces\CAD\