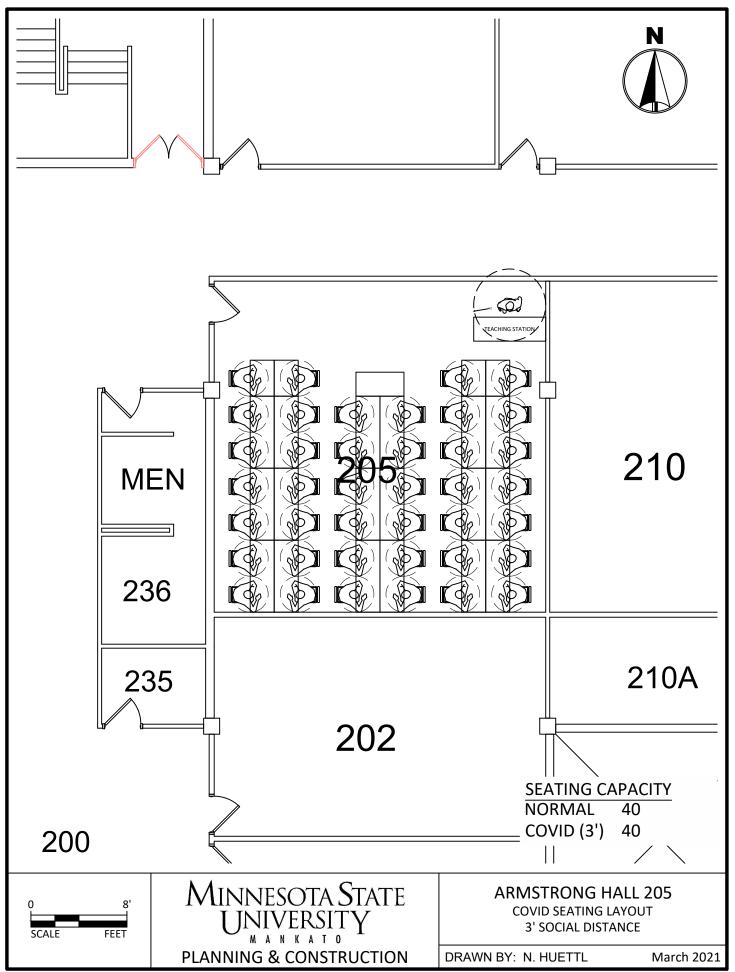

And Construction - Projects\Campus\2020 COVID Spaces\CAD\AH COVID Seating 3.dwg, 3/26/2021 10:57 AM



C:\Users\rp4309pc\MNSCU\Planning And Construction - Projects\Campus\2020 COVID Spaces\CAD\AH COVID Seating 3.dwg, 3/26/2021 10:57 AM







C:\Users\rp4309pc\MNSCU\Planning And Construction - Projects\Campus\2020 COVID Spaces\CAD\AH COVID Seating 3.dwg, 3/26/2021 10:57 AM





C:\Users\rp4309pc\MNSCU\Planning And Construction - Projects\Campus\2020 COVID Spaces\CAD\AH COVID Seating 3.dwg, 3/26/2021 10:58 AM



C:\Users\rp4309pc\MNSCU\Planning And Construction - Projects\Campus\2020 COVID Spaces\CAD\AH COVID Seating 3.dwg, 3/26/2021 10:58 AM



C:\Users\rp4309pc\MNSCU\Planning And Construction - Projects\Campus\2020 COVID Spaces\CAD\AH COVID Seating 3.dwg, 3/26/2021 10:58 AM

















C:\Users\rp4309pc\MNSCU\Planning And Construction - Projects\Campus\2020 COVID Spaces\CAD\AH COVID Seating 3.dwg, 3/26/2021 10:58 AM











C:\Users\rp4309pc\MNSCU\Planning And Construction - Projects\Campus\2020 COVID Spaces\CAD\AH COVID Seating 3.dwg, 3/26/2021 10:59 AM













C:\Users\rp4309pc\MNSCU\Planning And Construction - Projects\Campus\2020 COVID Spaces\CAD\AH COVID Seating 3.dwg, 3/26/2021 10:59 AM





C:\Users\rp4309pc\MNSCU\Planning And Construction - Projects\Campus\2020 COVID Spaces\CAD\AH COVID Seating 3.dwg, 3/26/2021 11:00 AM



C:\Users\rp4309pc\MNSCU\Planning And Construction - Projects\Campus\2020 COVID Spaces\CAD\AH COVID Seating 3.dwg, 3/26/2021 11:00 AM



C:\Users\rp4309pc\MNSCU\Planning And Construction - Projects\Campus\2020 COVID Spaces\CAD\AH COV