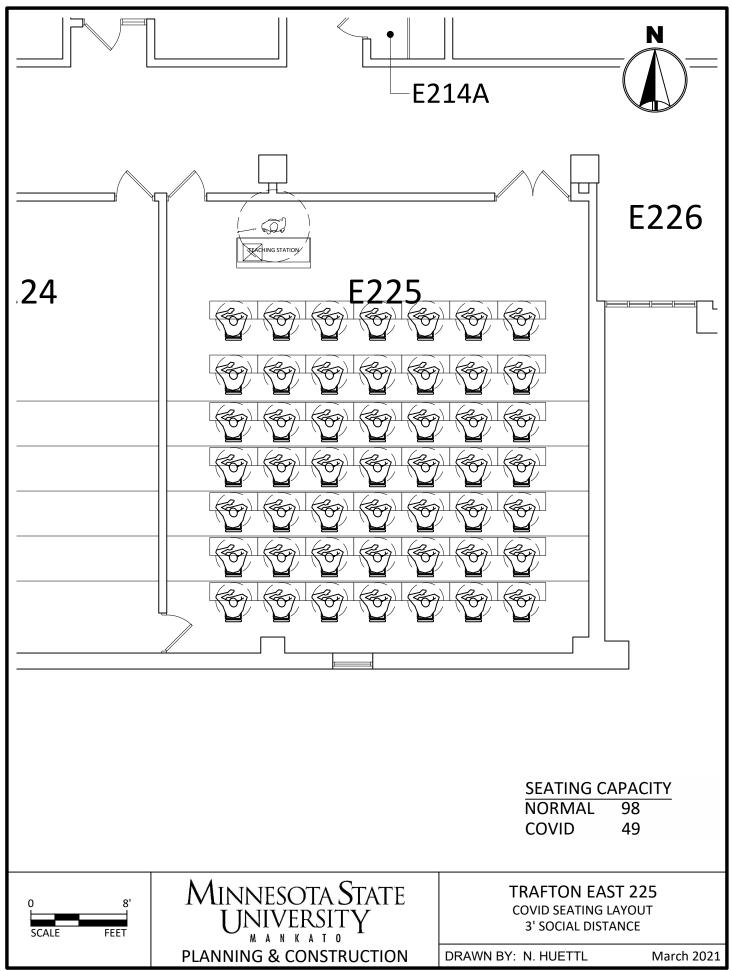

C:\Users\rp4309pc\MNSCU\Planning And Construction - Projects\Campus\2020 COVID Spaces\CAD\TR-WH COVID Seating 3.dwg, 3/26/2021 11:07 AM

C:\Users\rp4309pc\MNSCU\Planning And Construction - Projects\Campus\2020 COVID Spaces\CAD\TR-WH COVID Seating 3.dwg, 3/26/2021 11:07 AM

C:\Users\rp4309pc\MNSCU\Planning And Construction - Projects\Campus\2020 COVID Spaces\CAD\TR-WH COVID Seating 3.dwg, 3/26/2021 11:07 AM

C:\Users\rp4309pc\MNSCU\Planning And Construction - Projects\Campus\2020 COVID Spaces\CAD\TR-WH COVID Seating 3.dwg, 3/26/2021 11:08 AM

C:\Users\rp4309pc\MNSCU\Planning And Construction - Projects\Campus\2020 COVID Spaces\CAD\TR-WH COVID Seating 3.dwg, 3/26/2021 11:08 AM

C:\Users\rp4309pc\MNSCU\Planning And Construction - Projects\Campus\2020 COVID Spaces\CAD\TR-WH COVID Seating 3.dwg, 3/26/2021 11:08 AM