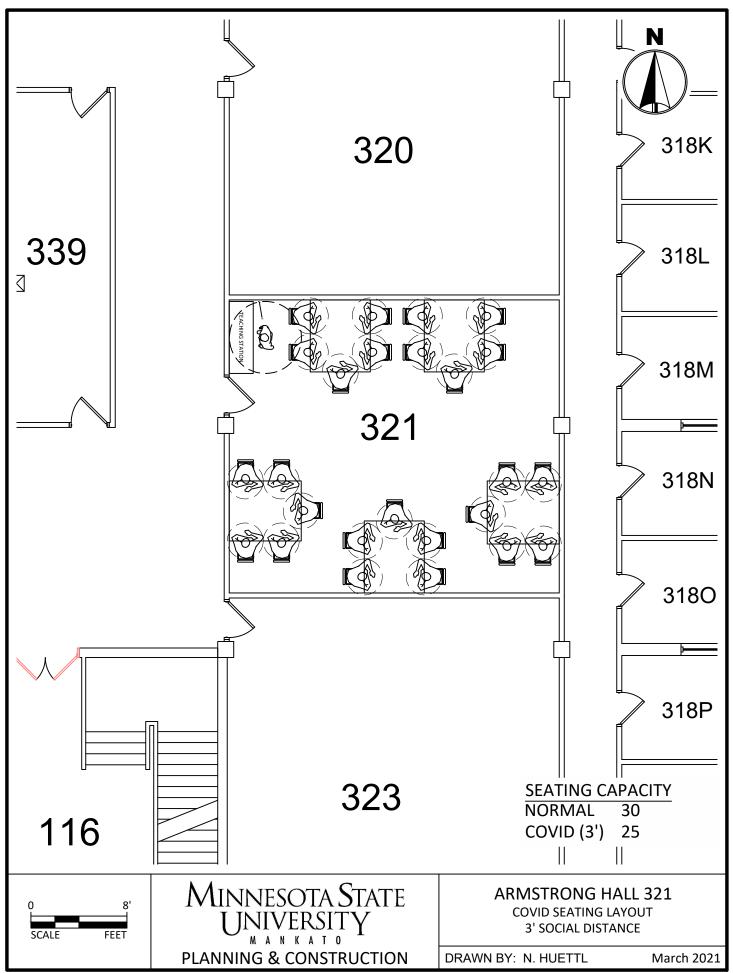

C:\Users\rp4309pc\MNSCU\Planning And Construction - Projects\Campus\2020 COVID Spaces\CAD\AH COVID Seating 3.dwg, 3/26/2021 11:02 AM

C:\Users\rp4309pc\MNSCU\Planning And Construction - Projects\Campus\2020 COVID Spaces\CAD\AH COVID Seating 3.dwg, 3/26/2021 11:02 AM