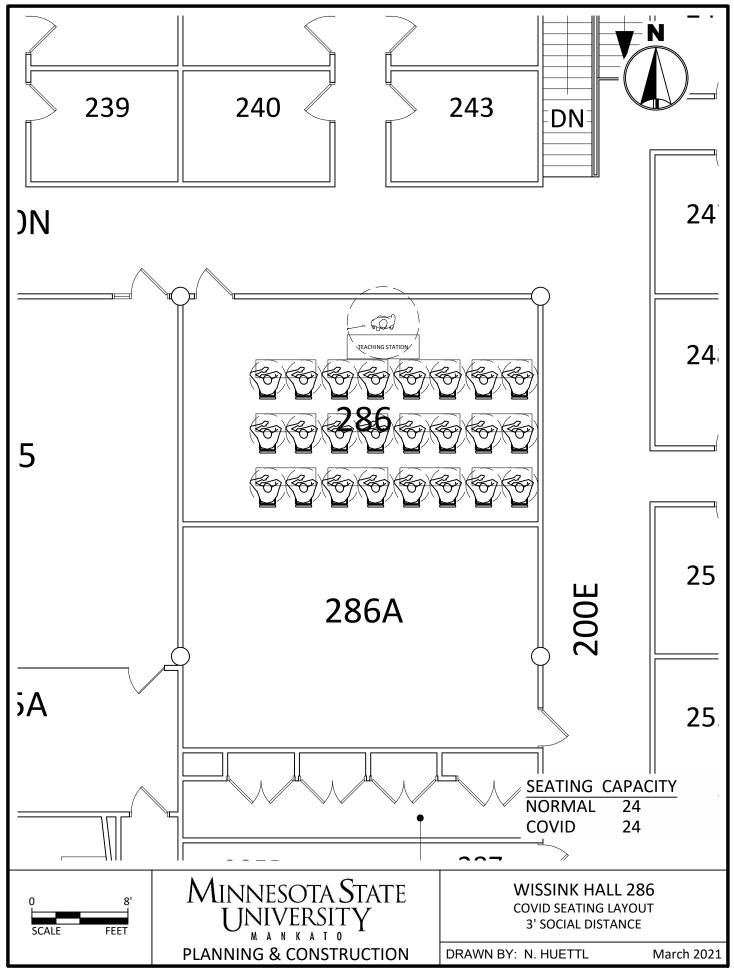

ction - Projects\Campus\2020 COVID Spaces\CAD\WC COVID Seating 3.dwg, 3/26/2021 11:10 AM





C:\Users\rp4309pc\MNSCU\Planning And Construction - Projects\Campus\2020 COVID Spaces\CAD\WC COVID Seating 3.dwg, 3/26/2021 11:10 AM



C:\Users\rp4309pc\MNSCU\Planning And Construction - Projects\Campus\2020 COVID Spaces\CAD\WC COVID Seating 3.dwg, 3/26/2021 11:11 AM







C:\Users\rp4309pc\MNSCU\Planning And Construction - Projects\Campus\2020 COVID Spaces\CAD\WC COVID Seating 3.dwg, 3/26/2021 11:11 AM



C:\Users\rp4309pc\MNSCU\Planning And Construction - Projects\Campus\2020 COVID Spaces\CAD\TR-WH COVID Seating 3.dwg, 3/26/2021 11:08 AM





C:\Users\rp4309pc\MNSCU\Planning And Construction - Projects\Campus\2020 COVID Spaces\CAD\TR-WH COVID Seating 3.dwg, 3/26/2021 11:09 AM























C:\Users\rp4309pc\MNSCU\Planning And Construction - Projects\Campus\2020 COVID Spaces\CAD\TR-WH COVID Seating 3.dwg, 3/26/2021 11:10 AM





C:\Users\rp4309pc\MNSCU\Planning And Construction - Projects\Campus\2020 COVID Spaces\CAD\TR-WH COVID Seating 3.dwg, 3/26/2021 11:10 AM