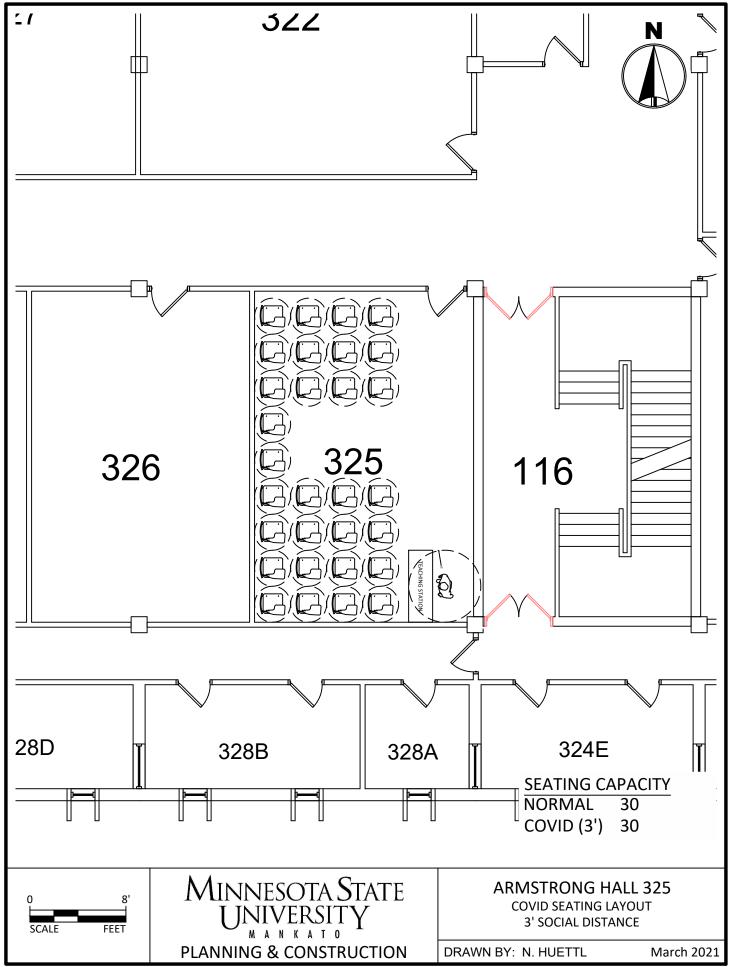

s\2020 COVID Spaces\CAD\AH COVID Seating 3.dwg, 3/26/2021 10:59 AM













C:\Users\rp4309pc\MNSCU\Planning And Construction - Projects\Campus\2020 COVID Spaces\CAD\AH COVID Seating 3.dwg, 3/26/2021 10:59 AM





C:\Users\rp4309pc\MNSCU\Planning And Construction - Projects\Campus\2020 COVID Spaces\CAD\AH COVID Seating 3.dwg, 3/26/2021 11:00 AM



C:\Users\rp4309pc\MNSCU\Planning And Construction - Projects\Campus\2020 COVID Spaces\CAD\AH COVID Seating 3.dwg, 3/26/2021 11:00 AM



C:\Users\rp4309pc\MNSCU\Planning And Construction - Projects\Campus\2020 COVID Spaces\CAD\AH COVID Seating 3.dwg, 3/26/2021 11:00 AM





















C:\Users\rp4309pc\MNSCU\Planning And Construction - Projects\Campus\2020 COVID Spaces\CAD\AH COVID Seating 3.dwg, 3/26/2021 11:01 AM

























C:\Users\rp4309pc\MNSCU\Planning And Construction - Projects\Campus\2020 COVID Spaces\CAD\AH COVID Seating 3.dwg, 3/26/2021 11:02 AM



C:\Users\rp4309pc\MNSCU\Planning And Construction - Projects\Campus\2020 COVID Spaces\CAD\AH COVID Seating 3.dwg, 3/26/2021 11:02 AM



C:\Users\rp4309pc\MNSCU\Planning And Construction - Projects\Campus\2020 COVID Spaces\CAD\AH COVID Seating 3.dwg, 3/26/2021 11:02 AM



C:\Users\rp4309pc\MNSCU\Planning And Construction - Projects\Campus\2020 COVID Spaces\CAD\AH COVID Seating 3.dwg, 3/26/2021 11:02 AM



C:\Users\rp4309pc\MNSCU\Planning And Construction - Projects\Campus\2020 COVID Spaces\CAD\AH COVID Seating 3.dwg, 3/26/2021 11:02 AM



C:\Users\rp4309pc\MNSCU\Planning And Construction - Projects\Campus\2020 COVID Spaces\CAD\AH COVID Seating 3.dwg, 3/26