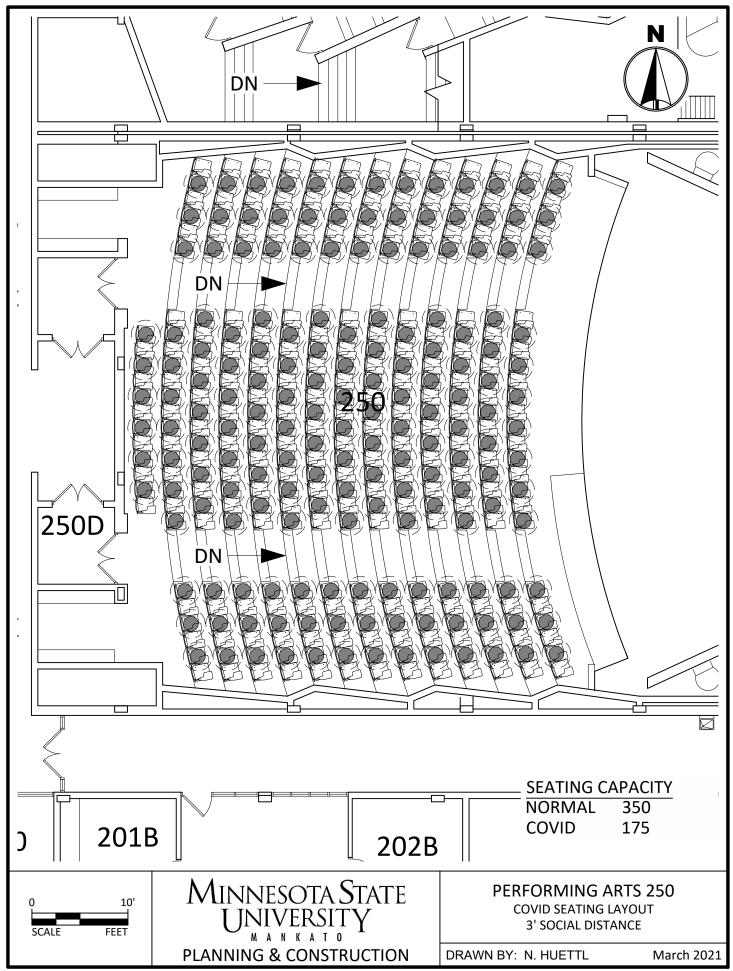

C:\Users\rp4309pc\MNSCU\Planning And Construction - Projects\Campus\2020 COVID Spaces\CAD\PA COVID Seating 3.dwg, 3/26/2021 11:06 AM

C:\Users\rp4309pc\MNSCU\Planning And Construction - Projects\Campus\2020 COVID Spaces\CAD\PA COVID Seating 3.dwg, 3/26/2021 11:06 AM