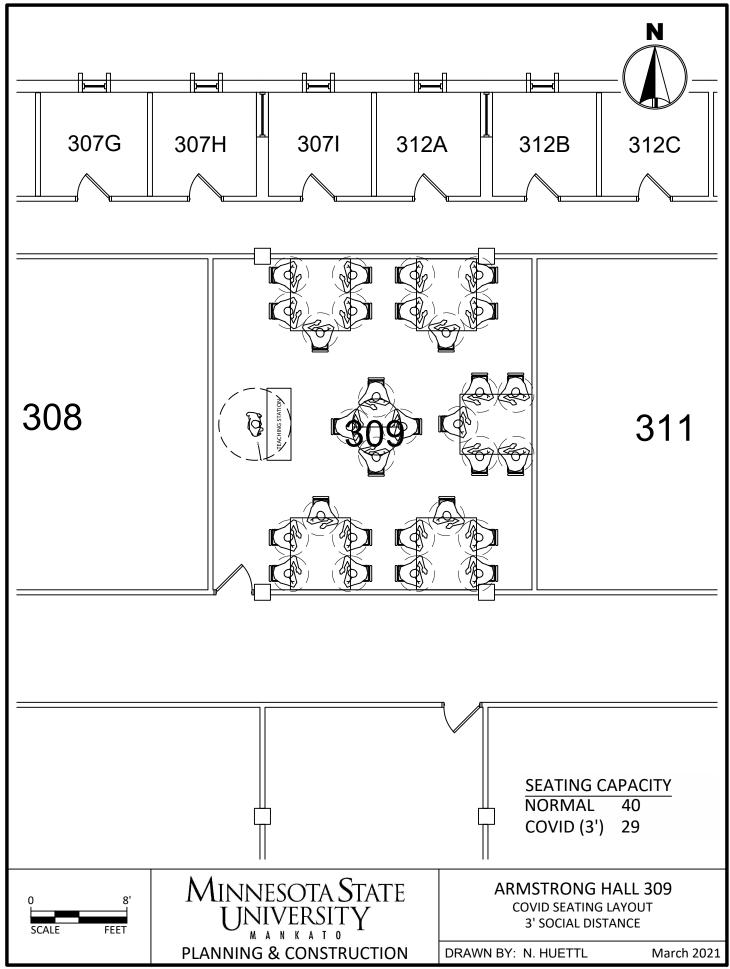

C:\Users\rp4309pc\MNSCU\Planning And Construction - Projects\Campus\2020 COVID Spaces\CAD\AH COVID Seating 3.dwg, 3/26/2021 10:59 AM

C:\Users\rp4309pc\MNSCU\Planning And Construction - Projects\Campus\2020 COVID Spaces\CAD\AH COVID Seating 3.dwg, 3/26/2021 10:59 AM

C:\Users\rp4309pc\MNSCU\Planning And Construction - Projects\Campus\2020 COVID Spaces\CAD\AH COVID Seating 3.dwg, 3/26/2021 11:00 AM

C:\Users\rp4309pc\MNSCU\Planning And Construction - Projects\Campus\2020 COVID Spaces\CAD\AH COVID Seating 3.dwg, 3/26/2021 11:00 AM