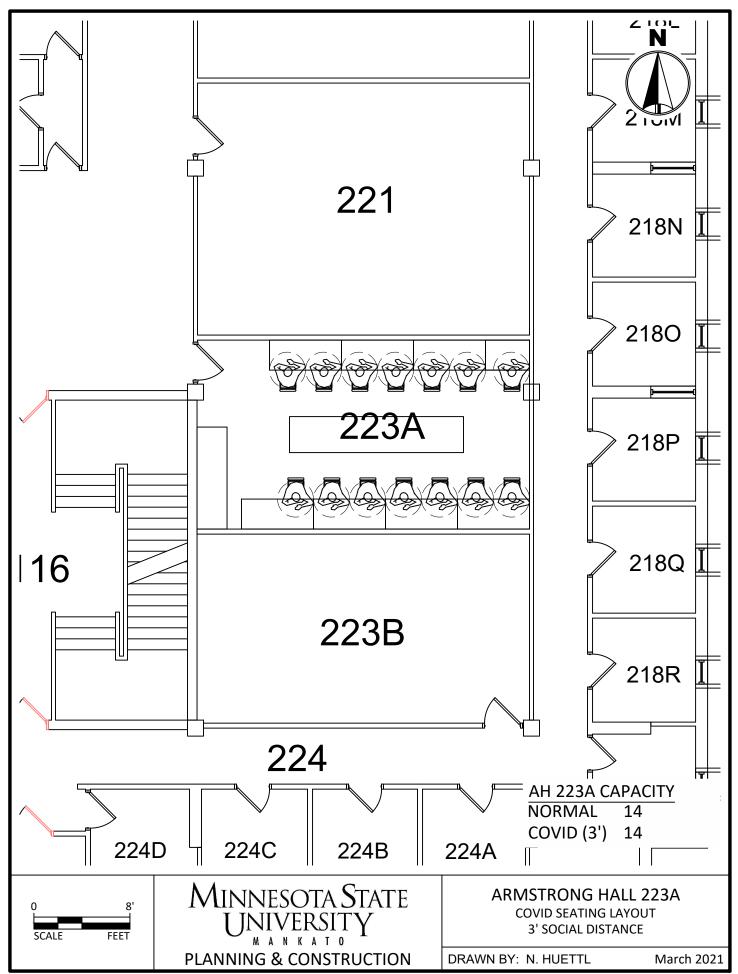

C:\Users\rp4309pc\MNSCU\Planning And Construction - Projects\Campus\2020 COVID Spaces\CAD\AH COVID Seating 3.dwg, 3/26/2021 10:57 AM

C:\Users\rp4309pc\MNSCU\Planning And Construction - Projects\Campus\2020 COVID Spaces\CAD\AH COVID Seating 3.dwg, 3/26/2021 10:57 AM