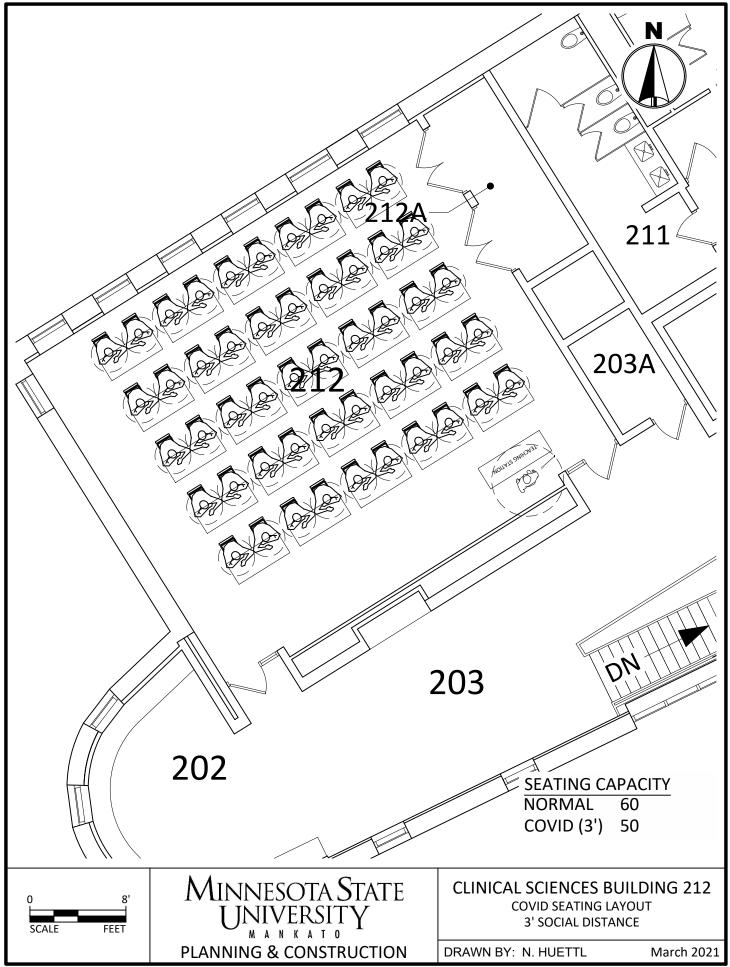

C:\Users\rp4309pc\MNSCU\Planning And Construction - Projects\Campus\2020 COVID Spaces\CAD\CSB COVID Seating 3.dwg, 3/26/2021 11:02 AM

C:\Users\rp4309pc\MNSCU\Planning And Construction - Projects\Campus\2020 COVID Spaces\CAD\CSB COVID Seating 3.dwg, 3/26/2021 11:02 AM

C:\Users\rp4309pc\MNSCU\Planning And Construction - Projects\Campus\2020 COVID Spaces\CAD\CSB COVID Seating 3.dwg, 3/26/2021 11:03 AM

C:\Users\rp4309pc\MNSCU\Planning And Construction - Projects\Campus\2020 COVID Spaces\CAD\CSB COVID Seating 3.dwg, 3/26/2021 11:03 AM