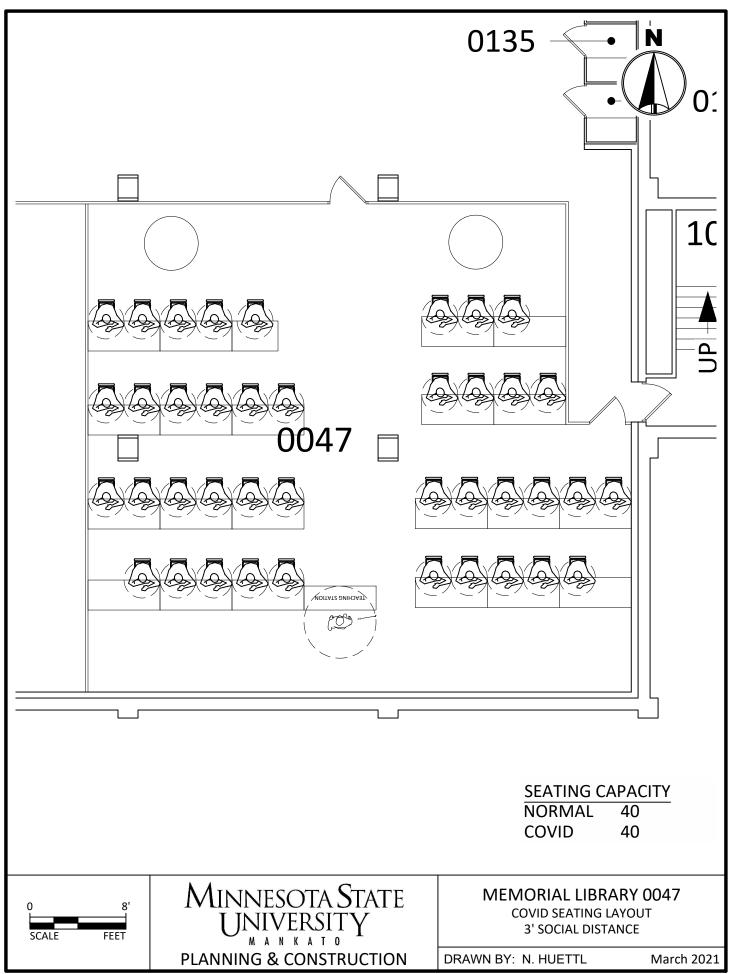

C:\Users\rp4309pc\MNSCU\Planning And Construction - Projects\Campus\2020 COVID Spaces\CAD\ML COVID Seating 3.dwg, 3/26/2021 11:05 AM

C:\Users\rp4309pc\MNSCU\Planning And Construction - Projects\Campus\2020 COVID Spaces\CAD\ML COVID Seating 3.dwg, 3/26/2021 11:05 AM