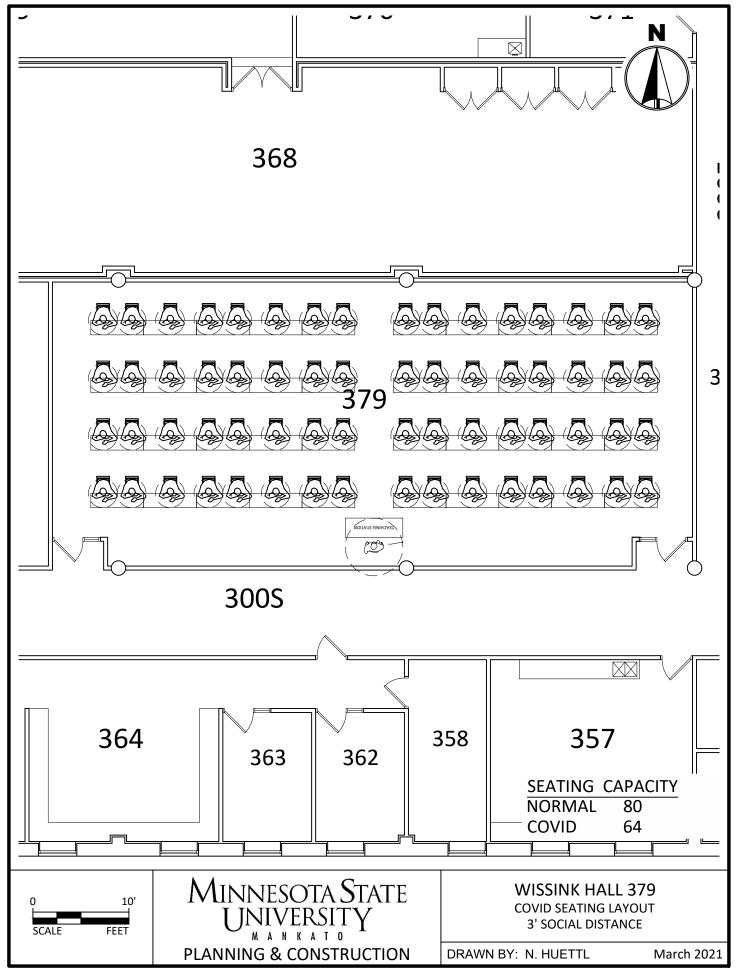

ects\Campus\2020 COVID Spaces\CAD\WC COVID Seating 3.dwg, 3/26/2021 11:11 AM







C:\Users\rp4309pc\MNSCU\Planning And Construction - Projects\Campus\2020 COVID Spaces\CAD\WC COVID Seating 3.dwg, 3/26/2021 11:11 AM



C:\Users\rp4309pc\MNSCU\Planning And Construction - Projects\Campus\2020 COVID Spaces\CAD\TR-WH COVID Seating 3.dwg, 3/26/2021 11:08 AM





C:\Users\rp4309pc\MNSCU\Planning And Construction - Projects\Campus\2020 COVID Spaces\CAD\TR-WH COVID Seating 3.dwg, 3/26/2021 11:09 AM























C:\Users\rp4309pc\MNSCU\Planning And Construction - Projects\Campus\2020 COVID Spaces\CAD\TR-WH COVID Seating 3.dwg, 3/26/2021 11:10 AM





C:\Users\rp4309pc\MNSCU\Planning And Construction - Projects\Campus\2020 COVID Spaces\CAD\TR-WH COVID Seating 3.dwg, 3/26/2021 11:10 AM