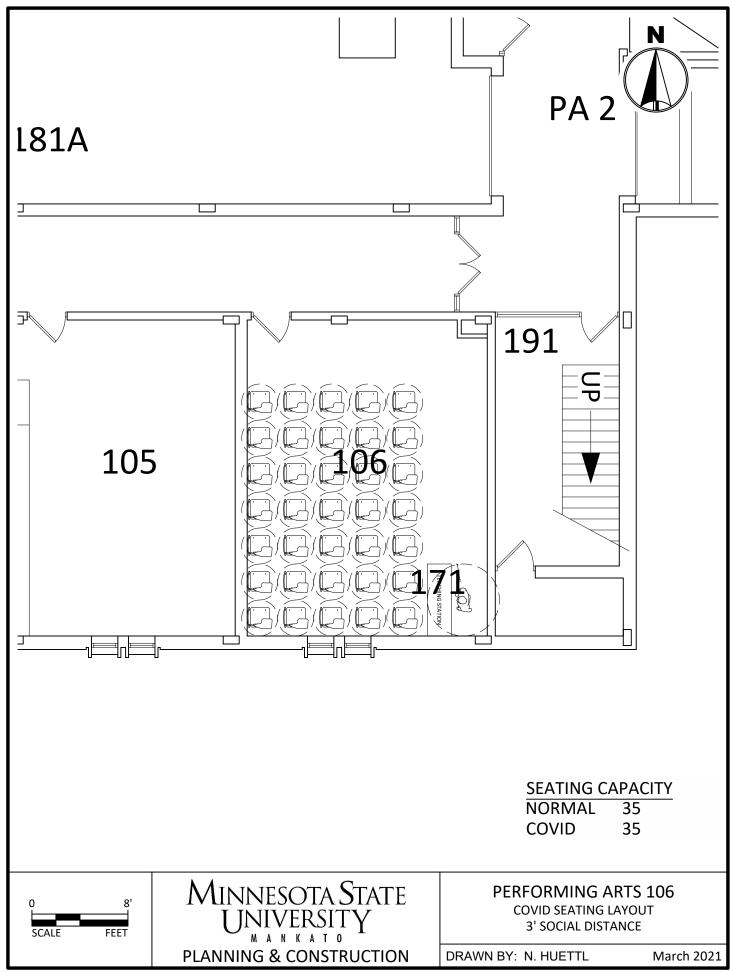

Planning And Construction - Projects\Campus\2020 COVID Spaces\CAD\ML COVID Seating 3.dwg, 3/26/2021 11:05 AM



C:\Users\rp4309pc\MNSCU\Planning And Construction - Projects\Campus\2020 COVID Spaces\CAD\ML COVID Seating 3.dwg, 3/26/2021 11:06 AM





C:\Users\rp4309pc\MNSCU\Planning And Construction - Projects\Campus\2020 COVID Spaces\CAD\NH COVID Seating 3.dwg, 3/26/2021 11:06 AM







C:\Users\rp4309pc\MNSCU\Planning And Construction - Projects\Campus\2020 COVID Spaces\CAD\HC COVID Seating 3.dwg, 3/26/2021 11:04 AM







C:\Users\rp4309pc\MNSCU\Planning And Construction - Projects\Campus\2020 COVID Spaces\CAD\PA COVID Seating 3.dwg, 3/26/2021 11:06 AM



C:\Users\rp4309pc\MNSCU\Planning And Construction - Projects\Campus\2020 COVID Spaces\CAD\PA COVID Seating 3.dwg, 3/26/2021 11:06 AM



C:\Users\rp4309pc\MNSCU\Planning And Construction - Projects\Campus\2020 COVID Spaces\CAD\PA COVID Seating 3.dwg, 3/26/2021 11:06 AM



C:\Users\rp4309pc\MNSCU\Planning And Construction - Projects\Campus\2020 COVID Spaces\CAD\PA COVID Seating 3.dwg, 3/26/2021 11:06 AM



C:\Users\rp4309pc\MNSCU\Planning And Construction - Projects\Campus\2020 COVID Spaces\CAD\PA COVID Seating 3.dwg, 3/26/2021 11:06 AM







C:\Users\rp4309pc\MNSCU\Planning And Construction - Projects\Campus\2020 COVID Spaces\CAD\PK COVID Seating 3.dwg, 3/26/2021 11:06 AM















C:\Users\rp4309pc\MNSCU\Planning And Construction - Projects\Campus\2020 COVID Spaces\CAD\TR-WH COVID Seating 3.dwg, 3/26/2021 11:07 AM



C:\Users\rp4309pc\MNSCU\Planning And Construction - Projects\Campus\2020 COVID Spaces\CAD\TR-WH COV