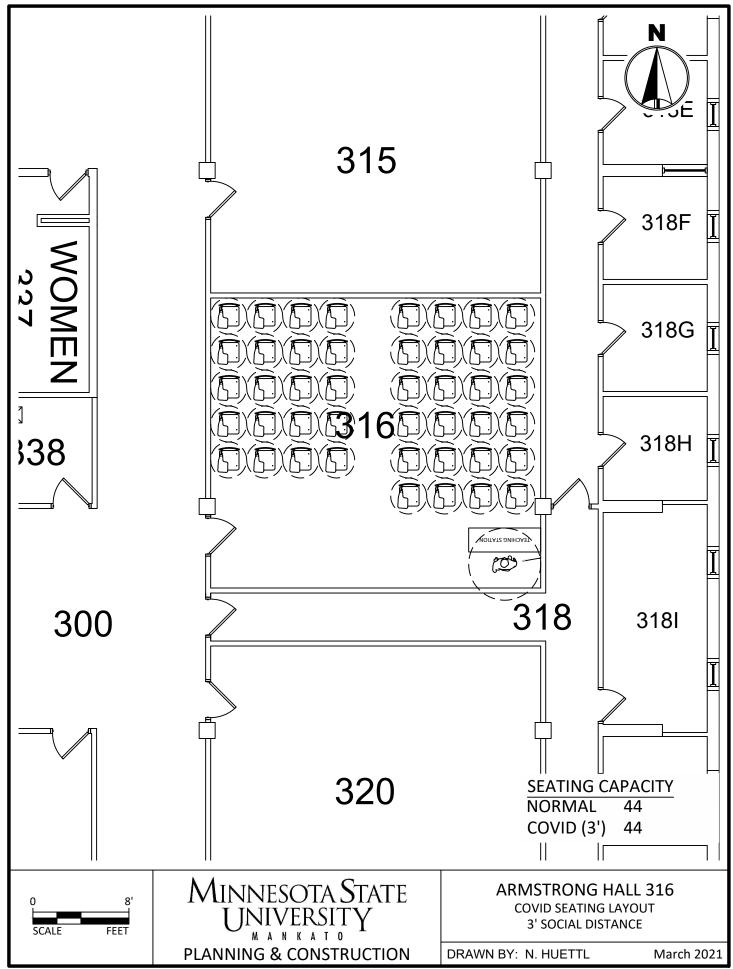

Projects\Campus\2020 COVID Spaces\CAD\AH COVID Seating 3.dwg, 3/26/2021 10:59 AM













C:\Users\rp4309pc\MNSCU\Planning And Construction - Projects\Campus\2020 COVID Spaces\CAD\AH COVID Seating 3.dwg, 3/26/2021 10:59 AM





C:\Users\rp4309pc\MNSCU\Planning And Construction - Projects\Campus\2020 COVID Spaces\CAD\AH COVID Seating 3.dwg, 3/26/2021 11:00 AM



C:\Users\rp4309pc\MNSCU\Planning And Construction - Projects\Campus\2020 COVID Spaces\CAD\AH COVID Seating 3.dwg, 3/26/2021 11:00 AM



C:\Users\rp4309pc\MNSCU\Planning And Construction - Projects\Campus\2020 COVID Spaces\CAD\AH COVID Seating 3.dwg, 3/26/2021 11:00 AM





















C:\Users\rp4309pc\MNSCU\Planning And Construction - Projects\Campus\2020 COVID Spaces\CAD\AH COVID Seating 3.dwg, 3/26/2021 11:01 AM

























C:\Users\rp4309pc\MNSCU\Planning And Construction - Projects\Campus\2020 COVID Spaces\CAD\AH COVID Seating 3.dwg, 3/26/2021 11:02 AM



C:\Users\rp4309pc\MNSCU\Planning And Construction - Projects\Campus\2020 COVID Spaces\CAD\AH COVID Seating 3.dwg, 3/26/2021 11:02 AM



C:\Users\rp4309pc\MNSCU\Planning And Construction - Projects\Campus\2020 COVID Spaces\CAD\AH COVID Seating 3.dwg, 3/26/2021 11:02 AM



C:\Users\rp4309pc\MNSCU\Planning And Construction - Projects\Campus\2020 COVID Spaces\CAD\AH COVID Seating 3.dwg, 3/26/2021 11:02 AM



C:\Users\rp4309pc\MNSCU\Planning And Construction - Projects\Campus\2020 COVID Spaces\CAD\AH COVID Seating 3.dwg, 3/26/2021 11:02 AM



C:\Users\rp4309pc\MNSCU\Planning And Construction - Projects\Campus\2020 COVID Spaces\CAD\AH COVID Seati