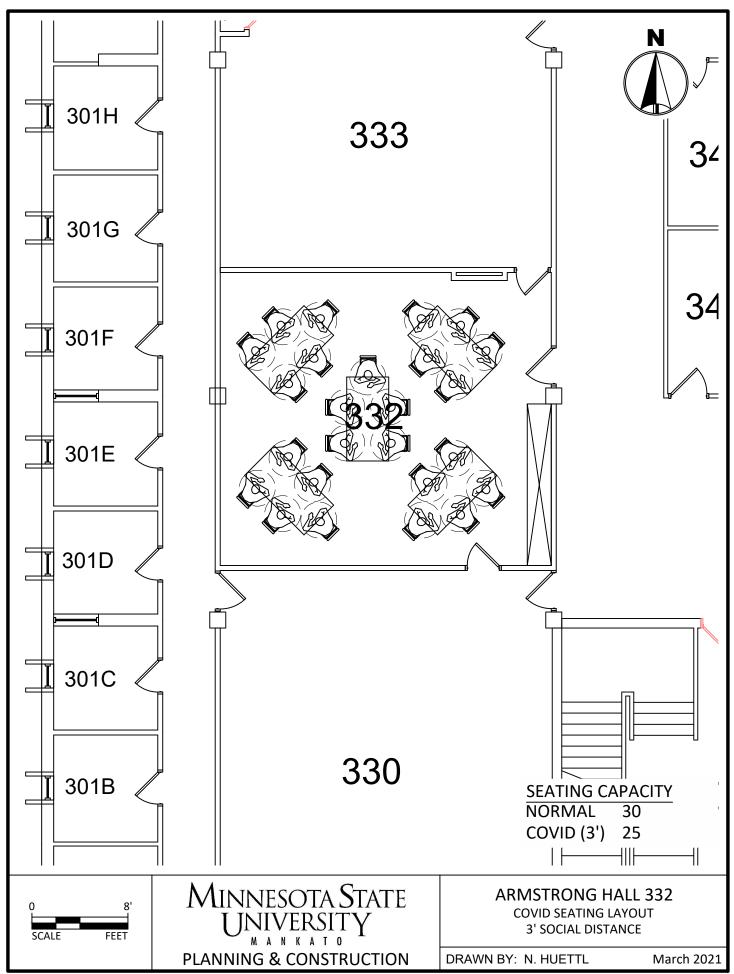

C:\Users\rp4309pc\MNSCU\Planning And Construction - Projects\Campus\2020 COVID Spaces\CAD\AH COVID Seating 3.dwg, 3/26/2021 11:00 AM

C:\Users\rp4309pc\MNSCU\Planning And Construction - Projects\Campus\2020 COVID Spaces\CAD\AH COVID Seating 3.dwg, 3/26/2021 11:00 AM

C:\Users\rp4309pc\MNSCU\Planning And Construction - Projects\Campus\2020 COVID Spaces\CAD\AH COVID Seating 3.dwg, 3/26/2021 11:00 AM

C:\Users\rp4309pc\MNSCU\Planning And Construction - Projects\Campus\2020 COVID Spaces\CAD\AH COVID Seating 3.dwg, 3/26/2021 11:01 AM