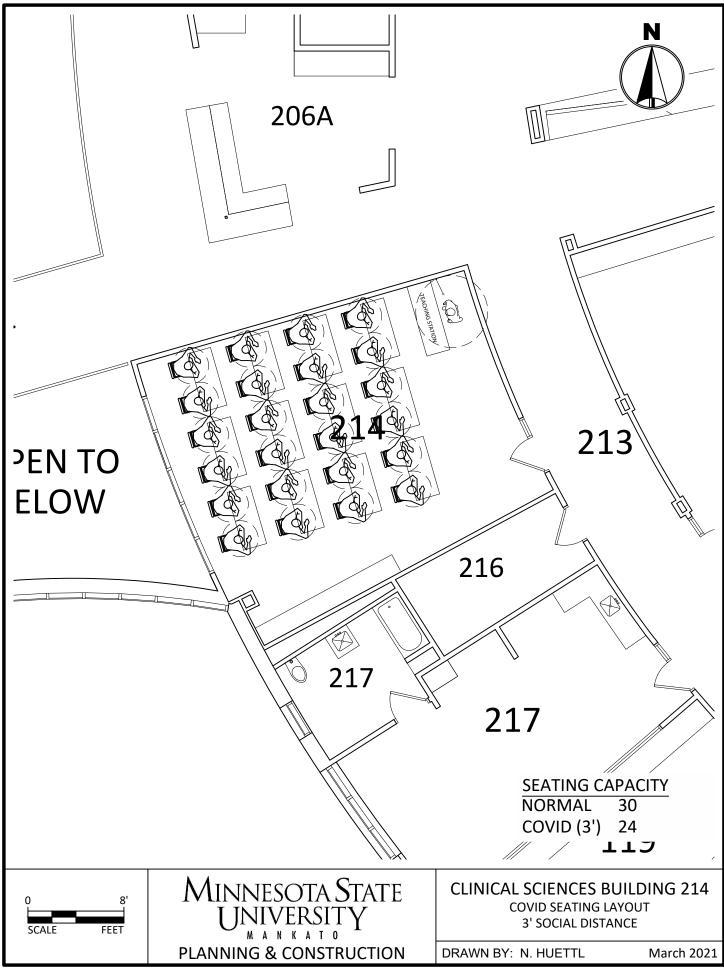

C:\Users\rp4309pc\MNSCU\Planning And Construction - Projects\Campus\2020 COVID Spaces\CAD\CSB COVID Seating 3.dwg, 3/26/2021 11:03 AM

C:\Users\rp4309pc\MNSCU\Planning And Construction - Projects\Campus\2020 COVID Spaces\CAD\CSB COVID Seating 3.dwg, 3/26/2021 11:03 AM