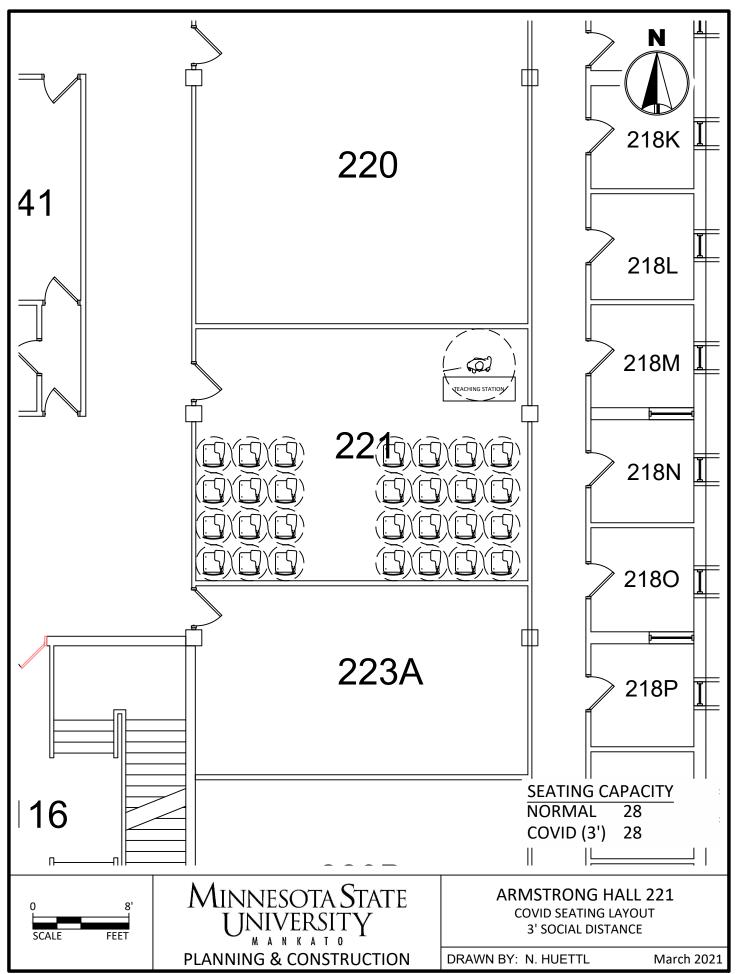

C:\Users\rp4309pc\MNSCU\Planning And Construction - Projects\Campus\2020 COVID Spaces\CAD\AH COVID Seating 3.dwg, 3/26/2021 11:00 AM

C:\Users\rp4309pc\MNSCU\Planning And Construction - Projects\Campus\2020 COVID Spaces\CAD\AH COVID Seating 3.dwg, 3/26/2021 11:00 AM

C:\Users\rp4309pc\MNSCU\Planning And Construction - Projects\Campus\2020 COVID Spaces\CAD\AH COVID Seating 3.dwg, 3/26/2021 11:00 AM

C:\Users\rp4309pc\MNSCU\Planning And Construction - Projects\Campus\2020 COVID Spaces\CAD\AH COVID Seating 3.dwg, 3/26/2021 11:01 AM