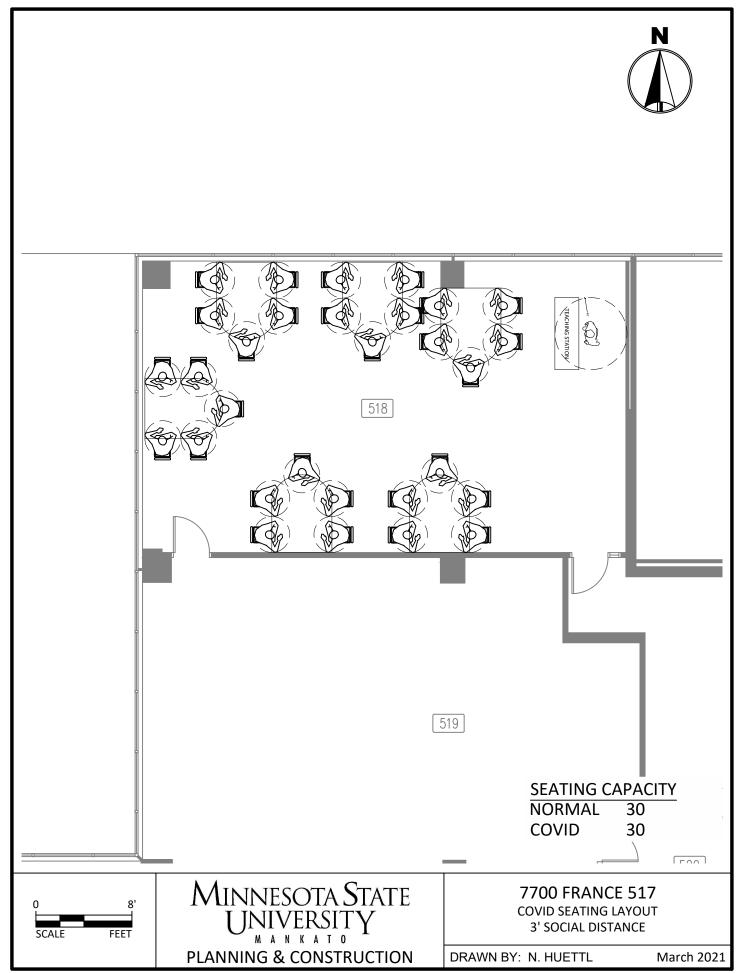

C:\Users\rp4309pc\MNSCU\Planning And Construction - Projects\Campus\2020 COVID Spaces\CAD\FR COVID Seating 3.dwg, 3/26/2021 11:03 AM





C:\Users\rp4309pc\MNSCU\Planning And Construction - Projects\Campus\2020 COVID Spaces\CAD\FR COVID Seating 3.dwg, 3/26/2021 11:03 AM







C:\Users\rp4309pc\MNSCU\Planning And Construction - Projects\Campus\2020 COVID Spaces\CAD\FR COVID Seating 3.dwg, 3/26/2021 11:04 AM















C:\Users\rp4309pc\MNSCU\Planning And Construction - Projects\Campus\2020 COVID Spaces\CAD\AH COVID Seating 3.dwg, 3/26/2021 10:57 AM



C:\Users\rp4309pc\MNSCU\Planning And Construction - Projects\Campus\2020 COVID Spaces\CAD\AH COVID Seating 3.dwg, 3/26/2021 10:57 AM







C:\Users\rp4309pc\MNSCU\Planning And Construction - Projects\Campus\2020 COVID Spaces\CAD\AH COVID Seating 3.dwg, 3/26/2021 10:57 AM





C:\Users\rp4309pc\MNSCU\Planning And Construction - Projects\Campus\2020 COVID Spaces\CAD\AH COVID Seating 3.dwg, 3/26/2021 10:58 AM



C:\Users\rp4309pc\MNSCU\Planning And Construction - Projects\Campus\2020 COVID Spaces\CAD\AH COVID