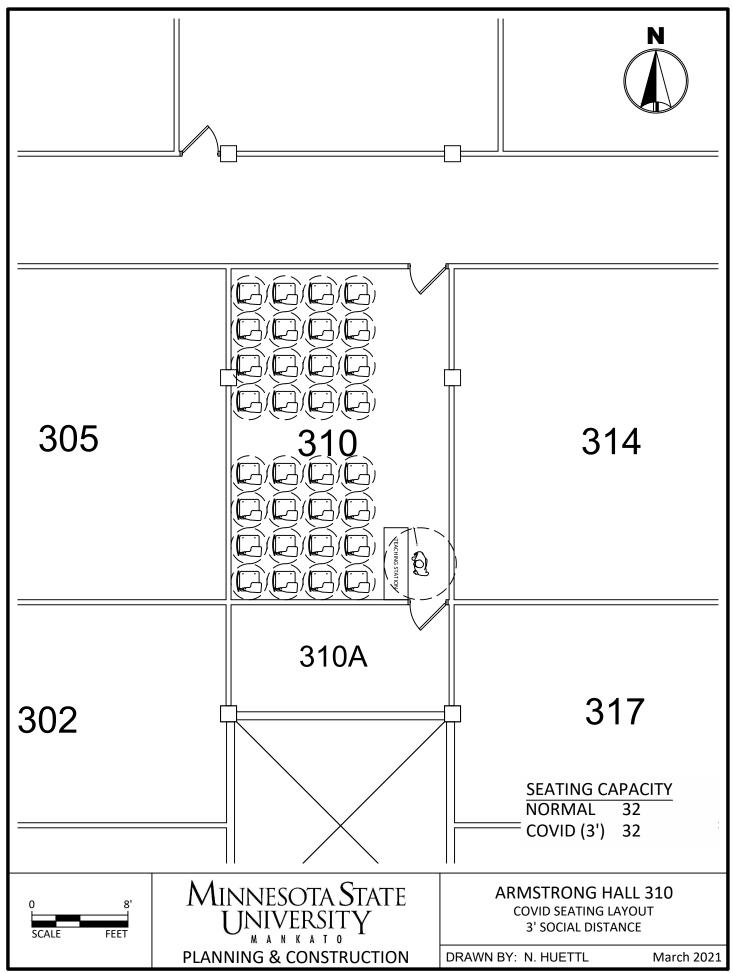

C:\Users\rp4309pc\MNSCU\Planning And Construction - Projects\Campus\2020 COVID Spaces\CAD\AH COVID Seating 3.dwg, 3/26/2021 11:00 AM

C:\Users\rp4309pc\MNSCU\Planning And Construction - Projects\Campus\2020 COVID Spaces\CAD\AH COVID Seating 3.dwg, 3/26/2021 11:00 AM

C:\Users\rp4309pc\MNSCU\Planning And Construction - Projects\Campus\2020 COVID Spaces\CAD\AH COVID Seating 3.dwg, 3/26/2021 11:00 AM

C:\Users\rp4309pc\MNSCU\Planning And Construction - Projects\Campus\2020 COVID Spaces\CAD\AH COVID Seating 3.dwg, 3/26/2021 11:01 AM