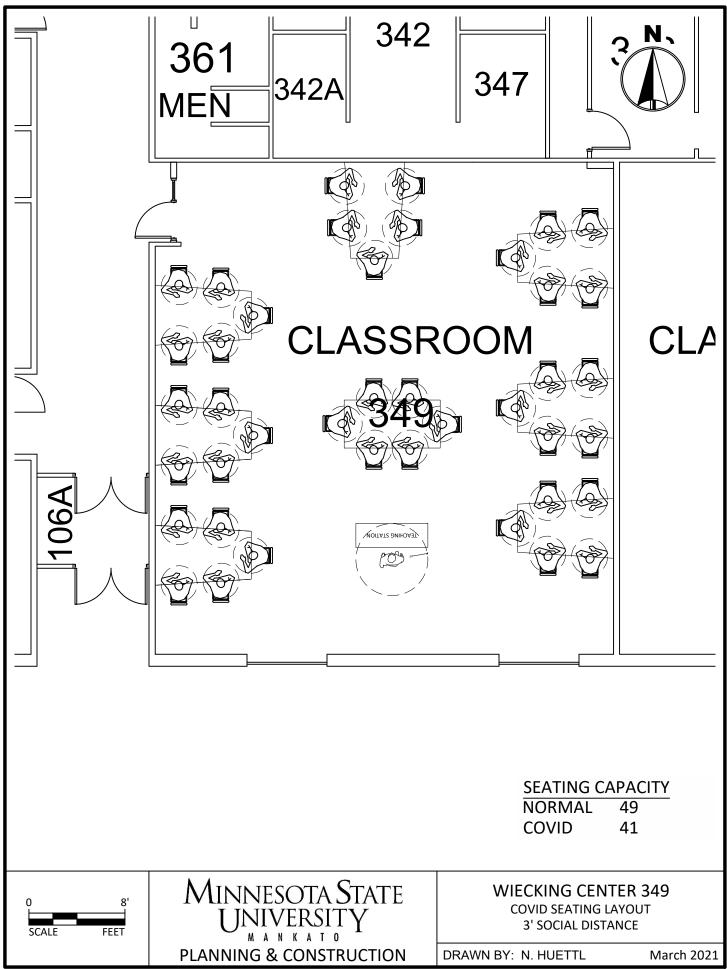

C:\Users\rp4309pc\MNSCU\Planning And Construction - Projects\Campus\2020 COVID Spaces\CAD\WC COVID Seating 3.dwg, 3/26/2021 11:10 AM

C:\Users\rp4309pc\MNSCU\Planning And Construction - Projects\Campus\2020 COVID Spaces\CAD\WC COVID Seating 3.dwg, 3/26/2021 11:10 AM

C:\Users\rp4309pc\MNSCU\Planning And Construction - Projects\Campus\2020 COVID Spaces\CAD\WC COVID Seating 3.dwg, 3/26/2021 11:11 AM

C:\Users\rp4309pc\MNSCU\Planning And Construction - Projects\Campus\2020 COVID Spaces\CAD\WC COVID Seating 3.dwg, 3/26/2021 11:11 AM