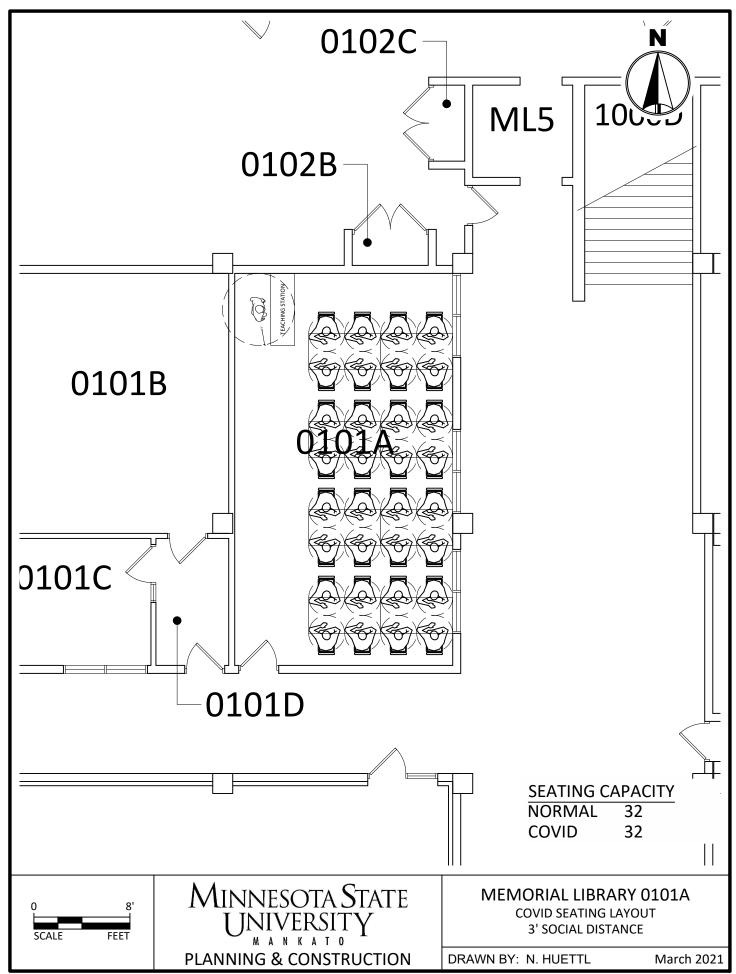

C:\Users\rp4309pc\MNSCU\Planning And Construction - Projects\Campus\2020 COVID Spaces\CAD\ML COVID Seating 3.dwg, 3/26/2021 11:05 AM

C:\Users\rp4309pc\MNSCU\Planning And Construction - Projects\Campus\2020 COVID Spaces\CAD\ML COVID Seating 3.dwg, 3/26/2021 11:05 AM