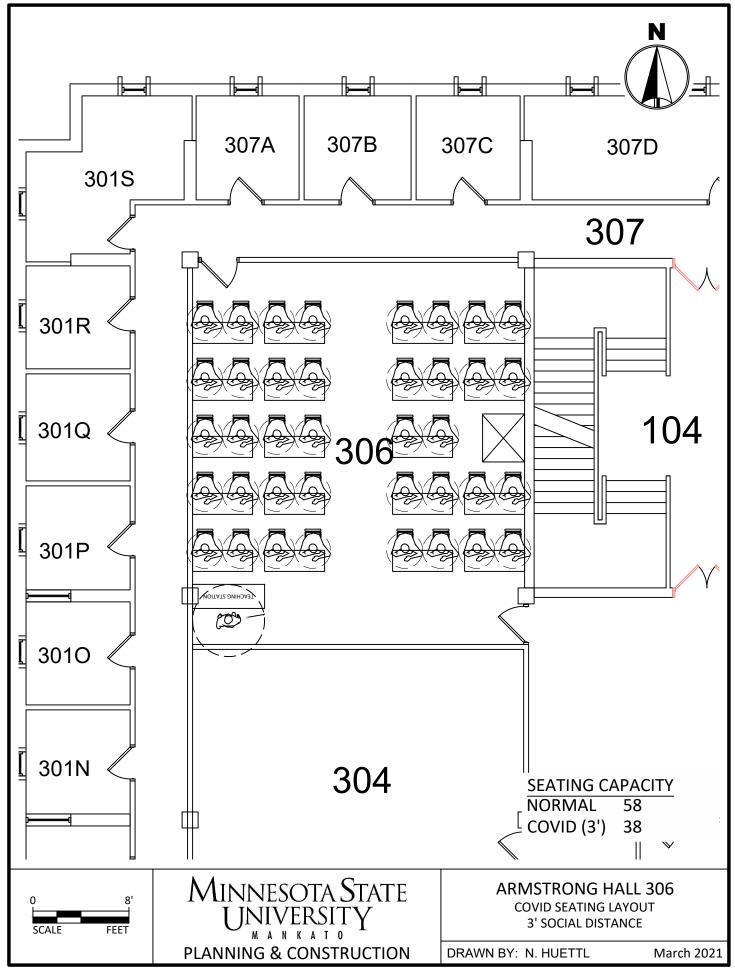

n - Projects\Campus\2020 COVID Spaces\CAD\AH COVID Seating 3.dwg, 3/26/2021 10:58 AM











C:\Users\rp4309pc\MNSCU\Planning And Construction - Projects\Campus\2020 COVID Spaces\CAD\AH COVID Seating 3.dwg, 3/26/2021 10:59 AM













C:\Users\rp4309pc\MNSCU\Planning And Construction - Projects\Campus\2020 COVID Spaces\CAD\AH COVID Seating 3.dwg, 3/26/2021 10:59 AM





C:\Users\rp4309pc\MNSCU\Planning And Construction - Projects\Campus\2020 COVID Spaces\CAD\AH COVID Seating 3.dwg, 3/26/2021 11:00 AM



C:\Users\rp4309pc\MNSCU\Planning And Construction - Projects\Campus\2020 COVID Spaces\CAD\AH COVID Seating 3.dwg, 3/26/2021 11:00 AM



C:\Users\rp4309pc\MNSCU\Planning And Construction - Projects\Campus\2020 COVID Spaces\CAD\AH COVID Seating 3.dwg, 3/26/2021 11:00 AM





















C:\Users\rp4309pc\MNSCU\Planning And Construction - Projects\Campus\2020 COVID Spaces\CAD\AH COVID Seating 3.dwg, 3/26/2021 11:01 AM

























C:\Users\rp4309pc\MNSCU\Planning And Construction - Projects\Campus\2020 COVID Spaces\CAD\AH COVID Seating 3.dwg, 3/26/2021 11:02 AM



C:\Users\rp4309pc\MNSCU\Planning And Construction - Projects\Campus\2020 COVID Spaces\CAD\AH COVID Seating 3.dwg, 3/26/2021 11:02 AM



C:\Users\rp4309pc\MNSCU\Planning And Construction - Projects\Campus\2020 COVID Spaces\CAD\AH COVID Seating 3.dwg, 3/26/2021 11:02 AM



C:\Users\rp4309pc\MNSCU\Planning And Construction - Projects\Campus\2020 COVID Spaces\CAD\AH COVID Seating 3.dwg, 3/26/2021 11:02 AM



C:\Users\rp4309pc\MNSCU\Planning And Construction - Projects\Campus\2020 COVID Spaces\CAD\AH