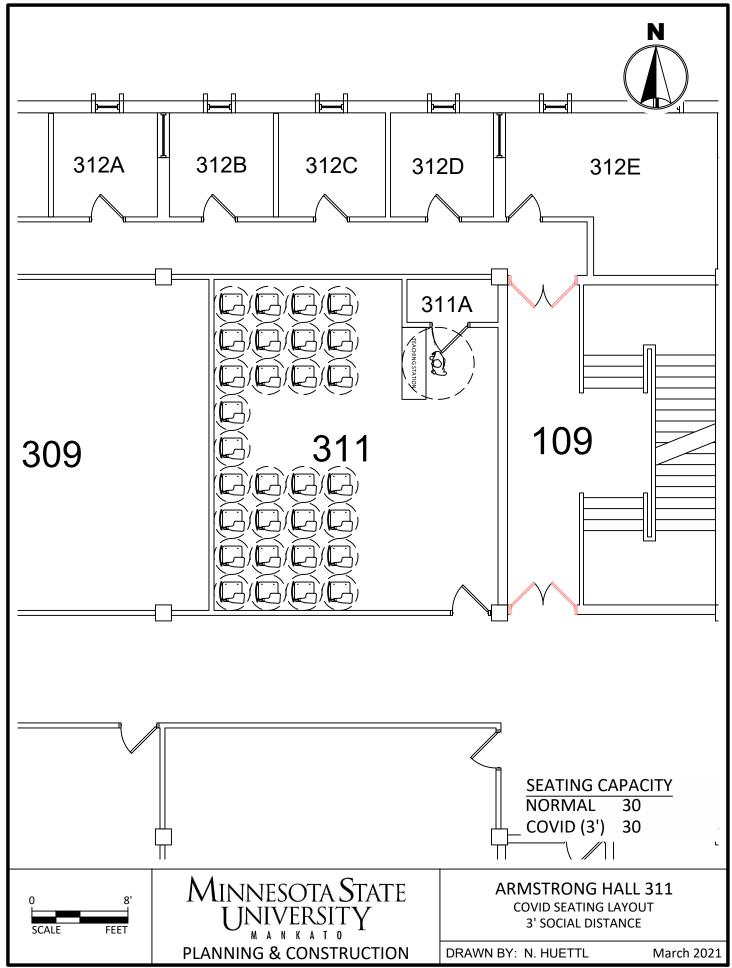

C:\Users\rp4309pc\MNSCU\Planning And Construction - Projects\Campus\2020 COVID Spaces\CAD\AH COVID Seating 3.dwg, 3/26/2021 11:00 AM

C:\Users\rp4309pc\MNSCU\Planning And Construction - Projects\Campus\2020 COVID Spaces\CAD\AH COVID Seating 3.dwg, 3/26/2021 11:01 AM

C:\Users\rp4309pc\MNSCU\Planning And Construction - Projects\Campus\2020 COVID Spaces\CAD\AH COVID Seating 3.dwg, 3/26/2021 11:02 AM

C:\Users\rp4309pc\MNSCU\Planning And Construction - Projects\Campus\2020 COVID Spaces\CAD\AH COVID Seating 3.dwg, 3/26/2021 11:02 AM