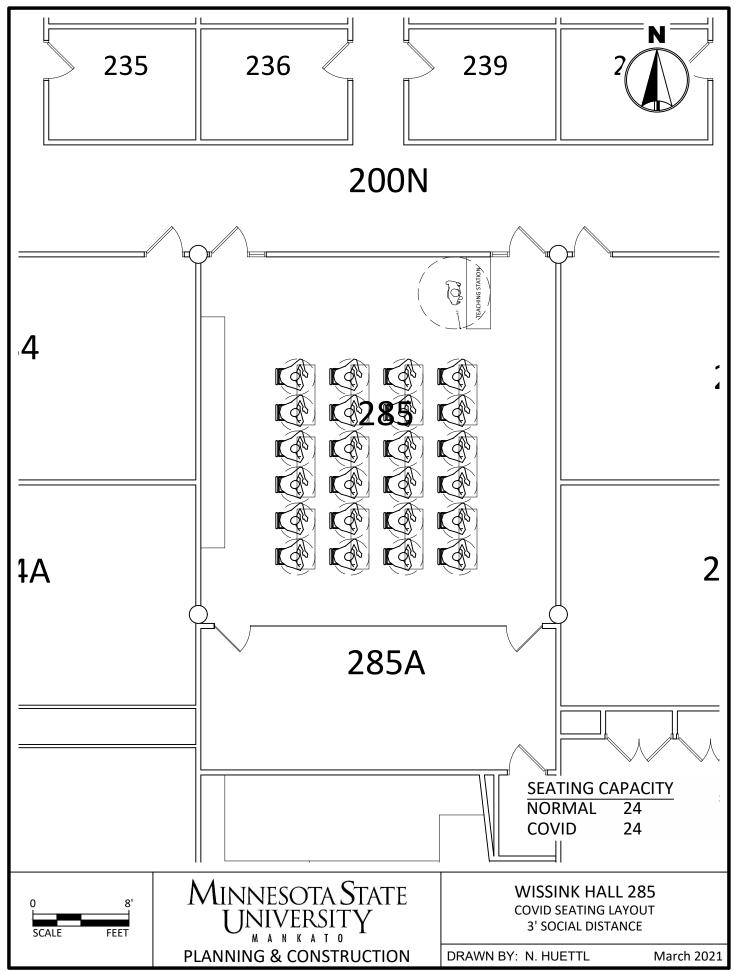

C:\Users\rp4309pc\MNSCU\Planning And Construction - Projects\Campus\2020 COVID Spaces\CAD\TR-WH COVID Seating 3.dwg, 3/26/2021 11:08 AM

C:\Users\rp4309pc\MNSCU\Planning And Construction - Projects\Campus\2020 COVID Spaces\CAD\TR-WH COVID Seating 3.dwg, 3/26/2021 11:09 AM