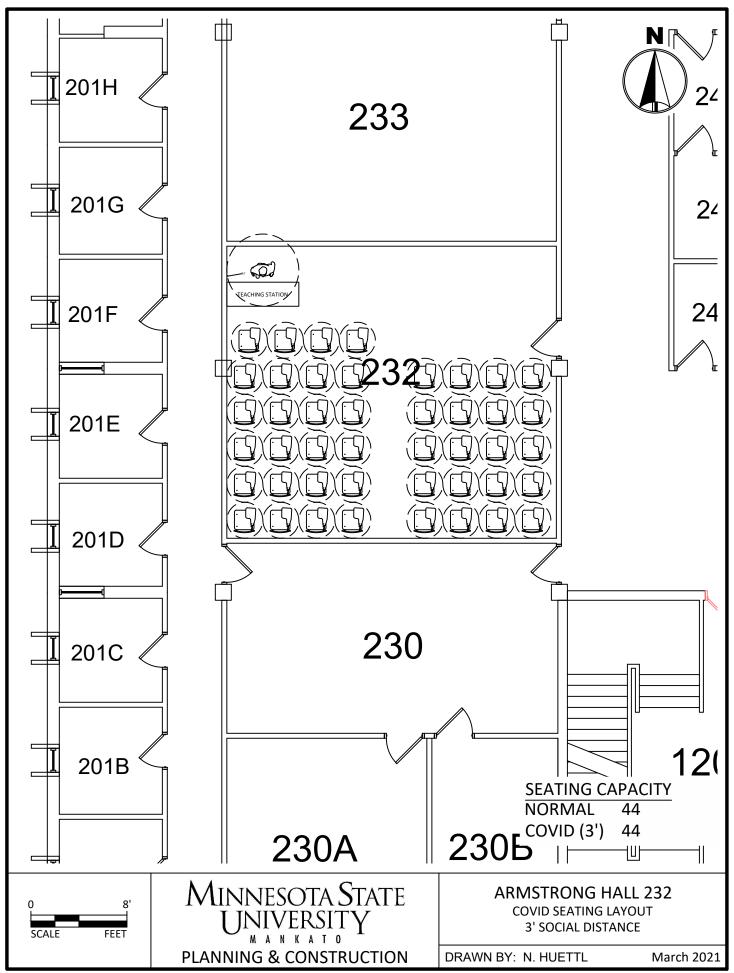

C:\Users\rp4309pc\MNSCU\Planning And Construction - Projects\Campus\2020 COVID Spaces\CAD\AH COVID Seating 3.dwg, 3/26/2021 10:57 AM

C:\Users\rp4309pc\MNSCU\Planning And Construction - Projects\Campus\2020 COVID Spaces\CAD\AH COVID Seating 3.dwg, 3/26/2021 10:57 AM

C:\Users\rp4309pc\MNSCU\Planning And Construction - Projects\Campus\2020 COVID Spaces\CAD\AH COVID Seating 3.dwg, 3/26/2021 10:58 AM

C:\Users\rp4309pc\MNSCU\Planning And Construction - Projects\Campus\2020 COVID Spaces\CAD\AH COVID Seating 3.dwg, 3/26/2021 10:58 AM