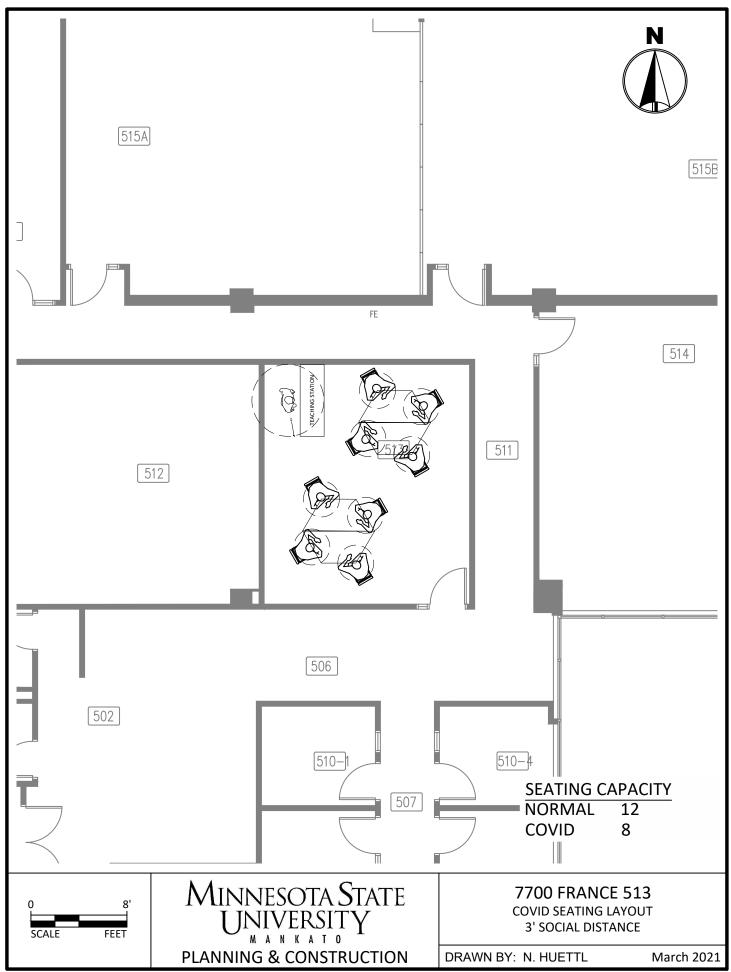

C:\Users\rp4309pc\MNSCU\Planning And Construction - Projects\Campus\2020 COVID Spaces\CAD\FR COVID Seating 3.dwg, 3/26/2021 11:03 AM





C:\Users\rp4309pc\MNSCU\Planning And Construction - Projects\Campus\2020 COVID Spaces\CAD\FR COVID Seating 3.dwg, 3/26/2021 11:03 AM







C:\Users\rp4309pc\MNSCU\Planning And Construction - Projects\Campus\2020 COVID Spaces\CAD\FR COVID Seating 3.dwg, 3/26/2021 11:04 AM















C:\Users\rp4309pc\MNSCU\Planning And Construction - Projects\Campus\2020 COVID Spaces\CAD\AH COVID Seating 3.dwg, 3/26/2021 10:57 AM



C:\Users\rp4309pc\MNSCU\Planning And Construction - Projects\Campus\2020 COVID Spaces\CAD\AH COVID Seating 3.dwg, 3/26/2021 10:57 AM







C:\Users\rp4309pc\MNSCU\Planning And Construction - Projects\Campus\2020 COVID Spaces\CAD\AH COV