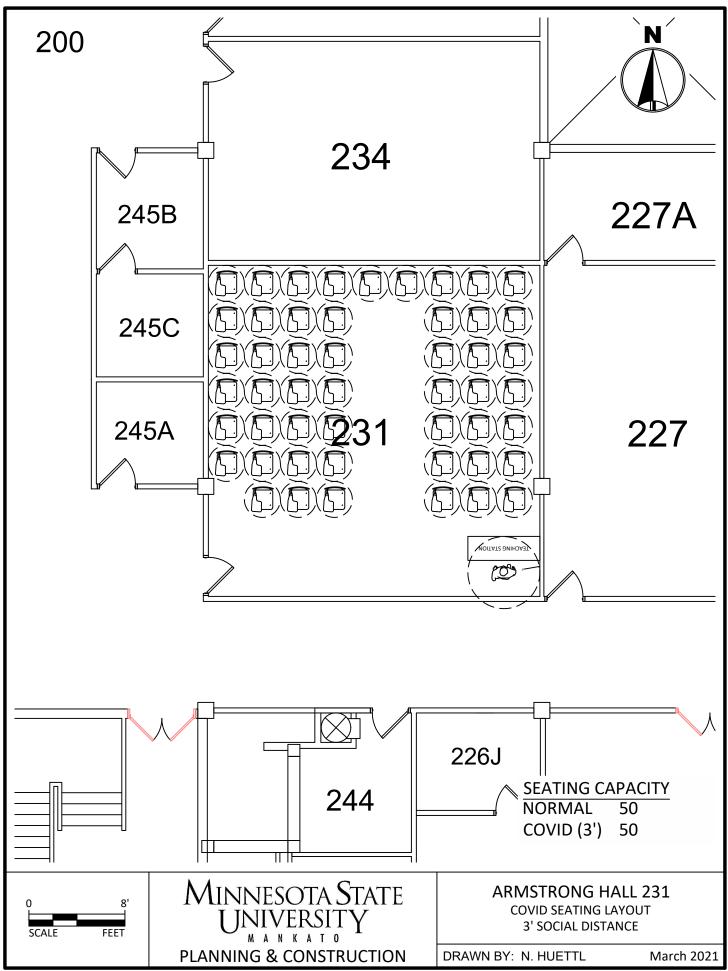

C:\Users\rp4309pc\MNSCU\Planning And Construction - Projects\Campus\2020 COVID Spaces\CAD\AH COVID Seating 3.dwg, 3/26/2021 10:59 AM

C:\Users\rp4309pc\MNSCU\Planning And Construction - Projects\Campus\2020 COVID Spaces\CAD\AH COVID Seating 3.dwg, 3/26/2021 10:59 AM