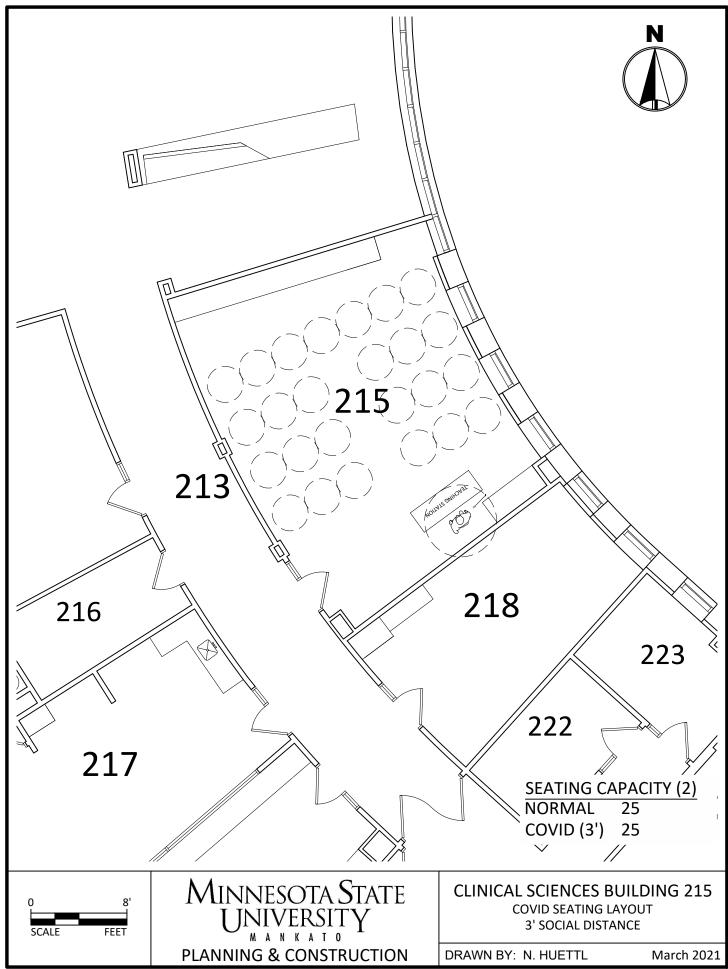

C:\Users\rp4309pc\MNSCU\Planning And Construction - Projects\Campus\2020 COVID Spaces\CAD\CSB COVID Seating 3.dwg, 3/26/2021 11:02 AM

C:\Users\rp4309pc\MNSCU\Planning And Construction - Projects\Campus\2020 COVID Spaces\CAD\CSB COVID Seating 3.dwg, 3/26/2021 11:02 AM