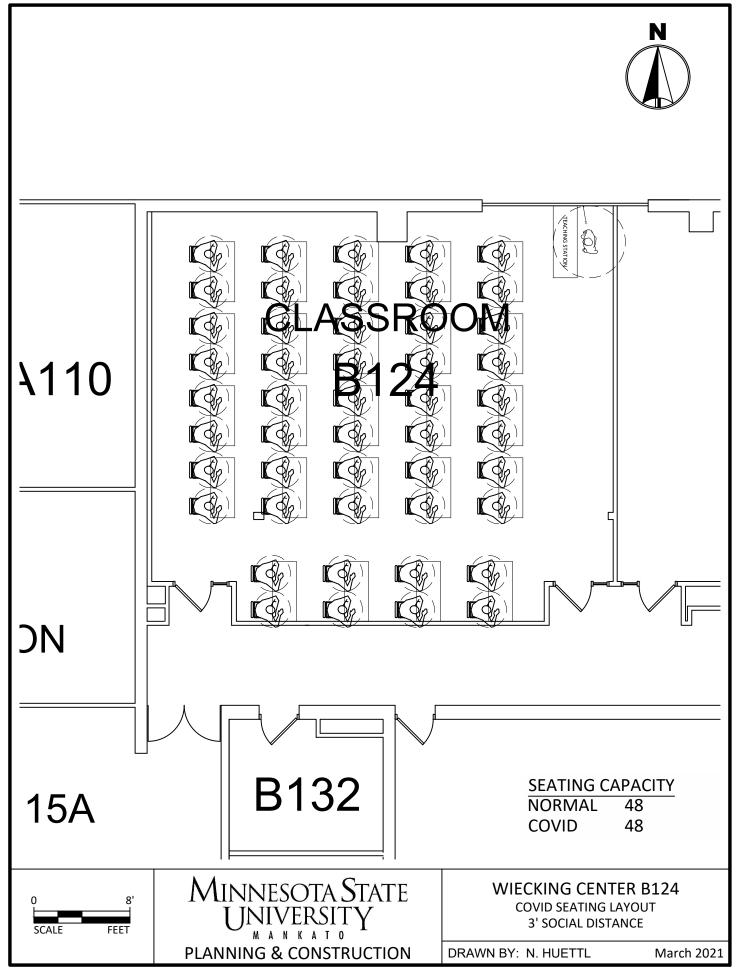

C:\Users\rp4309pc\MNSCU\Planning And Construction - Projects\Campus\2020 COVID Spaces\CAD\WC COVID Seating 3.dwg, 3/26/2021 11:10 AM

C:\Users\rp4309pc\MNSCU\Planning And Construction - Projects\Campus\2020 COVID Spaces\CAD\WC COVID Seating 3.dwg, 3/26/2021 11:10 AM

C:\Users\rp4309pc\MNSCU\Planning And Construction - Projects\Campus\2020 COVID Spaces\CAD\WC COVID Seating 3.dwg, 3/26/2021 11:11 AM

C:\Users\rp4309pc\MNSCU\Planning And Construction - Projects\Campus\2020 COVID Spaces\CAD\WC COVID Seating 3.dwg, 3/26/2021 11:11 AM