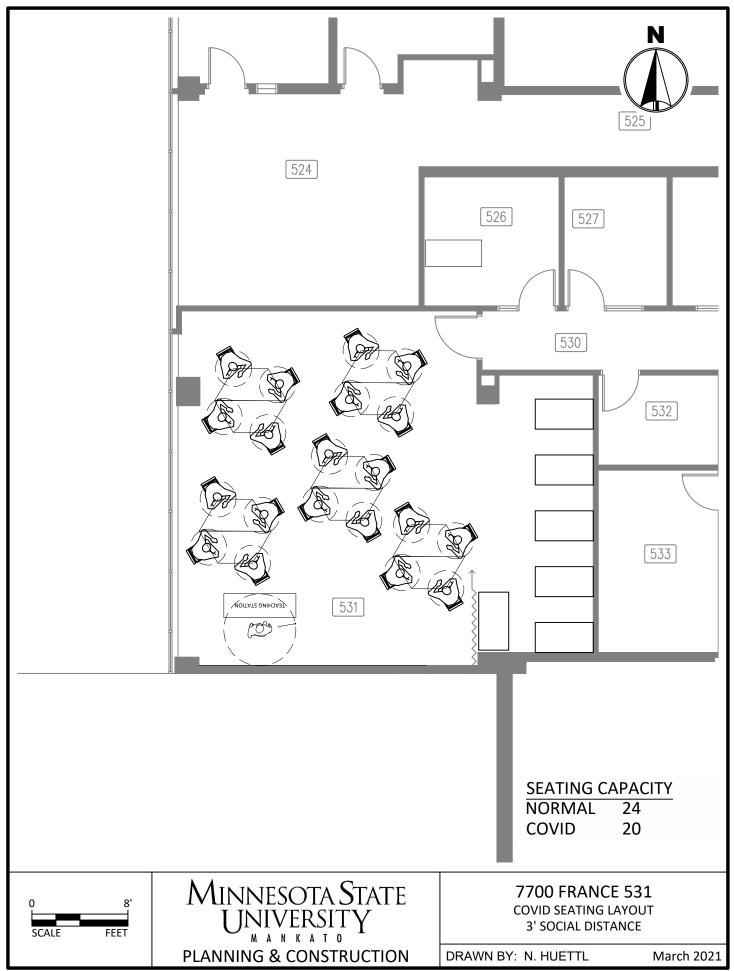

C:\Users\rp4309pc\MNSCU\Planning And Construction - Projects\Campus\2020 COVID Spaces\CAD\FR COVID Seating 3.dwg, 3/26/2021 11:04 AM

C:\Users\rp4309pc\MNSCU\Planning And Construction - Projects\Campus\2020 COVID Spaces\CAD\AH COVID Seating 3.dwg, 3/26/2021 10:57 AM