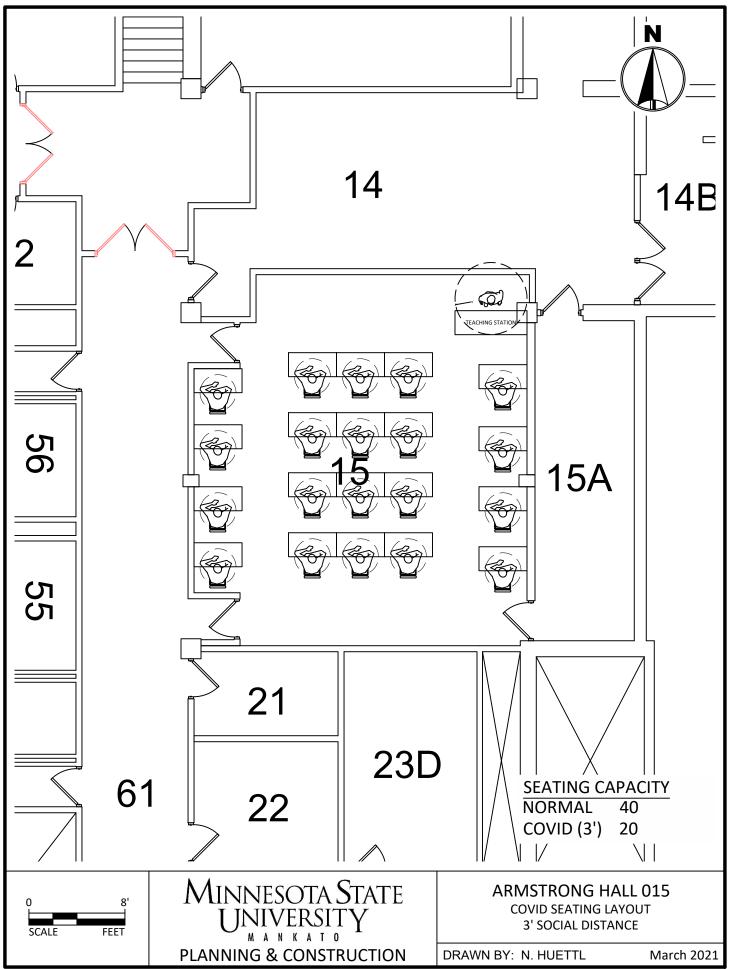

C:\Users\rp4309pc\MNSCU\Planning And Construction - Projects\Campus\2020 COVID Spaces\CAD\FR COVID Seating 3.dwg, 3/26/2021 11:03 AM





C:\Users\rp4309pc\MNSCU\Planning And Construction - Projects\Campus\2020 COVID Spaces\CAD\FR COVID Seating 3.dwg, 3/26/2021 11:03 AM







C:\Users\rp4309pc\MNSCU\Planning And Construction - Projects\Campus\2020 COVID Spaces\CAD\FR COVID Seating 3.dwg, 3/26/2021 11:04 AM















C:\Users\rp4309pc\MNSCU\Planning And Construction - Projects\Campus\2020 COVID Spaces\CAD\AH COVID Seating 3.dwg, 3/26/2021 10:57 AM



C:\Users\rp4309pc\MNSCU\Planning And Construction - Projects\Campus\2020 COVID Spaces\CAD\AH COVID Seating 3.dwg, 3/26/2021 10:57 AM







C:\Users\rp4309pc\MNSCU\Planning And Construction - Projects\Campus\2020 COVID Spaces\CAD\AH COVID Seating 3.dwg, 3/26/2021 10:57 AM





C:\Users\rp4309pc\MNSCU\Planning And Construction - Projects\Campus\2020 COVID Spaces\CAD\AH COVID Seating 3.dwg, 3/26/2021 10:58 AM



C:\Users\rp4309pc\MNSCU\Planning And Construction - Projects\Campus\2020 COVID Spaces\CAD\AH COVID Seating 3.dwg, 3/26/2021 10:58 AM



C:\Users\rp4309pc\MNSCU\Planning And Construction - Projects\Campus\2020 COVID Spaces\CAD\AH COVID Seating 3.dwg, 3/26/2021 10:58 AM

















C:\Users\rp4309pc\MNSCU\Planning And Construction - Projects\Campus\2020 COVID Spaces\CAD\AH COVID Seating 3.dwg, 3/26/2021 10:58 AM











C:\Users\rp4309pc\MNSCU\Planning And Construction - Projects\Campus\2020 COVID Spaces\CAD\AH C