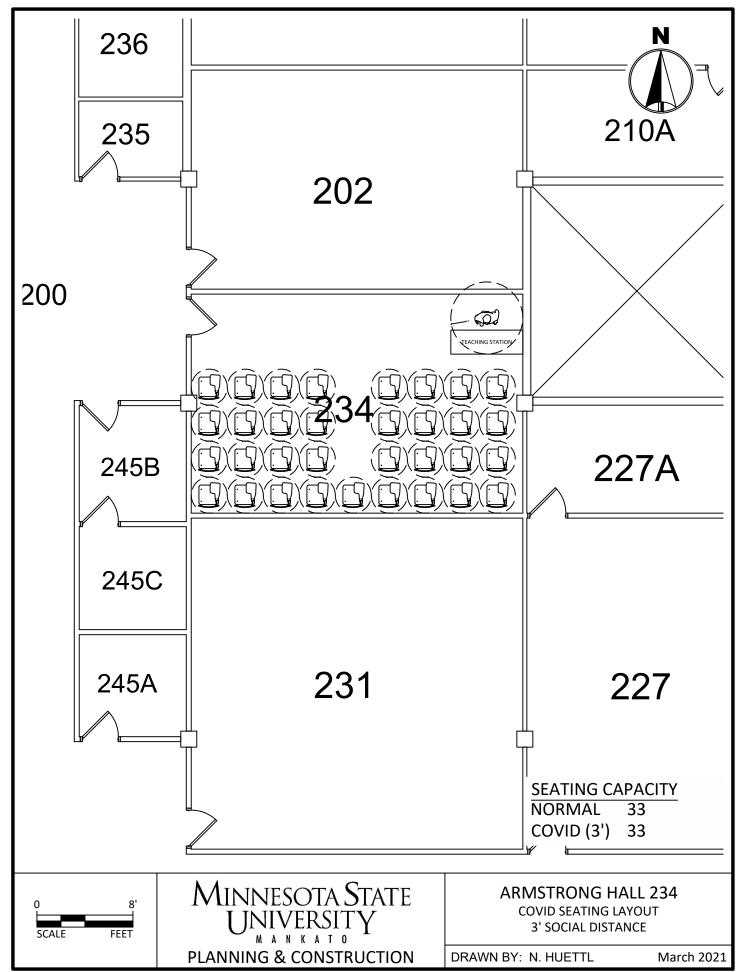

C:\Users\rp4309pc\MNSCU\Planning And Construction - Projects\Campus\2020 COVID Spaces\CAD\AH COVID Seating 3.dwg, 3/26/2021 10:58 AM

C:\Users\rp4309pc\MNSCU\Planning And Construction - Projects\Campus\2020 COVID Spaces\CAD\AH COVID Seating 3.dwg, 3/26/2021 10:58 AM

C:\Users\rp4309pc\MNSCU\Planning And Construction - Projects\Campus\2020 COVID Spaces\CAD\AH COVID Seating 3.dwg, 3/26/2021 10:59 AM

C:\Users\rp4309pc\MNSCU\Planning And Construction - Projects\Campus\2020 COVID Spaces\CAD\AH COVID Seating 3.dwg, 3/26/2021 10:59 AM