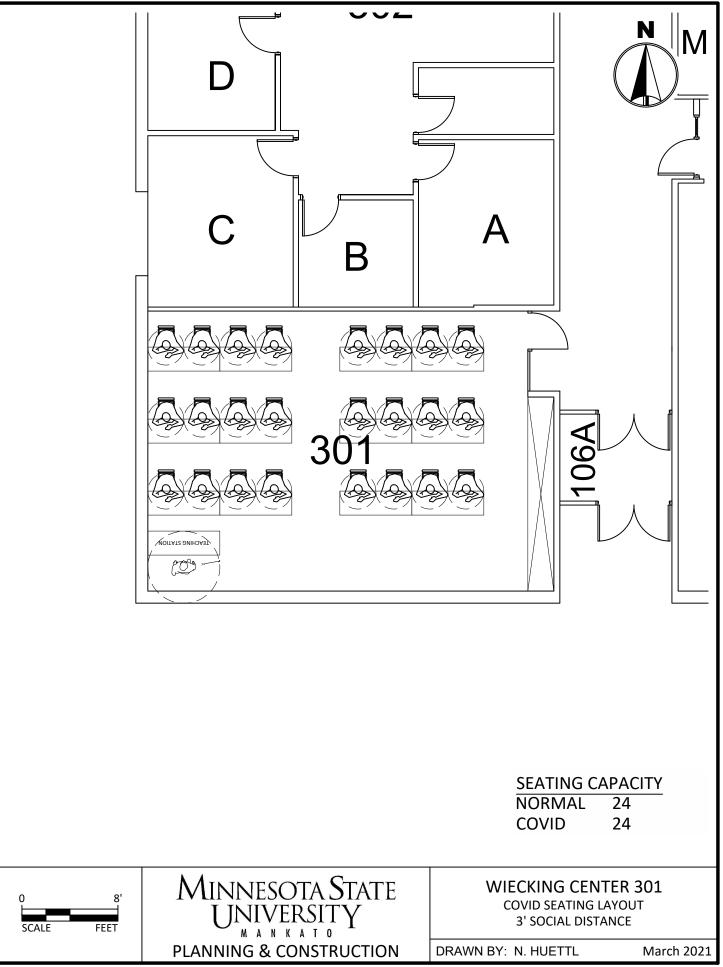

C:\Users\rp4309pc\MNSCU\Planning And Construction - Projects\Campus\2020 COVID Spaces\CAD\WC COVID Seating 3.dwg, 3/26/2021 11:10 AM

C:\Users\rp4309pc\MNSCU\Planning And Construction - Projects\Campus\2020 COVID Spaces\CAD\WC COVID Seating 3.dwg, 3/26/2021 11:10 AM

C:\Users\rp4309pc\MNSCU\Planning And Construction - Projects\Campus\2020 COVID Spaces\CAD\WC COVID Seating 3.dwg, 3/26/2021 11:11 AM

C:\Users\rp4309pc\MNSCU\Planning And Construction - Projects\Campus\2020 COVID Spaces\CAD\WC COVID Seating 3.dwg, 3/26/2021 11:11 AM