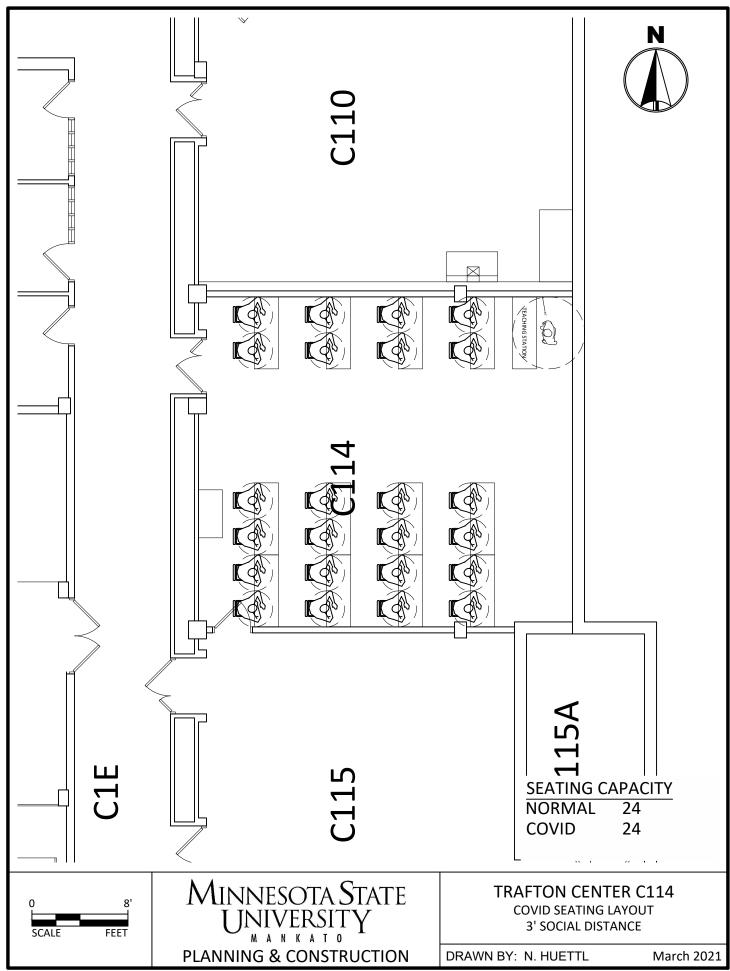

C:\Users\rp4309pc\MNSCU\Planning And Construction - Projects\Campus\2020 COVID Spaces\CAD\TR-WH COVID Seating 3.dwg, 3/26/2021 11:07 AM

C:\Users\rp4309pc\MNSCU\Planning And Construction - Projects\Campus\2020 COVID Spaces\CAD\TR-WH COVID Seating 3.dwg, 3/26/2021 11:07 AM

C:\Users\rp4309pc\MNSCU\Planning And Construction - Projects\Campus\2020 COVID Spaces\CAD\TR-WH COVID Seating 3.dwg, 3/26/2021 11:07 AM

C:\Users\rp4309pc\MNSCU\Planning And Construction - Projects\Campus\2020 COVID Spaces\CAD\TR-WH COVID Seating 3.dwg, 3/26/2021 11:08 AM