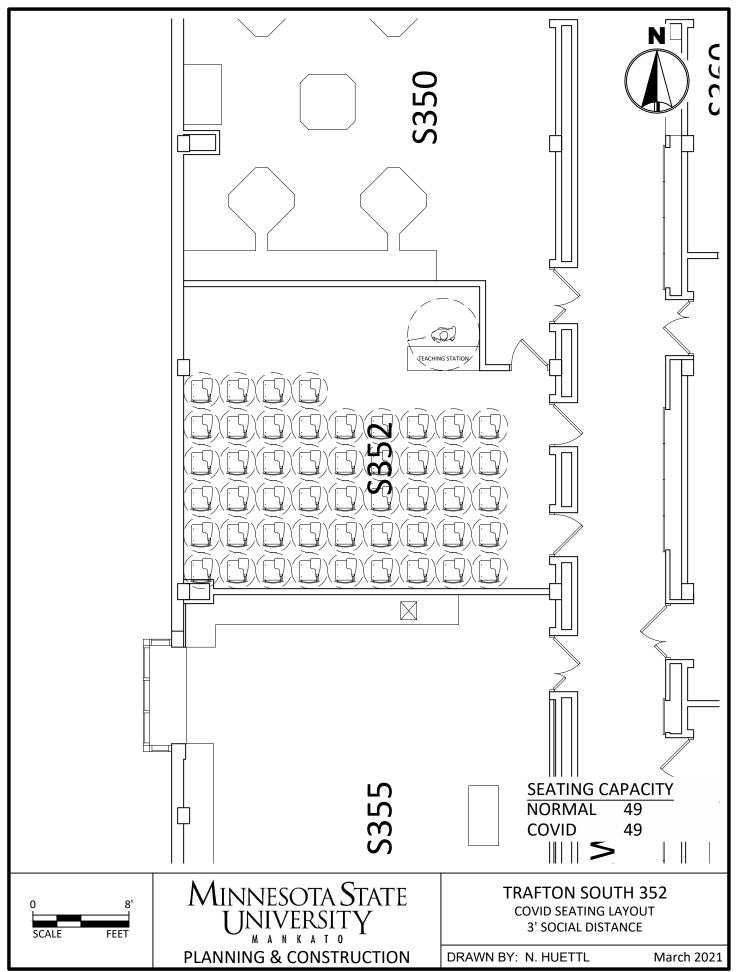

C:\Users\rp4309pc\MNSCU\Planning And Construction - Projects\Campus\2020 COVID Spaces\CAD\TR-WH COVID Seating 3.dwg, 3/26/2021 11:08 AM

C:\Users\rp4309pc\MNSCU\Planning And Construction - Projects\Campus\2020 COVID Spaces\CAD\TR-WH COVID Seating 3.dwg, 3/26/2021 11:08 AM