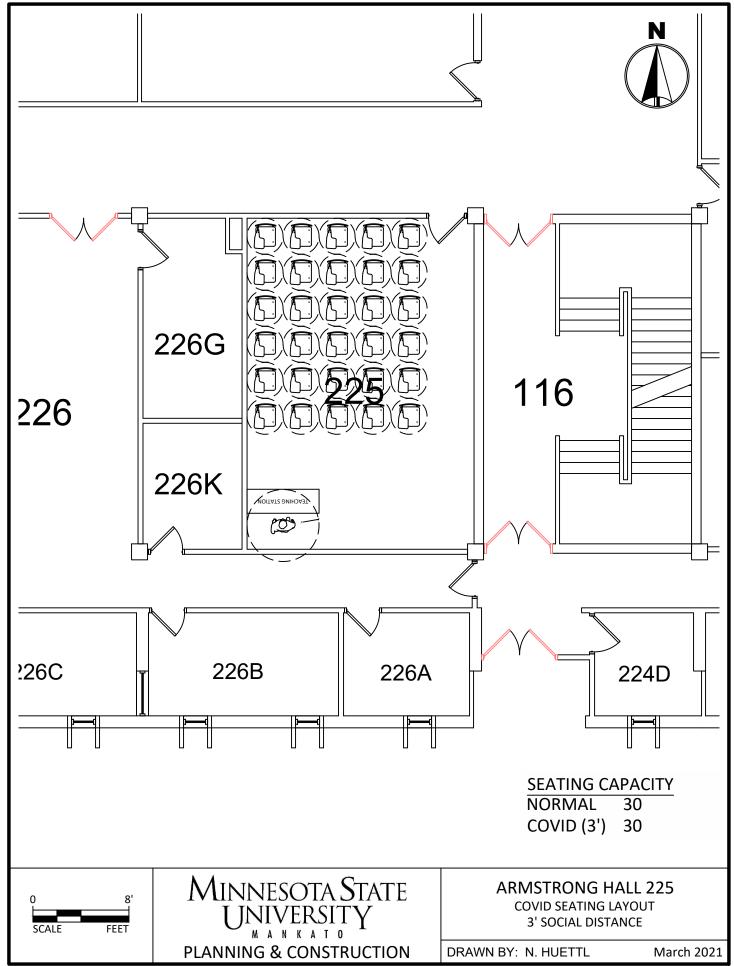

C:\Users\rp4309pc\MNSCU\Planning And Construction - Projects\Campus\2020 COVID Spaces\CAD\AH COVID Seating 3.dwg, 3/26/2021 10:58 AM

C:\Users\rp4309pc\MNSCU\Planning And Construction - Projects\Campus\2020 COVID Spaces\CAD\AH COVID Seating 3.dwg, 3/26/2021 10:58 AM