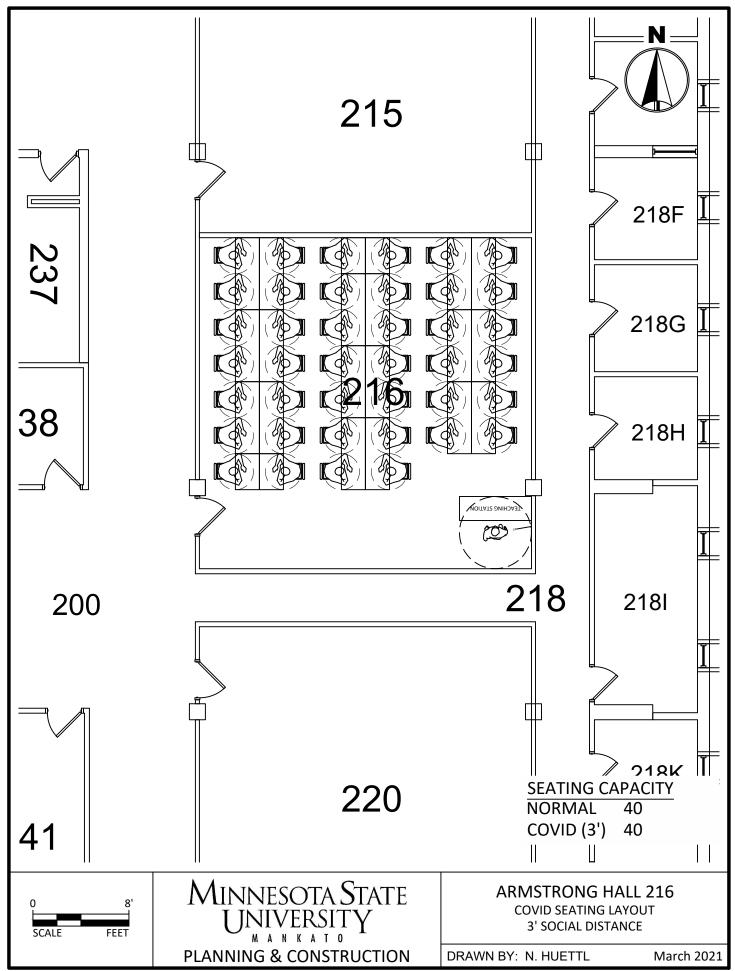

C:\Users\rp4309pc\MNSCU\Planning And Construction - Projects\Campus\2020 COVID Spaces\CAD\AH COVID Seating 3.dwg, 3/26/2021 10:58 AM

C:\Users\rp4309pc\MNSCU\Planning And Construction - Projects\Campus\2020 COVID Spaces\CAD\AH COVID Seating 3.dwg, 3/26/2021 10:58 AM

C:\Users\rp4309pc\MNSCU\Planning And Construction - Projects\Campus\2020 COVID Spaces\CAD\AH COVID Seating 3.dwg, 3/26/2021 10:59 AM

C:\Users\rp4309pc\MNSCU\Planning And Construction - Projects\Campus\2020 COVID Spaces\CAD\AH COVID Seating 3.dwg, 3/26/2021 10:59 AM