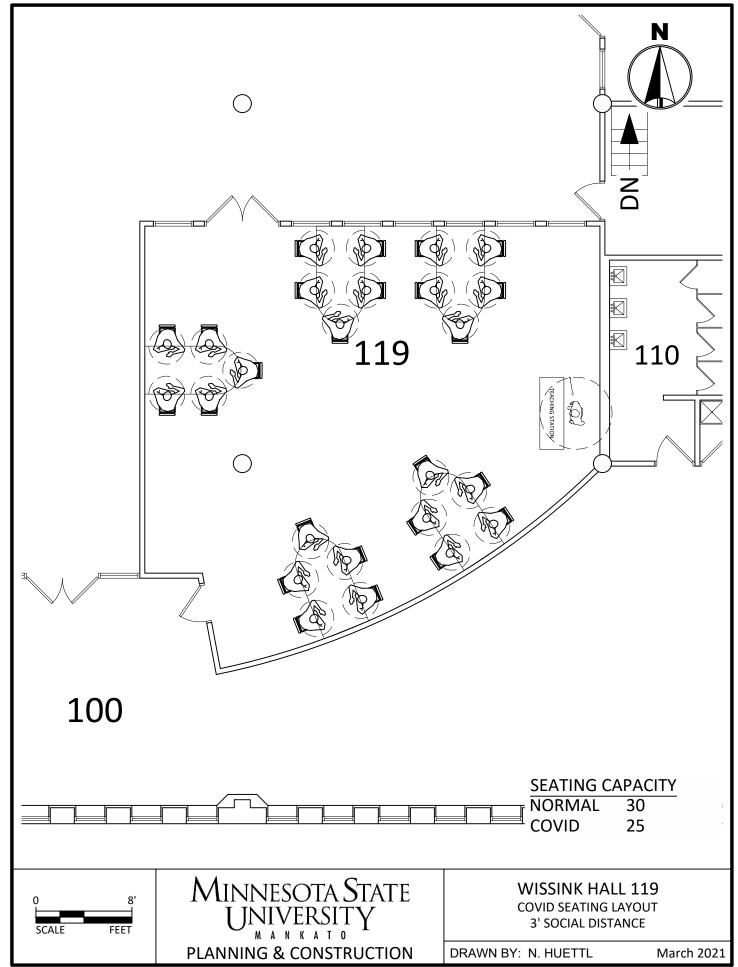

ng And Construction - Projects\Campus\2020 COVID Spaces\CAD\WC COVID Seating 3.dwg, 3/26/2021 11:10 AM





C:\Users\rp4309pc\MNSCU\Planning And Construction - Projects\Campus\2020 COVID Spaces\CAD\WC COVID Seating 3.dwg, 3/26/2021 11:10 AM



C:\Users\rp4309pc\MNSCU\Planning And Construction - Projects\Campus\2020 COVID Spaces\CAD\WC COVID Seating 3.dwg, 3/26/2021 11:11 AM







C:\Users\rp4309pc\MNSCU\Planning And Construction - Projects\Campus\2020 COVID Spaces\CAD\WC COVID Seating 3.dwg, 3/26/2021 11:11 AM



C:\Users\rp4309pc\MNSCU\Planning And Construction - Projects\Campus\2020 COVID Spaces\CAD\TR-WH COVID Seating 3.dwg, 3/26/2021 11:08 AM





C:\Users\rp4309pc\MNSCU\Planning And Construction - Projects\Campus\2020 COVID Spaces\CAD\TR-WH COVID Seating 3.dwg, 3/26/2021 11:09 AM























C:\Users\rp4309pc\MNSCU\Planning And Construction - Projects\Campus\2020 COVID Spaces\CAD\TR-WH COVID Seating 3.dwg, 3/26/2021 11:10 AM





C:\Users\rp4309pc\MNSCU\Planning And Construction - Projects\Campus\2020 COVID Spaces\CAD\TR-WH COVID Seating 3.dwg, 3/26/2021 11:10 AM