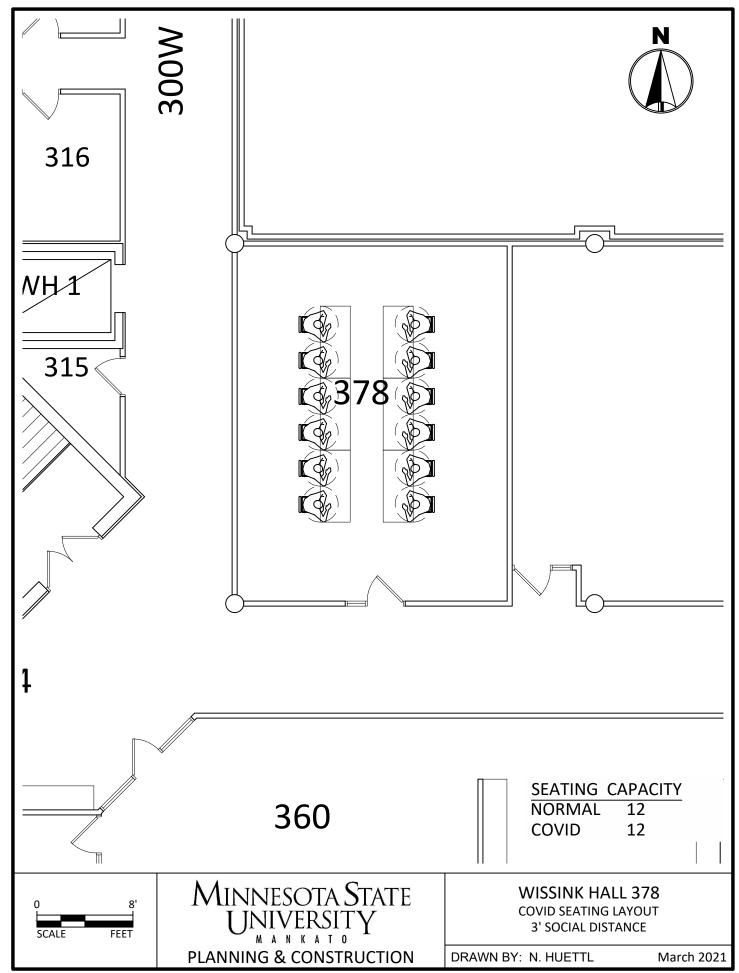

ojects\Campus\2020 COVID Spaces\CAD\WC COVID Seating 3.dwg, 3/26/2021 11:11 AM







C:\Users\rp4309pc\MNSCU\Planning And Construction - Projects\Campus\2020 COVID Spaces\CAD\WC COVID Seating 3.dwg, 3/26/2021 11:11 AM



C:\Users\rp4309pc\MNSCU\Planning And Construction - Projects\Campus\2020 COVID Spaces\CAD\TR-WH COVID Seating 3.dwg, 3/26/2021 11:08 AM





C:\Users\rp4309pc\MNSCU\Planning And Construction - Projects\Campus\2020 COVID Spaces\CAD\TR-WH COVID Seating 3.dwg, 3/26/2021 11:09 AM























C:\Users\rp4309pc\MNSCU\Planning And Construction - Projects\Campus\2020 COVID Spaces\CAD\TR-WH COVID Seating 3.dwg, 3/26/2021 11:10 AM





C:\Users\rp4309pc\MNSCU\Planning And Construction - Projects\Campus\2020 COVID Spaces\CAD\TR-WH COVID Seating 3.dwg, 3/26/2021 11:10 AM