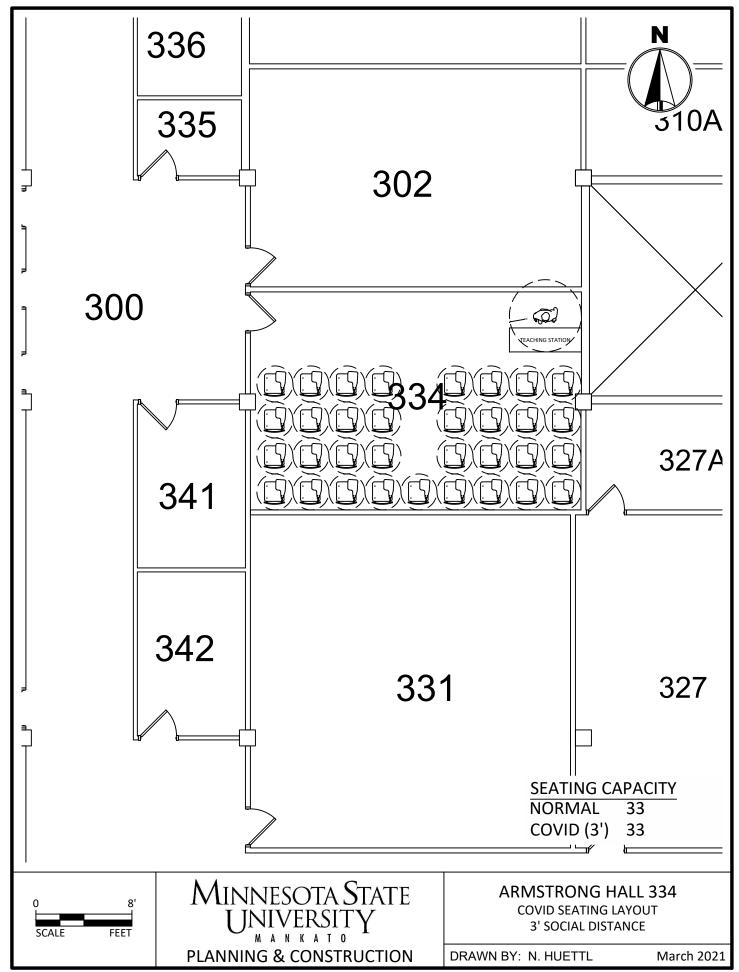

C:\Users\rp4309pc\MNSCU\Planning And Construction - Projects\Campus\2020 COVID Spaces\CAD\AH COVID Seating 3.dwg, 3/26/2021 10:57 AM

C:\Users\rp4309pc\MNSCU\Planning And Construction - Projects\Campus\2020 COVID Spaces\CAD\AH COVID Seating 3.dwg, 3/26/2021 10:57 AM

C:\Users\rp4309pc\MNSCU\Planning And Construction - Projects\Campus\2020 COVID Spaces\CAD\AH COVID Seating 3.dwg, 3/26/2021 10:58 AM

C:\Users\rp4309pc\MNSCU\Planning And Construction - Projects\Campus\2020 COVID Spaces\CAD\AH COVID Seating 3.dwg, 3/26/2021 10:58 AM