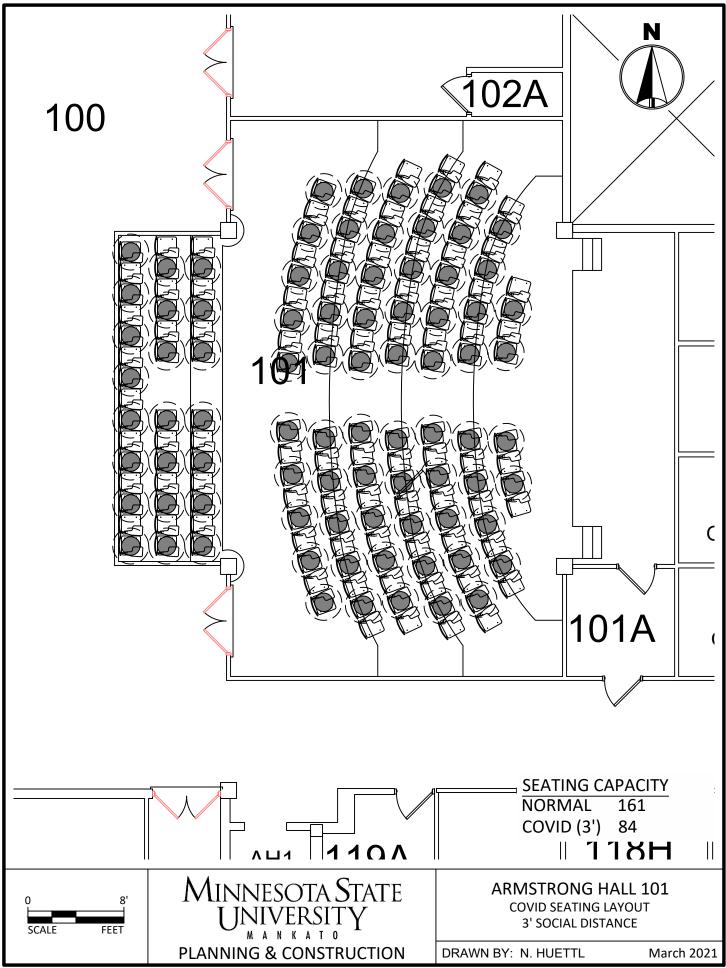

C:\Users\rp4309pc\MNSCU\Planning And Construction - Projects\Campus\2020 COVID Spaces\CAD\AH COVID Seating 3.dwg, 3/26/2021 10:57 AM

C:\Users\rp4309pc\MNSCU\Planning And Construction - Projects\Campus\2020 COVID Spaces\CAD\AH COVID Seating 3.dwg, 3/26/2021 10:57 AM