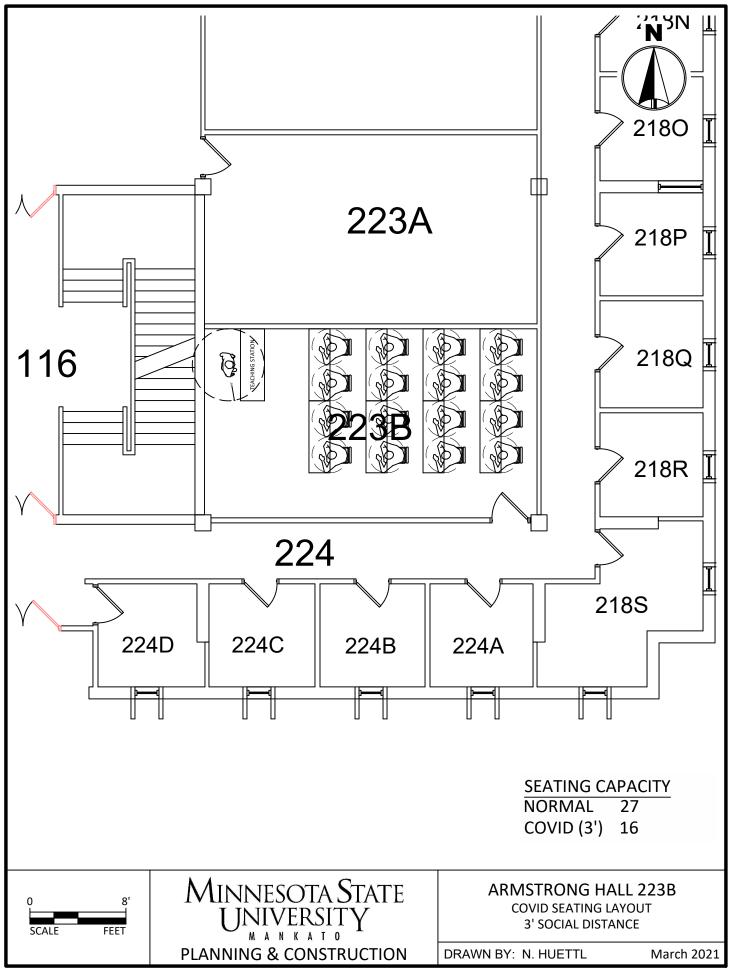

C:\Users\rp4309pc\MNSCU\Planning And Construction - Projects\Campus\2020 COVID Spaces\CAD\AH COVID Seating 3.dwg, 3/26/2021 10:58 AM

C:\Users\rp4309pc\MNSCU\Planning And Construction - Projects\Campus\2020 COVID Spaces\CAD\AH COVID Seating 3.dwg, 3/26/2021 10:58 AM