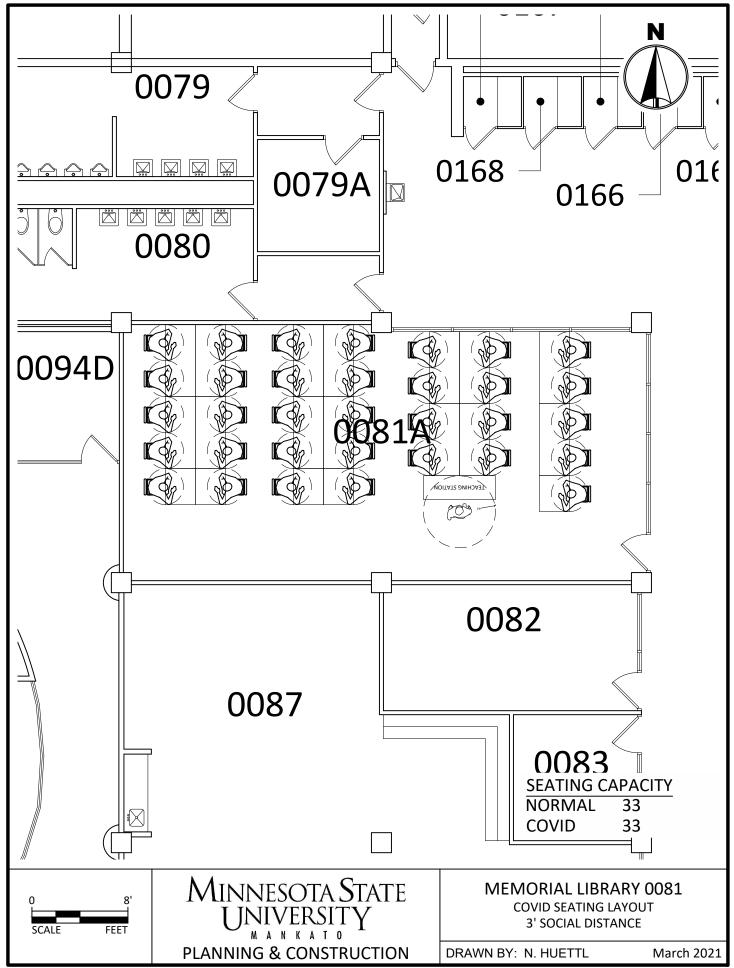

C:\Users\rp4309pc\MNSCU\Planning And Construction - Projects\Campus\2020 COVID Spaces\CAD\ML COVID Seating 3.dwg, 3/26/2021 11:05 AM

C:\Users\rp4309pc\MNSCU\Planning And Construction - Projects\Campus\2020 COVID Spaces\CAD\ML COVID Seating 3.dwg, 3/26/2021 11:05 AM