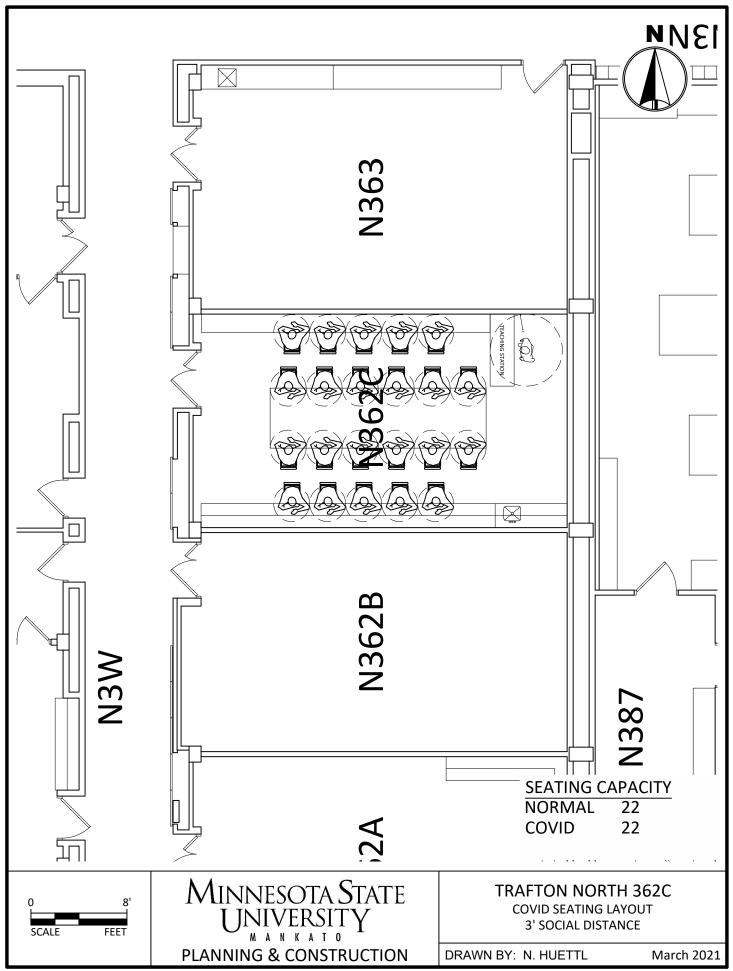

C:\Users\rp4309pc\MNSCU\Planning And Construction - Projects\Campus\2020 COVID Spaces\CAD\TR-WH COVID Seating 3.dwg, 3/26/2021 11:08 AM

C:\Users\rp4309pc\MNSCU\Planning And Construction - Projects\Campus\2020 COVID Spaces\CAD\TR-WH COVID Seating 3.dwg, 3/26/2021 11:08 AM