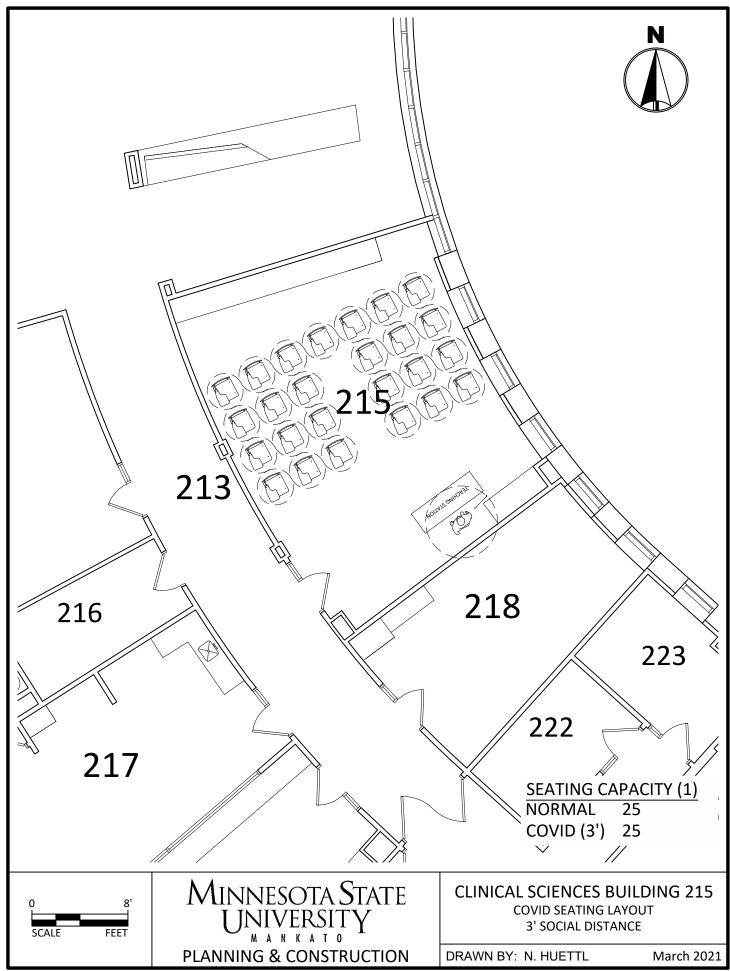

C:\Users\rp4309pc\MNSCU\Planning And Construction - Projects\Campus\2020 COVID Spaces\CAD\CSB COVID Seating 3.dwg, 3/26/2021 11:02 AM

C:\Users\rp4309pc\MNSCU\Planning And Construction - Projects\Campus\2020 COVID Spaces\CAD\CSB COVID Seating 3.dwg, 3/26/2021 11:02 AM