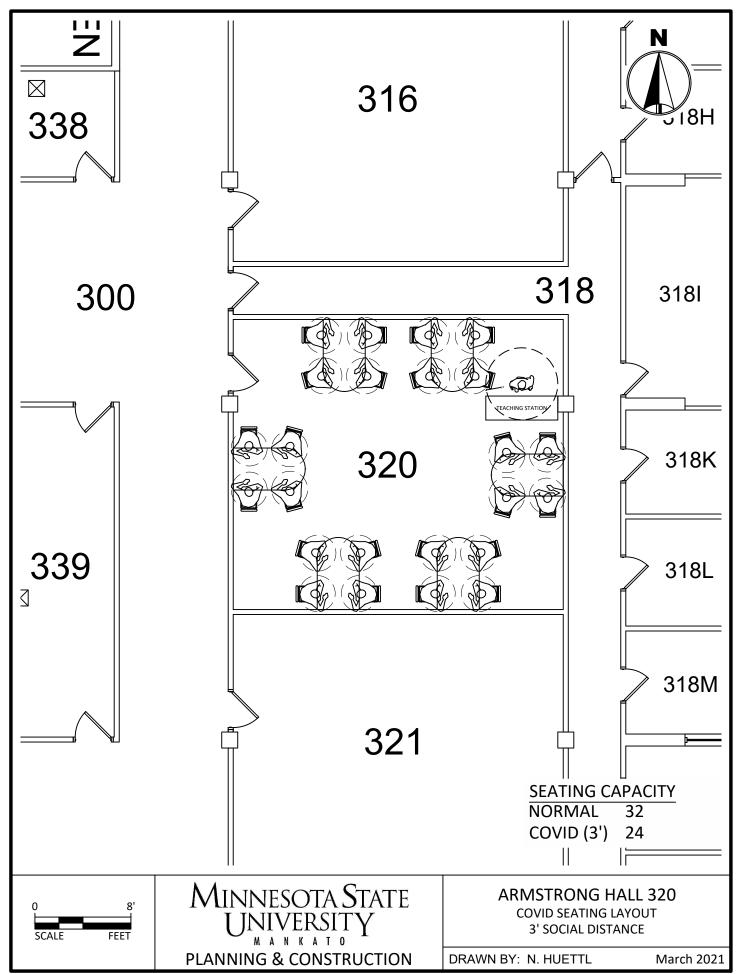

C:\Users\rp4309pc\MNSCU\Planning And Construction - Projects\Campus\2020 COVID Spaces\CAD\AH COVID Seating 3.dwg, 3/26/2021 11:00 AM

C:\Users\rp4309pc\MNSCU\Planning And Construction - Projects\Campus\2020 COVID Spaces\CAD\AH COVID Seating 3.dwg, 3/26/2021 11:01 AM