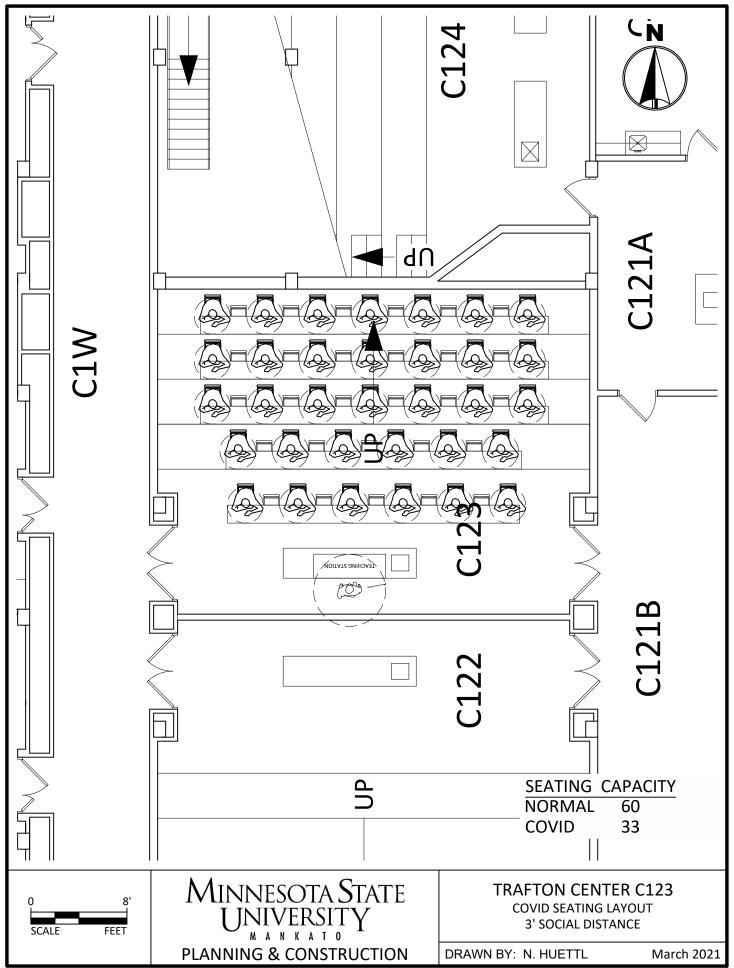

C:\Users\rp4309pc\MNSCU\Planning And Construction - Projects\Campus\2020 COVID Spaces\CAD\TR-WH COVID Seating 3.dwg, 3/26/2021 11:08 AM

C:\Users\rp4309pc\MNSCU\Planning And Construction - Projects\Campus\2020 COVID Spaces\CAD\TR-WH COVID Seating 3.dwg, 3/26/2021 11:08 AM