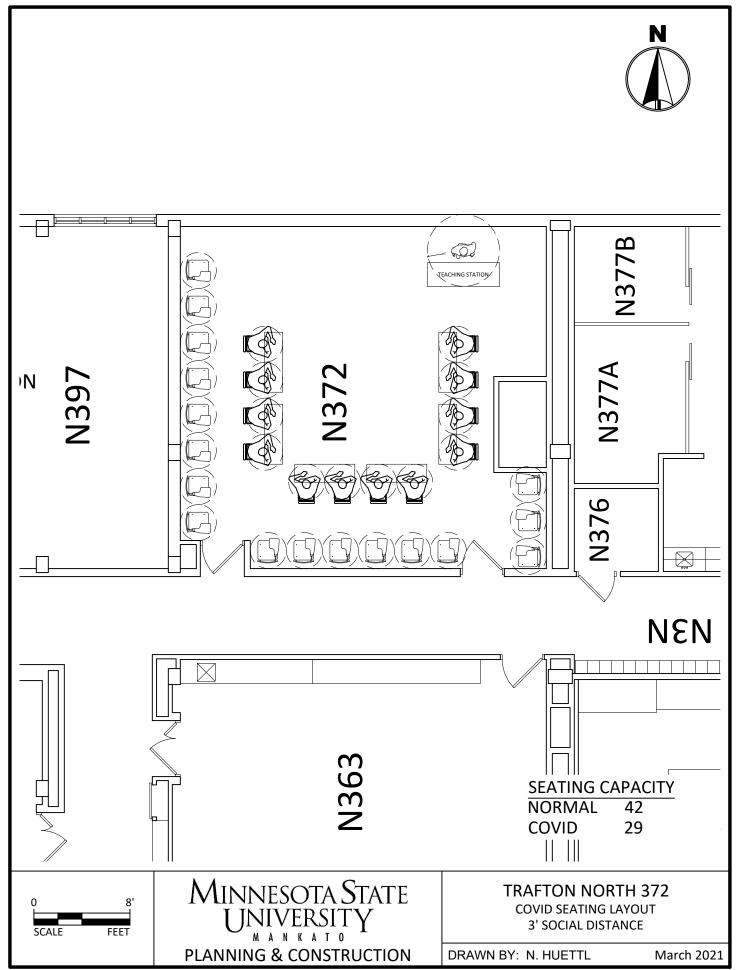

C:\Users\rp4309pc\MNSCU\Planning And Construction - Projects\Campus\2020 COVID Spaces\CAD\TR-WH COVID Seating 3.dwg, 3/26/2021 11:07 AM

C:\Users\rp4309pc\MNSCU\Planning And Construction - Projects\Campus\2020 COVID Spaces\CAD\TR-WH COVID Seating 3.dwg, 3/26/2021 11:07 AM

C:\Users\rp4309pc\MNSCU\Planning And Construction - Projects\Campus\2020 COVID Spaces\CAD\TR-WH COVID Seating 3.dwg, 3/26/2021 11:07 AM

C:\Users\rp4309pc\MNSCU\Planning And Construction - Projects\Campus\2020 COVID Spaces\CAD\TR-WH COVID Seating 3.dwg, 3/26/2021 11:08 AM