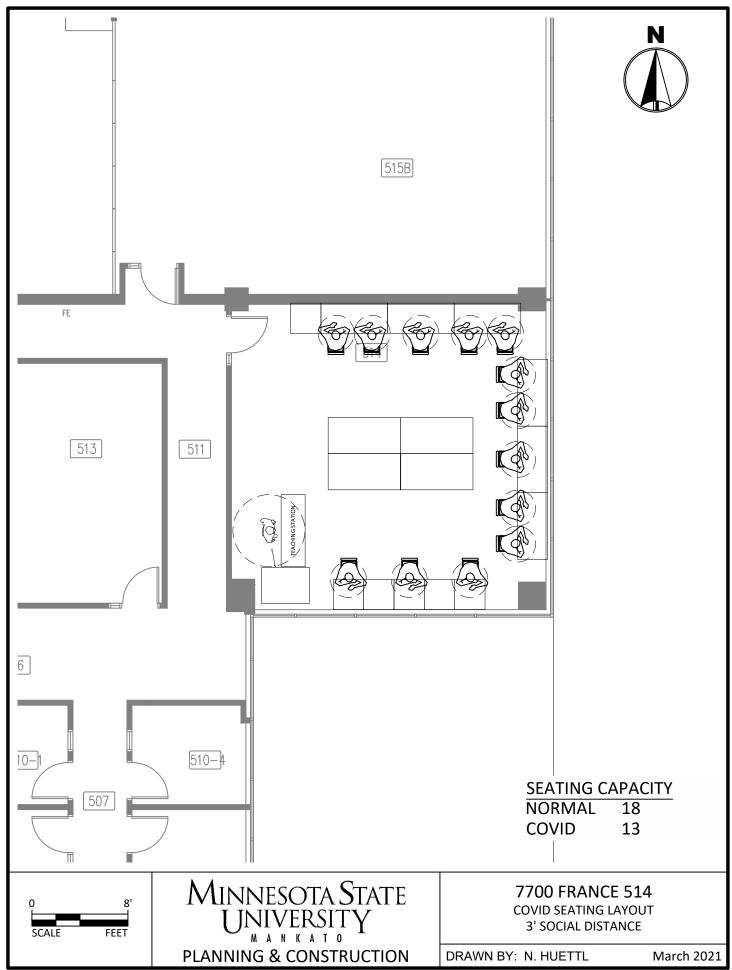

C:\Users\rp4309pc\MNSCU\Planning And Construction - Projects\Campus\2020 COVID Spaces\CAD\FR COVID Seating 3.dwg, 3/26/2021 11:03 AM





C:\Users\rp4309pc\MNSCU\Planning And Construction - Projects\Campus\2020 COVID Spaces\CAD\FR COVID Seating 3.dwg, 3/26/2021 11:03 AM







C:\Users\rp4309pc\MNSCU\Planning And Construction - Projects\Campus\2020 COVID Spaces\CAD\FR COVID Seating 3.dwg, 3/26/2021 11:04 AM















C:\Users\rp4309pc\MNSCU\Planning And Construction - Projects\Campus\2020 COVID Spaces\CAD\AH COVID Seating 3.dwg, 3/26/2021 10:57 AM



C:\Users\rp4309pc\MNSCU\Planning And Construction - Projects\Campus\2020 COVID Spaces\CAD\AH COVID Seating 3.dwg, 3/26/2021 10:57 AM







C:\Users\rp4309pc\MNSCU\Planning And Construction - Projects\Campus\2020 COVID Spaces\CAD\AH COVID Seating 3.dwg, 3/26/2021 10:57 AM





C:\Users\rp4309pc\MNSCU\Planning And Construction - Projects\Campus\2020 COVID Spaces\CAD\AH C