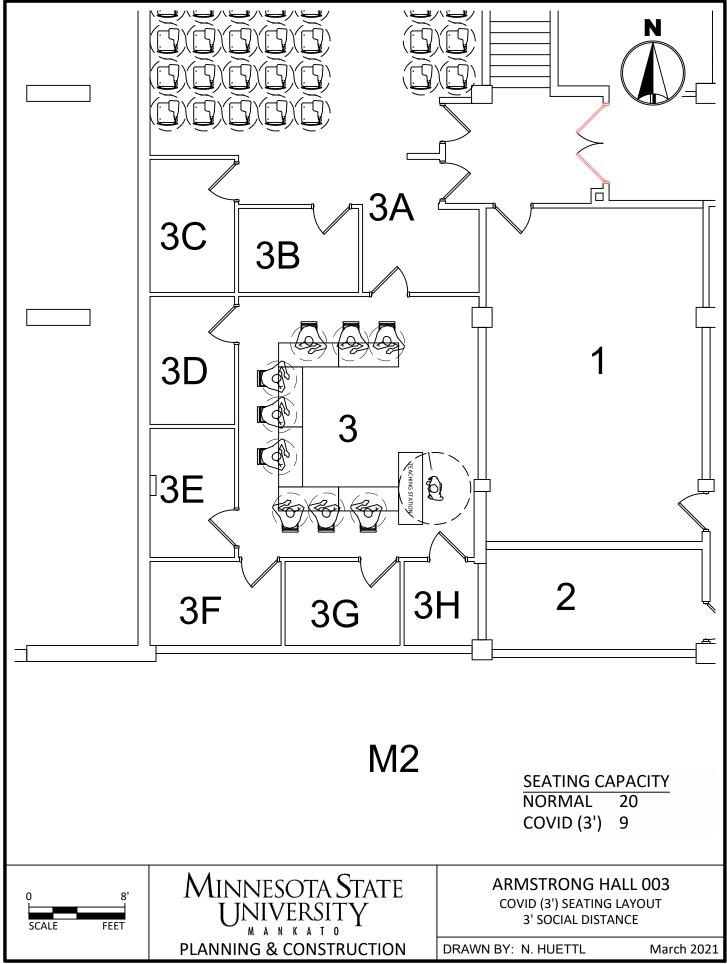

C:\Users\rp4309pc\MNSCU\Planning And Construction - Projects\Campus\2020 COVID Spaces\CAD\AH COVID Seating 3.dwg, 3/26/2021 10:58 AM

C:\Users\rp4309pc\MNSCU\Planning And Construction - Projects\Campus\2020 COVID Spaces\CAD\AH COVID Seating 3.dwg, 3/26/2021 10:58 AM