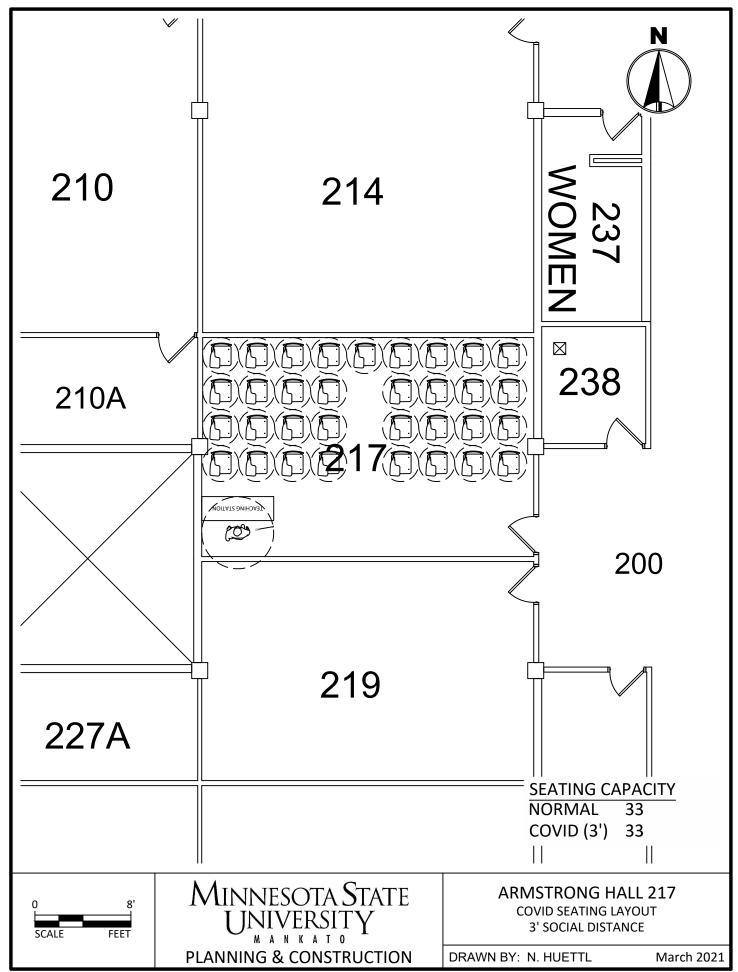

C:\Users\rp4309pc\MNSCU\Planning And Construction - Projects\Campus\2020 COVID Spaces\CAD\AH COVID Seating 3.dwg, 3/26/2021 10:59 AM

C:\Users\rp4309pc\MNSCU\Planning And Construction - Projects\Campus\2020 COVID Spaces\CAD\AH COVID Seating 3.dwg, 3/26/2021 10:59 AM

C:\Users\rp4309pc\MNSCU\Planning And Construction - Projects\Campus\2020 COVID Spaces\CAD\AH COVID Seating 3.dwg, 3/26/2021 11:00 AM

C:\Users\rp4309pc\MNSCU\Planning And Construction - Projects\Campus\2020 COVID Spaces\CAD\AH COVID Seating 3.dwg, 3/26/2021 11:00 AM