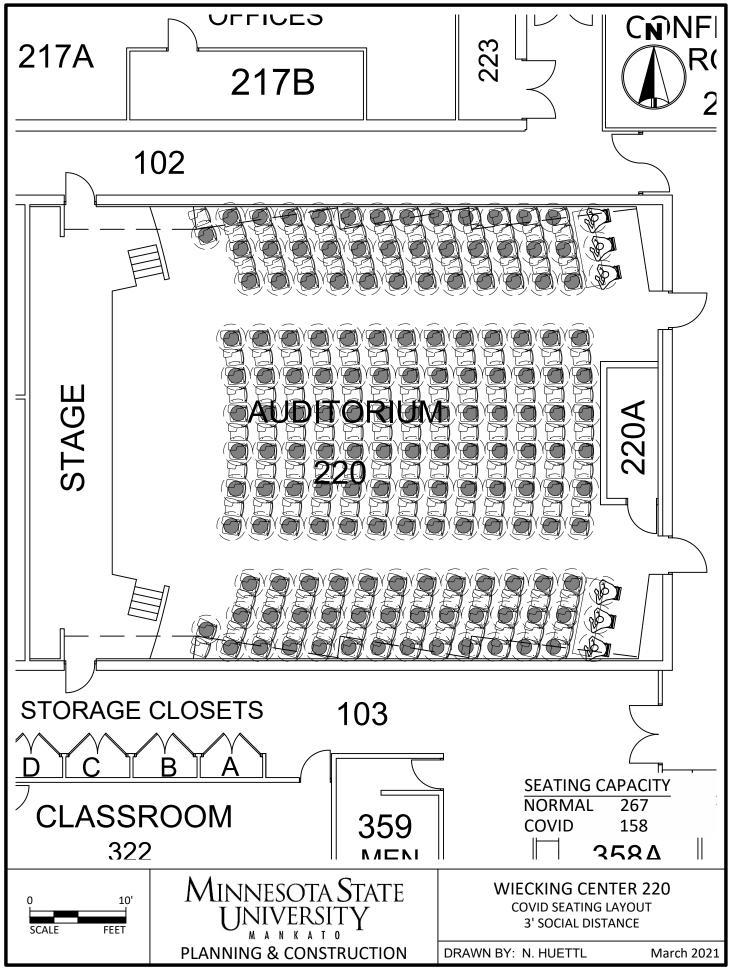

C:\Users\rp4309pc\MNSCU\Planning And Construction - Projects\Campus\2020 COVID Spaces\CAD\WC COVID Seating 3.dwg, 3/26/2021 11:10 AM

C:\Users\rp4309pc\MNSCU\Planning And Construction - Projects\Campus\2020 COVID Spaces\CAD\WC COVID Seating 3.dwg, 3/26/2021 11:10 AM

C:\Users\rp4309pc\MNSCU\Planning And Construction - Projects\Campus\2020 COVID Spaces\CAD\WC COVID Seating 3.dwg, 3/26/2021 11:11 AM

C:\Users\rp4309pc\MNSCU\Planning And Construction - Projects\Campus\2020 COVID Spaces\CAD\WC COVID Seating 3.dwg, 3/26/2021 11:11 AM