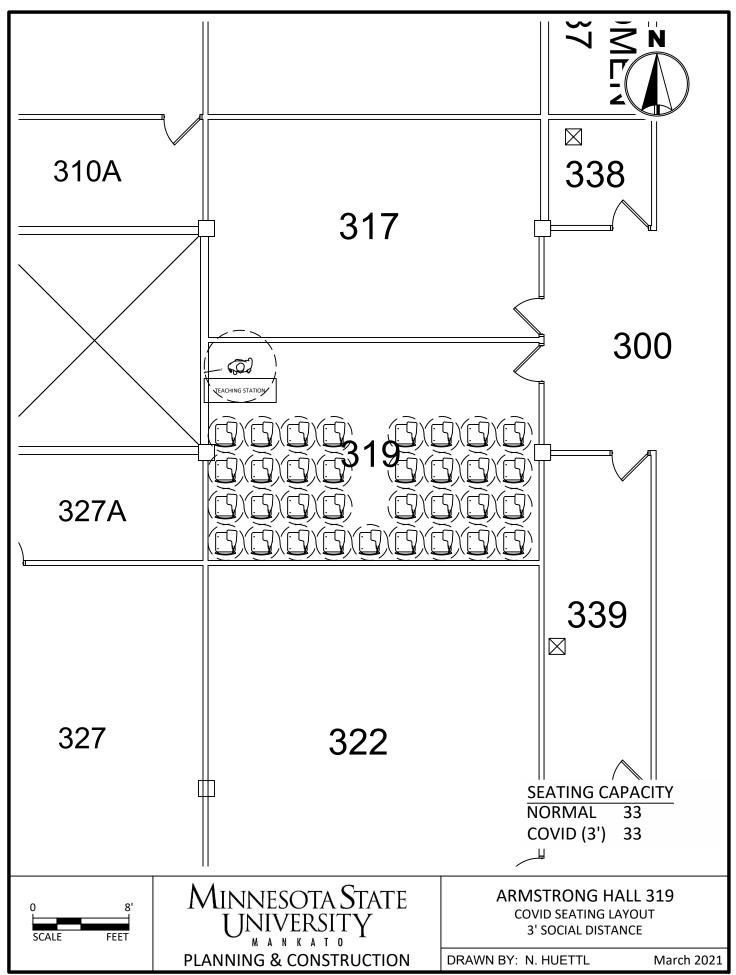

C:\Users\rp4309pc\MNSCU\Planning And Construction - Projects\Campus\2020 COVID Spaces\CAD\AH COVID Seating 3.dwg, 3/26/2021 11:00 AM

C:\Users\rp4309pc\MNSCU\Planning And Construction - Projects\Campus\2020 COVID Spaces\CAD\AH COVID Seating 3.dwg, 3/26/2021 11:00 AM