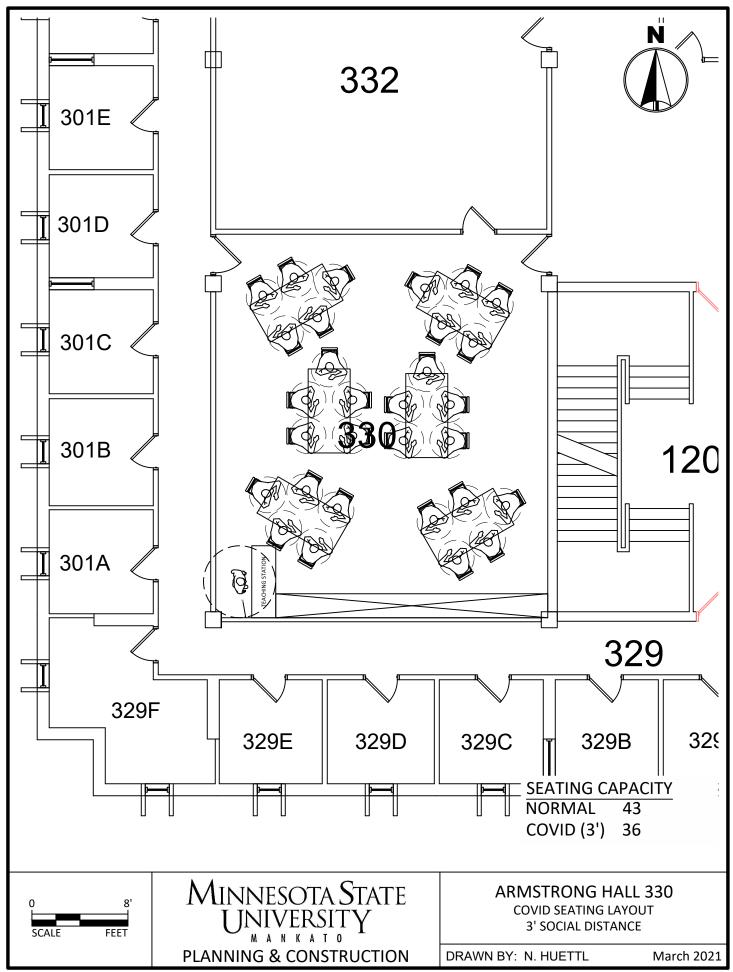

C:\Users\rp4309pc\MNSCU\Planning And Construction - Projects\Campus\2020 COVID Spaces\CAD\AH COVID Seating 3.dwg, 3/26/2021 10:57 AM

C:\Users\rp4309pc\MNSCU\Planning And Construction - Projects\Campus\2020 COVID Spaces\CAD\AH COVID Seating 3.dwg, 3/26/2021 10:57 AM

C:\Users\rp4309pc\MNSCU\Planning And Construction - Projects\Campus\2020 COVID Spaces\CAD\AH COVID Seating 3.dwg, 3/26/2021 10:58 AM

C:\Users\rp4309pc\MNSCU\Planning And Construction - Projects\Campus\2020 COVID Spaces\CAD\AH COVID Seating 3.dwg, 3/26/2021 10:58 AM