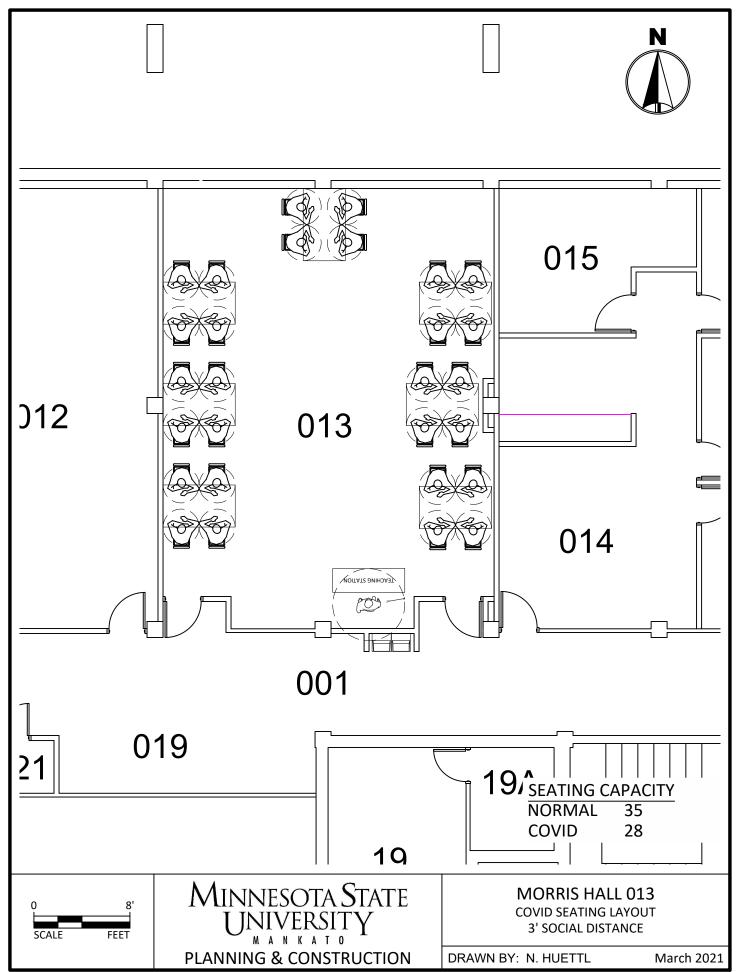

C:\Users\rp4309pc\MNSCU\Planning And Construction - Projects\Campus\2020 COVID Spaces\CAD\MH COVID Seating 3.dwg, 3/26/2021 11:05 AM

C:\Users\rp4309pc\MNSCU\Planning And Construction - Projects\Campus\2020 COVID Spaces\CAD\MH COVID Seating 3.dwg, 3/26/2021 11:05 AM