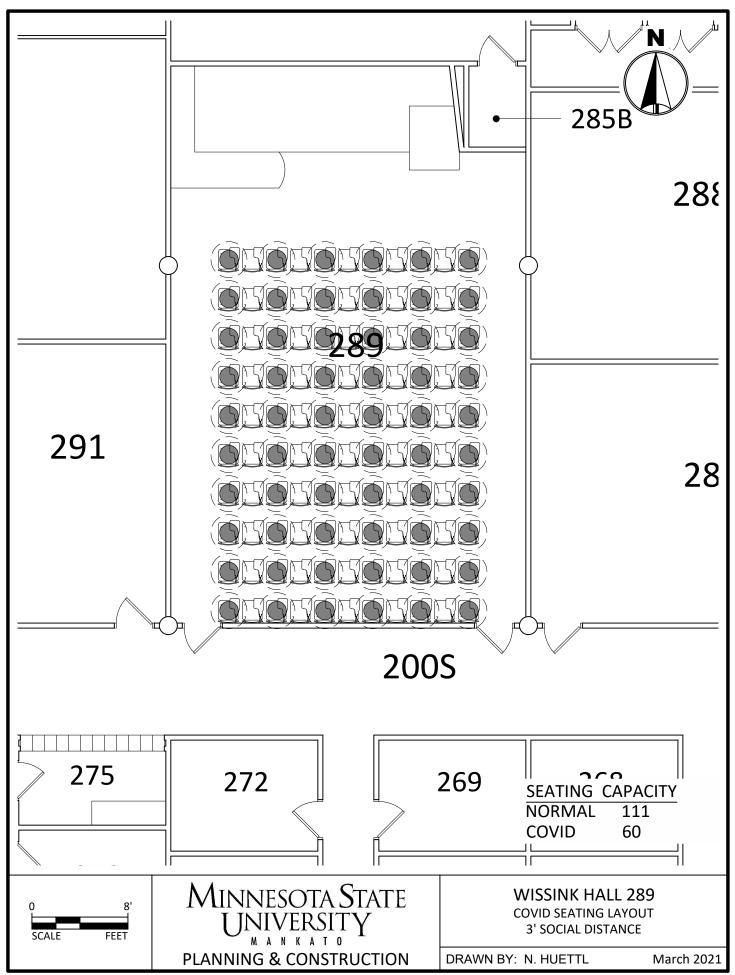

Projects\Campus\2020 COVID Spaces\CAD\WC COVID Seating 3.dwg, 3/26/2021 11:10 AM



C:\Users\rp4309pc\MNSCU\Planning And Construction - Projects\Campus\2020 COVID Spaces\CAD\WC COVID Seating 3.dwg, 3/26/2021 11:11 AM







C:\Users\rp4309pc\MNSCU\Planning And Construction - Projects\Campus\2020 COVID Spaces\CAD\WC COVID Seating 3.dwg, 3/26/2021 11:11 AM



C:\Users\rp4309pc\MNSCU\Planning And Construction - Projects\Campus\2020 COVID Spaces\CAD\TR-WH COVID Seating 3.dwg, 3/26/2021 11:08 AM





C:\Users\rp4309pc\MNSCU\Planning And Construction - Projects\Campus\2020 COVID Spaces\CAD\TR-WH COVID Seating 3.dwg, 3/26/2021 11:09 AM























C:\Users\rp4309pc\MNSCU\Planning And Construction - Projects\Campus\2020 COVID Spaces\CAD\TR-WH COVID Seating 3.dwg, 3/26/2021 11:10 AM





C:\Users\rp4309pc\MNSCU\Planning And Construction - Projects\Campus\2020 COVID Spaces\CAD\TR-WH COVID Seating 3.dwg, 3/26/2021 11:10 AM