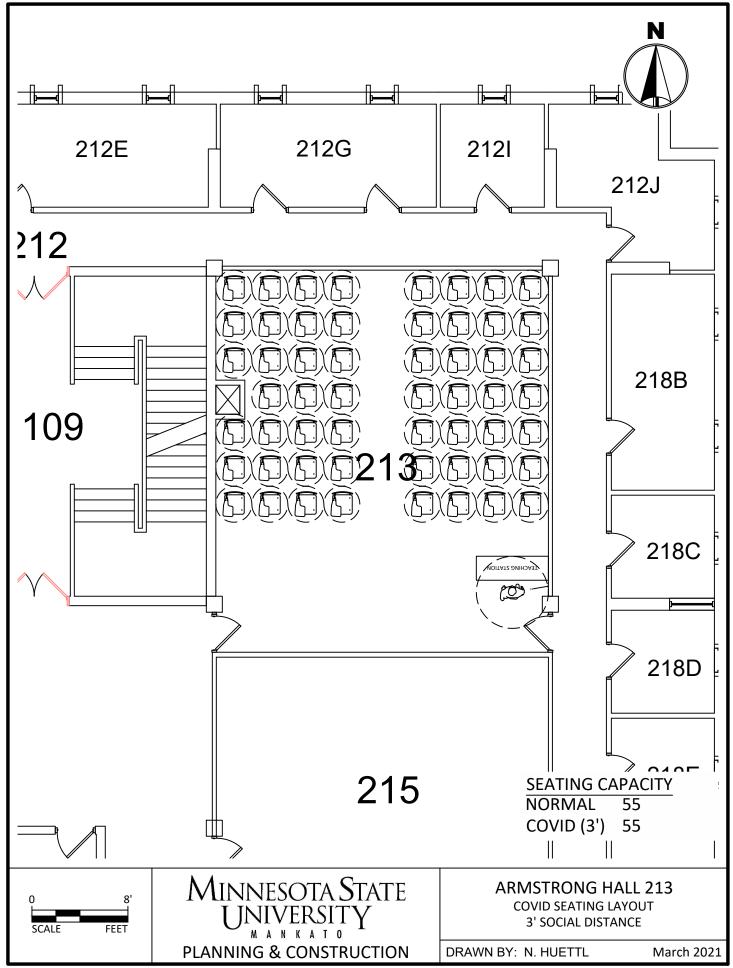

onstruction - Projects\Campus\2020 COVID Spaces\CAD\AH COVID Seating 3.dwg, 3/26/2021 10:57 AM







C:\Users\rp4309pc\MNSCU\Planning And Construction - Projects\Campus\2020 COVID Spaces\CAD\AH COVID Seating 3.dwg, 3/26/2021 10:57 AM





C:\Users\rp4309pc\MNSCU\Planning And Construction - Projects\Campus\2020 COVID Spaces\CAD\AH COVID Seating 3.dwg, 3/26/2021 10:58 AM



C:\Users\rp4309pc\MNSCU\Planning And Construction - Projects\Campus\2020 COVID Spaces\CAD\AH COVID Seating 3.dwg, 3/26/2021 10:58 AM



C:\Users\rp4309pc\MNSCU\Planning And Construction - Projects\Campus\2020 COVID Spaces\CAD\AH COVID Seating 3.dwg, 3/26/2021 10:58 AM

















C:\Users\rp4309pc\MNSCU\Planning And Construction - Projects\Campus\2020 COVID Spaces\CAD\AH COVID Seating 3.dwg, 3/26/2021 10:58 AM











C:\Users\rp4309pc\MNSCU\Planning And Construction - Projects\Campus\2020 COVID Spaces\CAD\AH COVID Seating 3.dwg, 3/26/2021 10:59 AM













C:\Users\rp4309pc\MNSCU\Planning And Construction - Projects\Campus\2020 COVID Spaces\CAD\AH COVID Seating 3.dwg, 3/26/2021 10:59 AM





C:\Users\rp4309pc\MNSCU\Planning And Construction - Projects\Campus\2020 COVID Spaces\CAD\AH COVID Seating 3.dwg, 3/26/2021 11:00 AM



C:\Users\rp4309pc\MNSCU\Planning And Construction - Projects\Campus\2020 COVID Spaces\CAD\AH COVID Seating 3.dwg, 3/26/2021 11:00 AM



C:\Users\rp4309pc\MNSCU\Planning And Construction - Projects\Campus\2020 COVID Spaces\CAD\AH COVID Seating 3.dwg, 3/26/2021 11:00 AM





















C:\Users\rp4309pc\MNSCU\Planning And Construction - Projects\Campus\2020 COVID Space