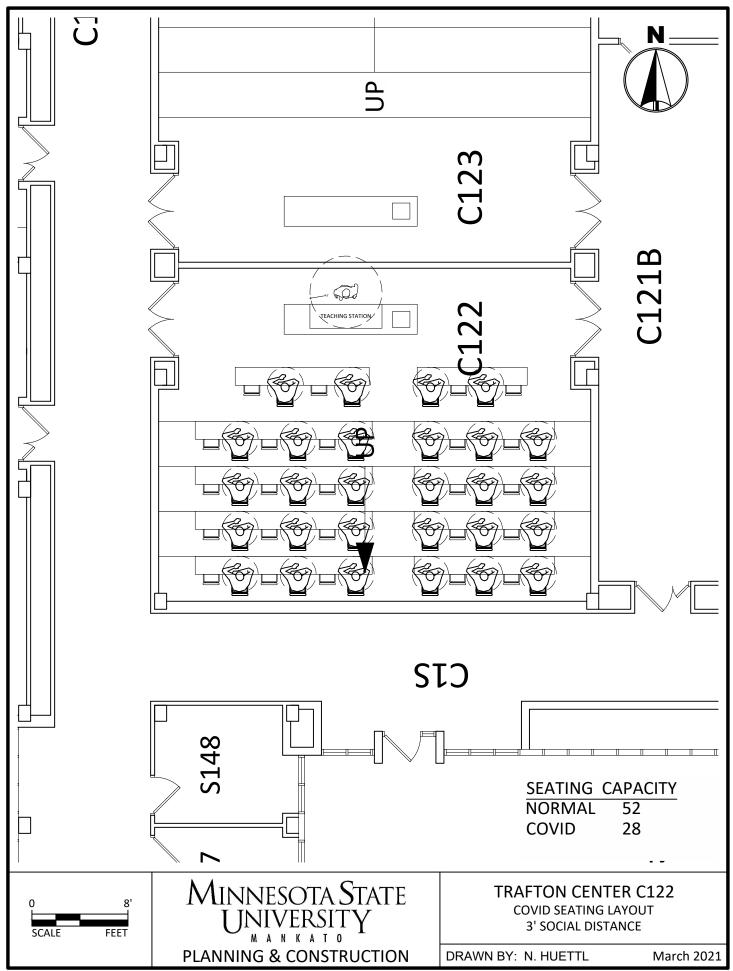

C:\Users\rp4309pc\MNSCU\Planning And Construction - Projects\Campus\2020 COVID Spaces\CAD\TR-WH COVID Seating 3.dwg, 3/26/2021 11:08 AM

C:\Users\rp4309pc\MNSCU\Planning And Construction - Projects\Campus\2020 COVID Spaces\CAD\TR-WH COVID Seating 3.dwg, 3/26/2021 11:08 AM