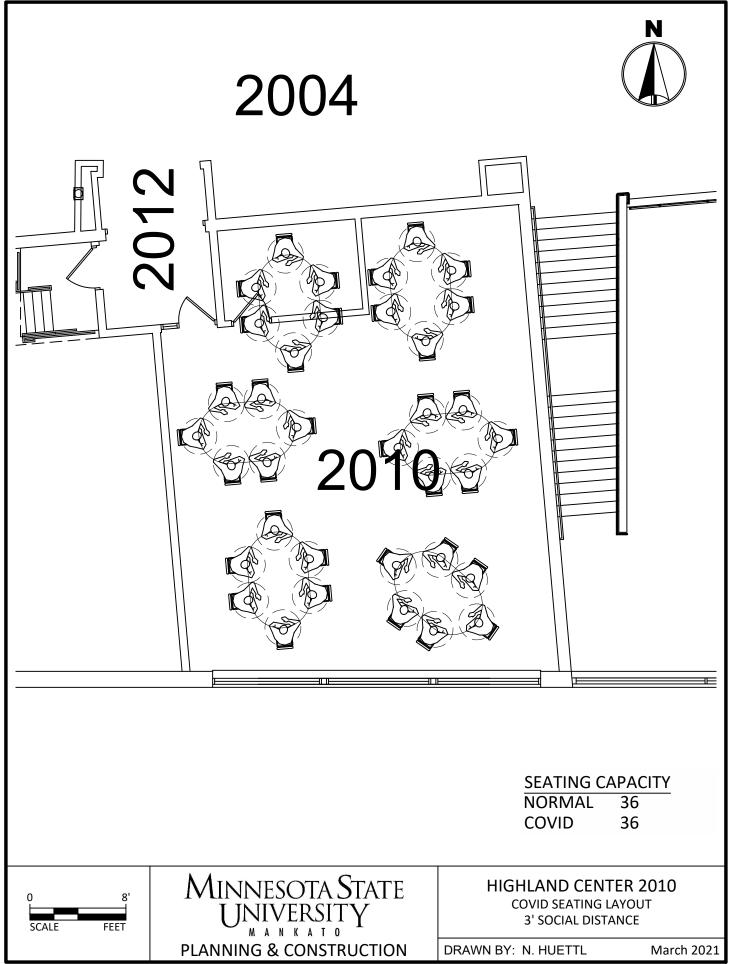

C:\Users\rp4309pc\MNSCU\Planning And Construction - Projects\Campus\2020 COVID Spaces\CAD\HC COVID Seating 3.dwg, 3/26/2021 11:04 AM

C:\Users\rp4309pc\MNSCU\Planning And Construction - Projects\Campus\2020 COVID Spaces\CAD\MH COVID Seating 3.dwg, 3/26/2021 11:05 AM