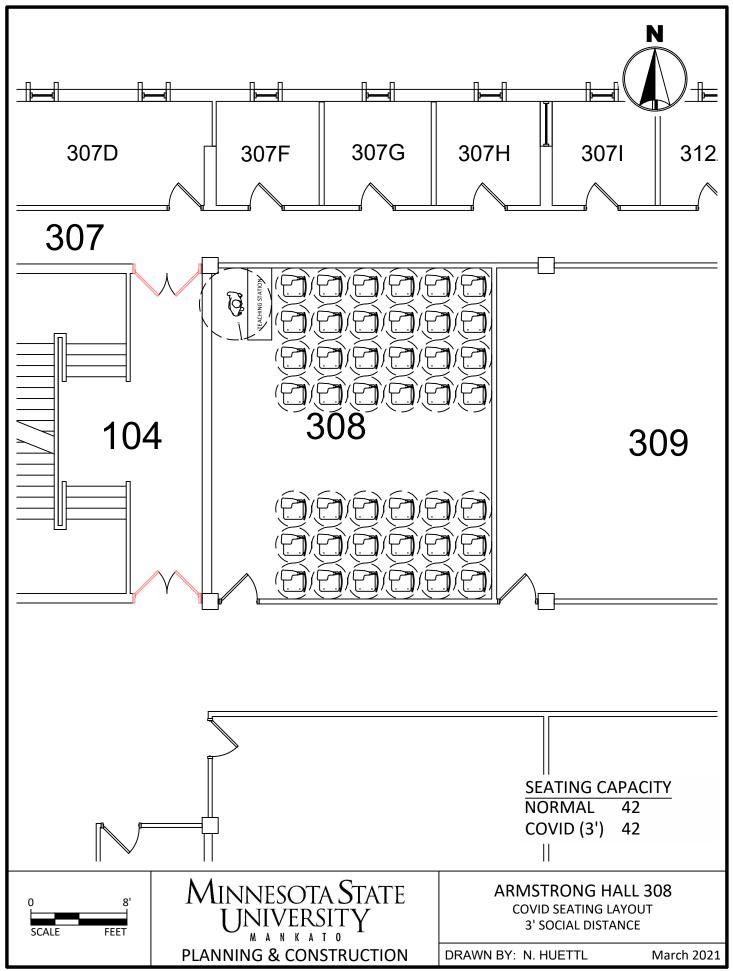

C:\Users\rp4309pc\MNSCU\Planning And Construction - Projects\Campus\2020 COVID Spaces\CAD\AH COVID Seating 3.dwg, 3/26/2021 10:58 AM

C:\Users\rp4309pc\MNSCU\Planning And Construction - Projects\Campus\2020 COVID Spaces\CAD\AH COVID Seating 3.dwg, 3/26/2021 10:58 AM

C:\Users\rp4309pc\MNSCU\Planning And Construction - Projects\Campus\2020 COVID Spaces\CAD\AH COVID Seating 3.dwg, 3/26/2021 10:59 AM

C:\Users\rp4309pc\MNSCU\Planning And Construction - Projects\Campus\2020 COVID Spaces\CAD\AH COVID Seating 3.dwg, 3/26/2021 10:59 AM