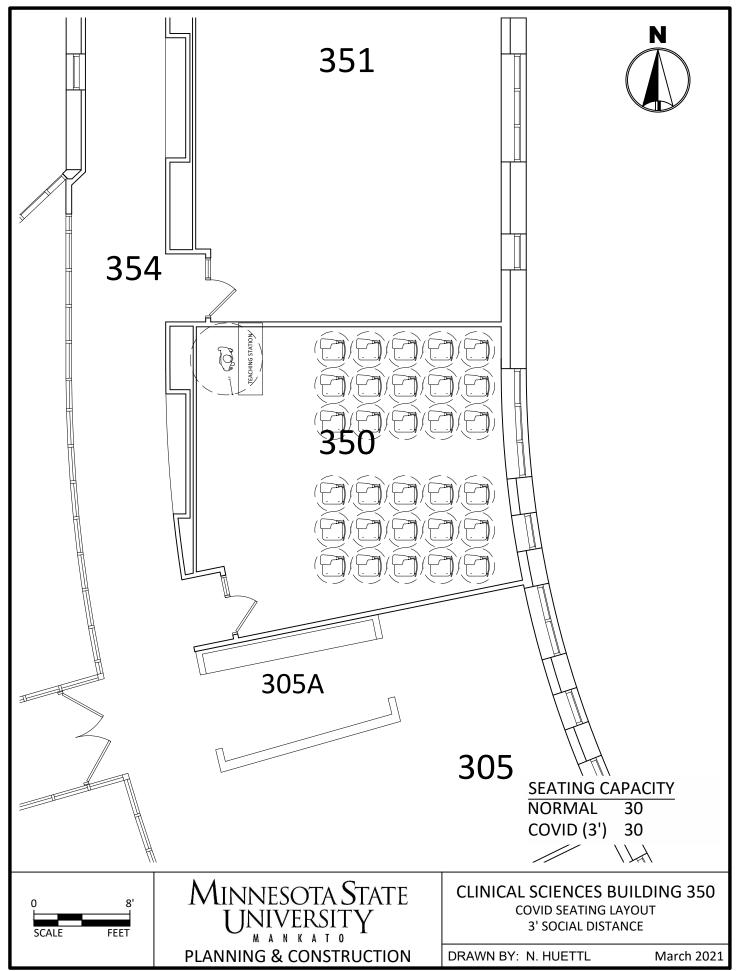

C:\Users\rp4309pc\MNSCU\Planning And Construction - Projects\Campus\2020 COVID Spaces\CAD\CSB COVID Seating 3.dwg, 3/26/2021 11:03 AM

C:\Users\rp4309pc\MNSCU\Planning And Construction - Projects\Campus\2020 COVID Spaces\CAD\CSB COVID Seating 3.dwg, 3/26/2021 11:03 AM