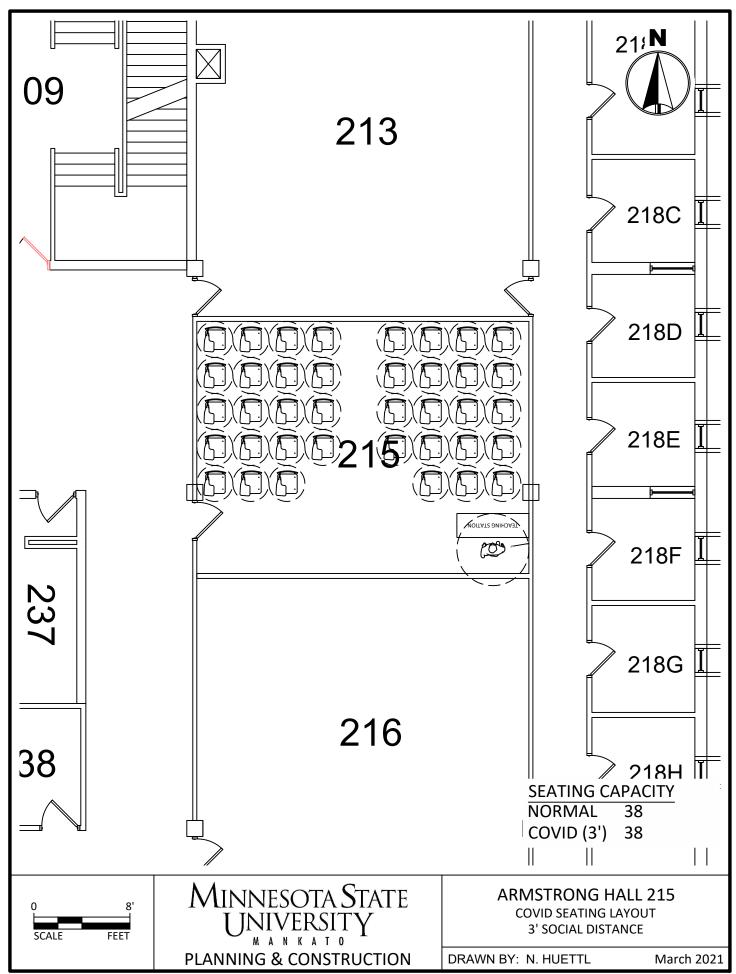

C:\Users\rp4309pc\MNSCU\Planning And Construction - Projects\Campus\2020 COVID Spaces\CAD\AH COVID Seating 3.dwg, 3/26/2021 10:58 AM

C:\Users\rp4309pc\MNSCU\Planning And Construction - Projects\Campus\2020 COVID Spaces\CAD\AH COVID Seating 3.dwg, 3/26/2021 10:58 AM