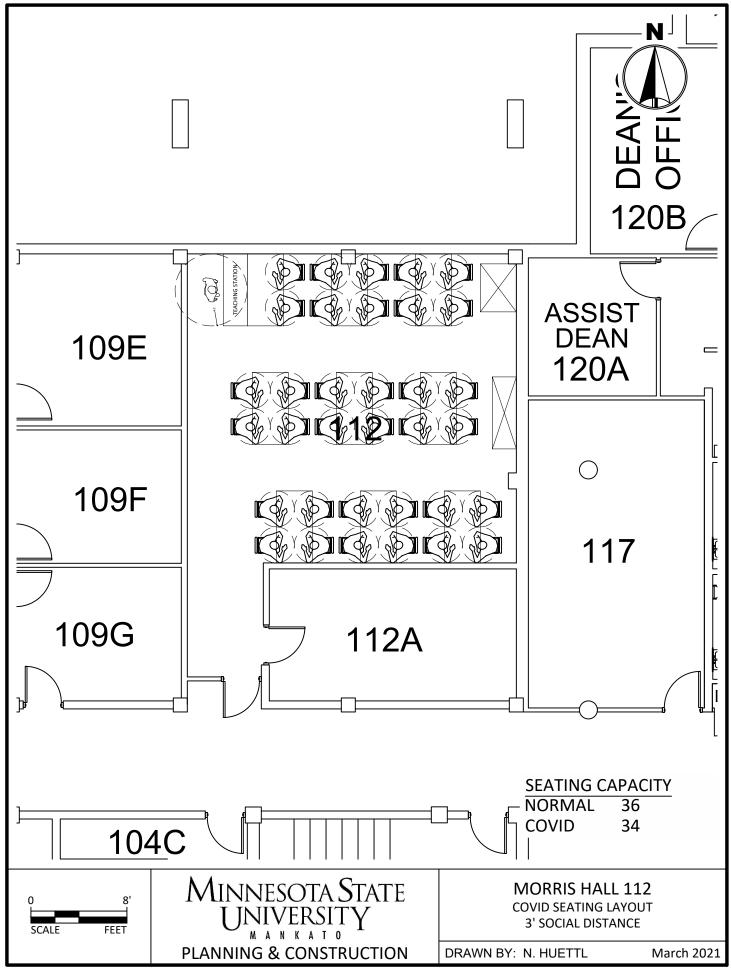

C:\Users\rp4309pc\MNSCU\Planning And Construction - Projects\Campus\2020 COVID Spaces\CAD\MH COVID Seating 3.dwg, 3/26/2021 11:05 AM

C:\Users\rp4309pc\MNSCU\Planning And Construction - Projects\Campus\2020 COVID Spaces\CAD\MH COVID Seating 3.dwg, 3/26/2021 11:05 AM